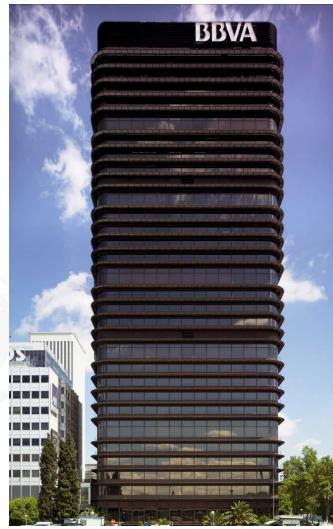

# How to get there

- Las Colinas Golf & Country Club has the backing of Gmp. Founded in 1979, Gmp is one of the most important unlisted real estate group in Spain. The Group's business mainly involves investing in, developing and managing real estate properties, with a particular interest in the office and business park sector in Madrid.
- Gmp currently has a portfolio of 395,476 sq. metres of operating properties, with a land bank with a buildable area of 83,254 sq. metres.
- In Spain, Gmp is a strategic partner of the real estate division of the international giant General Electric.
- Gmp is the first Spanish real estate investment group to have obtained triple certification from AENOR in the areas of Quality, the Environment and Health and Safety in the Workplace in relation to the acquisition, leasing, maintenance, fitting out and conservation of real estate assets.
- The quality of its real estate products, the satisfaction shown by its clients, partners and employees and its socially responsible approach form the three cornerstones of the Gmp Group's corporate philosophy.
- Main buildings and tenants in Madrid:
  - Génova 27 Building: ING headquarters.
  - Hermosilla 3 Building: Garrigues headquarters.
  - Paseo de la Castellana 81 Tower: BBVA headquarters.
  - Castellana Norte Bussiness Center: Vodafone headquarters.
  - Parque Norte Bussiness Center: Ferrovial, Sun Microsystems and Thales headquarters.
  - Iberia Mart I y II Bussiness Complex: several tenants, including Fox, Lego, Repsol...
  - Luchana 23 Building: Gmp headquarters.

Alcalá 16.

Castellana 81.

Parque Norte Business Center.

Castellana Norte Business Center.

Iberia Mart I y II Business Complex.

Génova 27 Building

Hermosilla 3 Building

Contact: