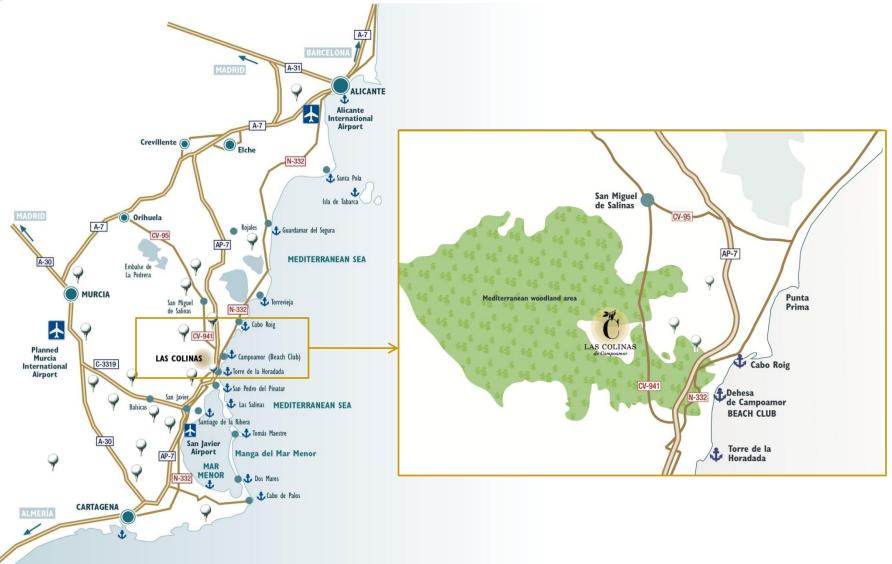

# Kere How to get there

- Less than 4 hours from Madrid.
- In the south of the province of Alicante, at Campoamor.
- 6 kilometres from the beach.

#### • Excellent communications:

➤ by road:

- Alicante, 40 km. away: AP7 toll road, exit 768 (Dehesa de Campoamor). For Las Colinas de Campoamor, take the CV-941 towards San Miguel de Salinas, exiting at km. 6.

- Murcia, 40 km. away: A-30 to the A-3319 turning and pick up the AP-7 toll road. Take exit 768 (Dehesa de Campoamor). For Las Colinas de Campoamor, take the CV-941 towards San Miguel de Salinas, exiting at km. 6.

- Madrid, 400 km. away: motorway all the way.

➢ by air:

- Alicante International Airport, 40 minutes away.
- San Javier Airport, 10 minutes away.
- Planned Murcia International Airport, 15 minutes away.
- $\succ$  by train:
  - Balsicas station, 30 km. away. Talgo/Altaria service.
  - Future high-speed train station at Elche, 20 km. away.