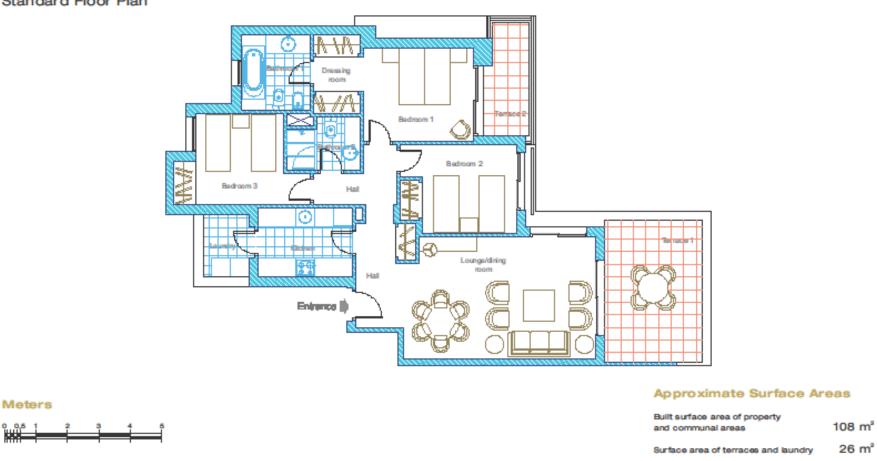

#### 3 Bedroom Apartment

Standard Floor Plan

This is a standard floor plan, which does not include the common use areas. Each residence has its own floor plan, which may vary slightly from the standard one. This plan can be modified by the Project Management Team according to construction or design needs. This is not a contractual document. The fumilture and household items that appear in the plan are merely for decorative purposes