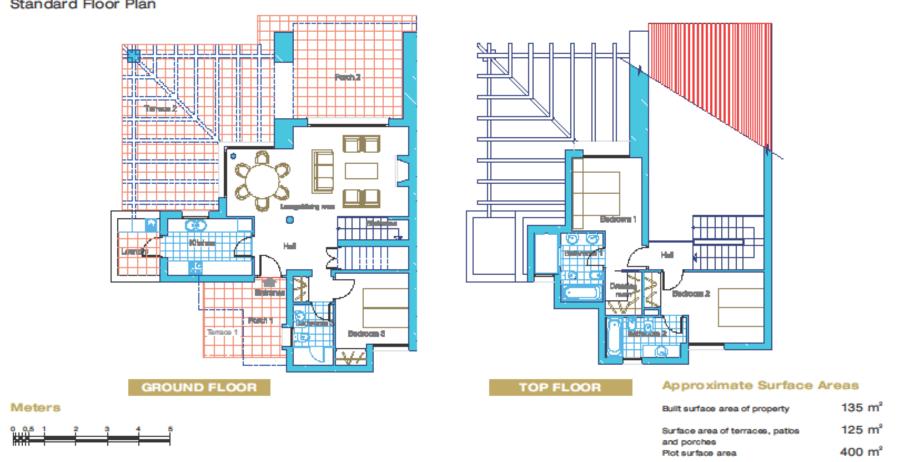

#### Malvasía Detached Villa Standard Floor Plan <del>k () A) Ak</del> Terrate 2 GROUND FLOOR Approximate Surface Areas TOP FLOOR 190 m<sup>2</sup> Meters Built surface area of property 96 m<sup>2</sup> Surface area of terraces, patios and porches 800 m<sup>2</sup> Plot surface area