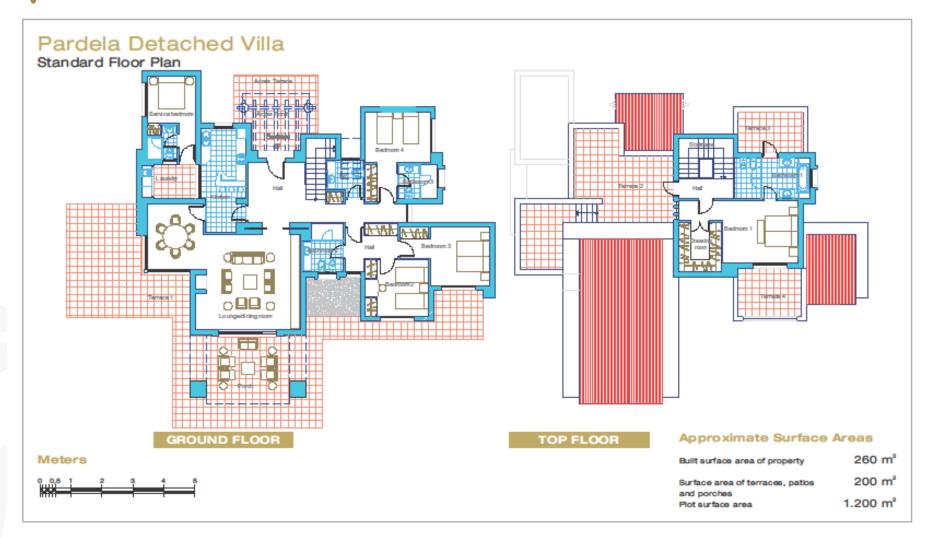

Ctra. de Campoamor a San Miguel de Salinas, CV-941, Km. 6 03180 Oribuela Alicante

**Detached four and five-bedroom villas** 

This is a standard floor plan, which does not include the common use areas. Each residence has its own floor plan, which may vary slightly from the standard one. This plan can be modified by the Project Management Team according to construction or design needs. This is not a contractual document. The furniture and household items that appear in the plan are merely for decorative purposes

This is a standard floor plan, which does not include the common use areas. Each residence has its own floor plan, which may vary slightly from the standard one. This plan can be modified by the Project Management Team according to construction or design needs. This is not a contractual document. The furniture and household items that appear in the plan are merely for decorative purposes