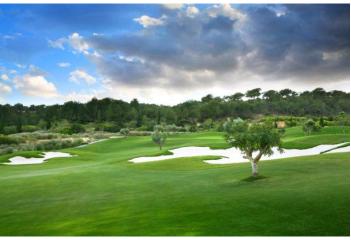

Lake on Las Colinas golf course.

- Golf course architect: Cabell B. Robinson. Member of the American Society of Golf Course Architects (ASGCA).
- 18-hole championship golf course.
- **Par 71** with Par 3, Par 4 and Par 5 fairways.
- Golf school, grass practice area, putting green and driving range.
- An extremely versatile course, suitable for **professional tournaments** or just for amateurs to enjoy a leisurely game.
- Characteristics of the course:
  - The course is adapted to the natural lie of the land.
  - Very wide fairways.
  - Extensive rolling greens so that the flag can be placed in different spots.
- Other golf courses designed by Cabell Robinson:
  - La Reserva de Sotogrande.
  - Finca Cortesín on the Costa del Sol.
  - Praia d`El Rey in Portugal.
  - Royal Golf d'Evian in Francia.

Bunker on Las Colinas golf course (May 2010).

- Troon Golf (<u>troongolf.com</u>) manages the Las Colinas golf course.
- Worldwide leader in the management, development and marketing of golf at the highest level with 190 golf courses and 26 countries making it the world's largest upscale operator.
- Additionally, 39 Troon Golf facilities enjoy a Top 100 ranking by national or international publications.
- Amongst its best-known courses are The Westin Turnberry (Scotland), The Grove (England) and Troon North Golf Club (Arizona).
- In Spain, apart from Las Colinasm it also manages La Zagaleta and La Quinta Golf Club.