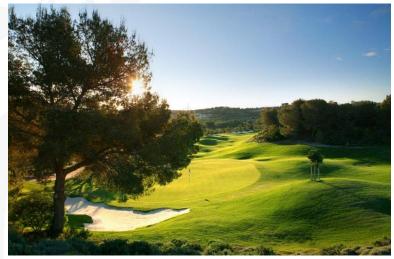

#### Why Las Colinas Golf & Country Club is a world apart:

- 18-hole championship golf course:
  - Designed by North American golf course architect Cabell B. Robinson, who has adapted it to the peculiarities of the landscape and has made the holes a natural part of the surroundings.
  - Managed by world leader Troon Golf.

Lake on Las Colinas golf course.

- Golf course architect: Cabell B. Robinson. Member of the American Society of Golf Course Architects (ASGCA).
- 18-hole championship golf course.
- **Par 71** with Par 3, Par 4 and Par 5 fairways.
- Golf school, grass practice area, putting green and driving range.
- An extremely versatile course, suitable for **professional tournaments** or just for amateurs to enjoy a leisurely game.
- Characteristics of the course:
  - The course is adapted to the natural lie of the land.
  - Very wide fairways.
  - Extensive rolling greens so that the flag can be placed in different spots.
- Other golf courses designed by Cabell Robinson:
  - La Reserva de Sotogrande.
  - Finca Cortesín on the Costa del Sol.
  - Praia d`El Rey in Portugal.
  - Royal Golf d'Evian in Francia.