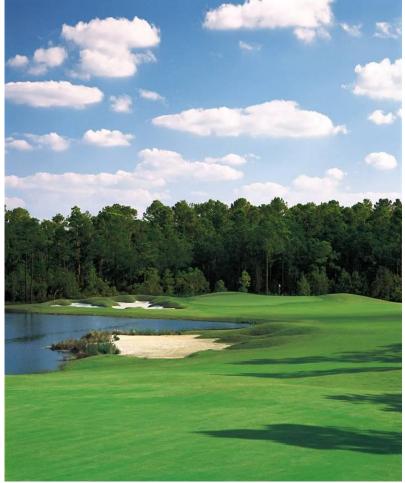

St. James Plantation in Southport, North Carolina – Managed by Troon Golf.

Different views of Las Colinas golf course.

Las Colinas clubhouse.

- The Clubhouse is built in Mediterranean style and covers more than 1,500 sq. metres.
- Looking out over hole 18, the terraces of its restaurant and bar have the best views of the golf course.
- Located at less than 100 metres from tees 1 and 10, greens 9 and 18 and the practice area, the Clubhouse also has restaurants and a golf shop.