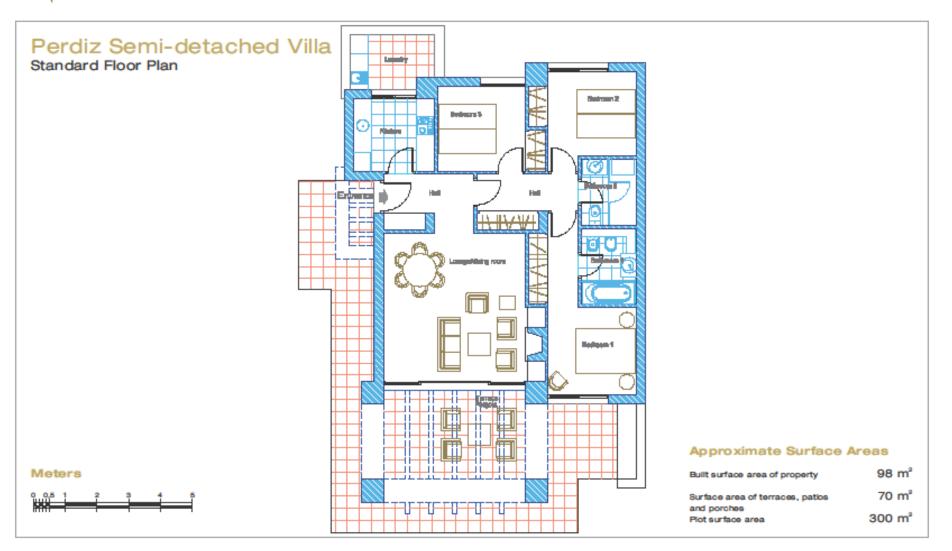

Semi-detached villas

This is a standard floor plan, which does not include the common use areas. Each residence has its own floor plan, which may vary slightly from the standard one. This plan can be modified by the Project Management Team according to construction or design needs. This is not a contractual document. The furniture and household items that appear in the plan are merely for decorative purposes