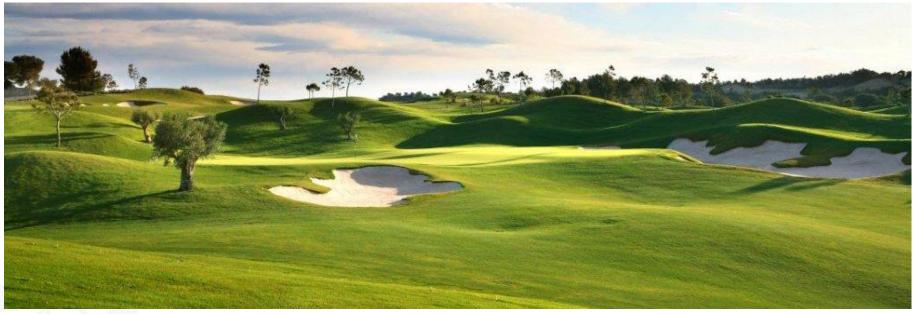

St. James Plantation in Southport, North Carolina – Managed by Troon Golf.

Different views of Las Colinas golf course.

Las Colinas clubhouse.

- The Clubhouse is built in Mediterranean style and covers more than 1,500 sq. metres.
- Looking out over hole 18, the terraces of its restaurant and bar have the best views of the golf course.
- Located at less than 100 metres from tees 1 and 10, greens 9 and 18 and the practice area, the Clubhouse also has restaurants and a golf shop.