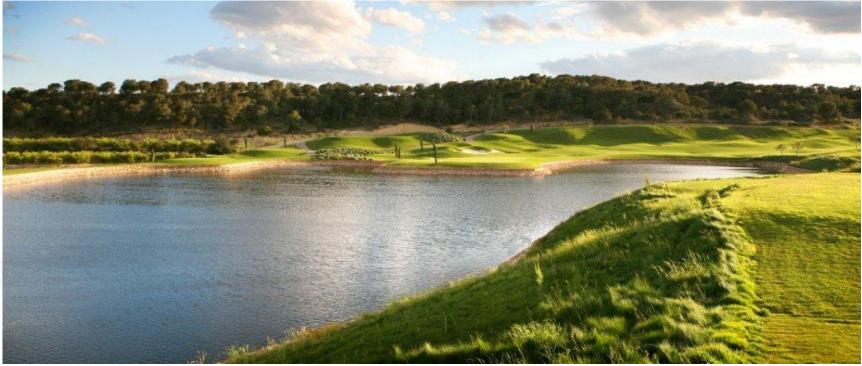

Lake on Las Colinas golf course.

- Golf course architect: Cabell B. Robinson. Member of the American Society of Golf Course Architects (ASGCA).
- 18-hole championship golf course.
- **Par 71** with Par 3, Par 4 and Par 5 fairways.
- Golf school, grass practice area, putting green and driving range.
- An extremely versatile course, suitable for **professional tournaments** or just for amateurs to enjoy a leisurely game.
- Characteristics of the course:
  - The course is adapted to the natural lie of the land.
  - Very wide fairways.
  - Extensive rolling greens so that the flag can be placed in different spots.
- Other golf courses designed by Cabell Robinson:
  - La Reserva de Sotogrande.
  - Finca Cortesín on the Costa del Sol.
  - Praia d`El Rey in Portugal.
  - Royal Golf d'Evian in Francia.