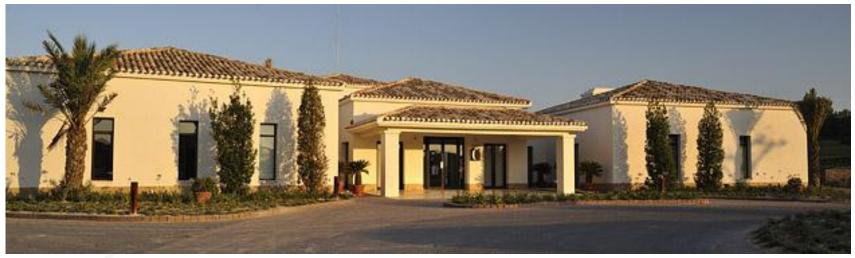

St. James Plantation in Southport, North Carolina – Managed by Troon Golf.

Different views of Las Colinas golf course.

Las Colinas clubhouse.

- The Clubhouse is built in Mediterranean style and covers more than 1,500 sq. metres.
- Looking out over hole 18, the terraces of its restaurant and bar have the best views of the golf course.
- Located at less than 100 metres from tees 1 and 10, greens 9 and 18 and the practice area, the Clubhouse also has restaurants and a golf shop.