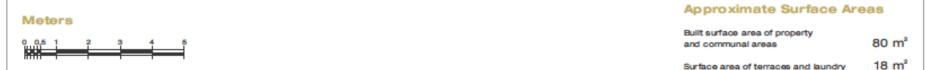

#### Malvasía Detached Villa Standard Floor Plan <del>k () A) Ak</del> Terrate 2 GROUND FLOOR Approximate Surface Areas TOP FLOOR 190 m<sup>2</sup> Meters Built surface area of property 96 m<sup>2</sup> Surface area of terraces, patios and porches 800 m<sup>2</sup> Plot surface area