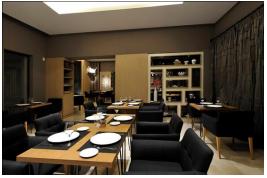

St. James Plantation in Southport, North Carolina – Managed by Troon Golf.

Different views of Las Colinas golf course.

Las Colinas clubhouse.

- The Clubhouse is built in Mediterranean style and covers more than 1,500 sq. metres.
- Looking out over hole 18, the terraces of its restaurant and bar have the best views of the golf course.
- Located at less than 100 metres from tees 1 and 10, greens 9 and 18 and the practice area, the Clubhouse also has restaurants and a golf shop.

Entrance to UNiK CAFÉ.

UNIK CAFÉ.

Sports facilities.

- UNIK CAFÉ: A impeccable gastronomic choice and extensive opening hours.
- THE GLASS BAR: The ideal place to relax and enjoy a cocktail or a beer in a place bathed in light.
- Golf shop: It offers golf articles of the best international brands.
- Exclusive mini-market for residents: To buy essential foodstuffs and personal hygiene products.
- Sports facilities: clay tennis courts, paddle-tennis courts and gym.
- Children's playground.
- A landscaped walk of over 3 km through Mediterranean woodland which connects it with the complex's nature reserve.