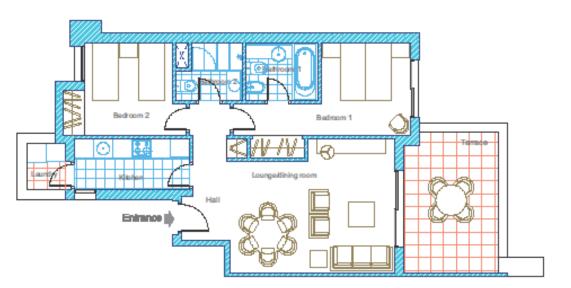

#### 3 Bedroom Apartment

Standard Floor Plan

This is a standard floor plan, which does not include the common use areas. Each residence has its own floor plan, which may vary slightly from the standard one. This plan can be modified by the Project Management Team according to construction or design needs. This is not a contractual document. The fumilture and household items that appear in the plan are merely for decorative purposes