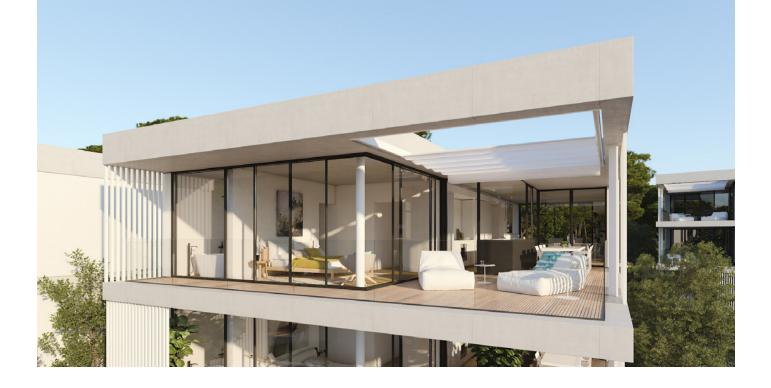

# THE LATEST IN DESIGN INNOVATION

Situated in the southern part of PGA Catalunya Resort, the Desmai Apartments are the most innovative properties on the complex. Designed by the Barcelona studio of award-winning architect Jaime Prous, the apartments are carefully integrated into the surrounding landscape - highlighting a clear commitment to respect nature.

These exclusive properties, located in a peaceful wooded area on the resort, showcase the latest techniques in sustainable design that place both the environment, and the wellbeing of its residents at its centre. Key concepts taken into account include the natural environment, the breathtaking views, the sun, the site's relationship to water and the careful choice of materials.

The elegant apartments each have three bedrooms, including a master suite with walk-in wardrobe. The open-plan living space is filled with light thanks to floor-to-ceiling windows that bring the outside in, and open on to a generous terrace with spectacular views. The overall feel is one of space, light and sophisticated design.

Equipped with the latest in designer fittings and smart home technology, the properties also include a closed garage and storage room.