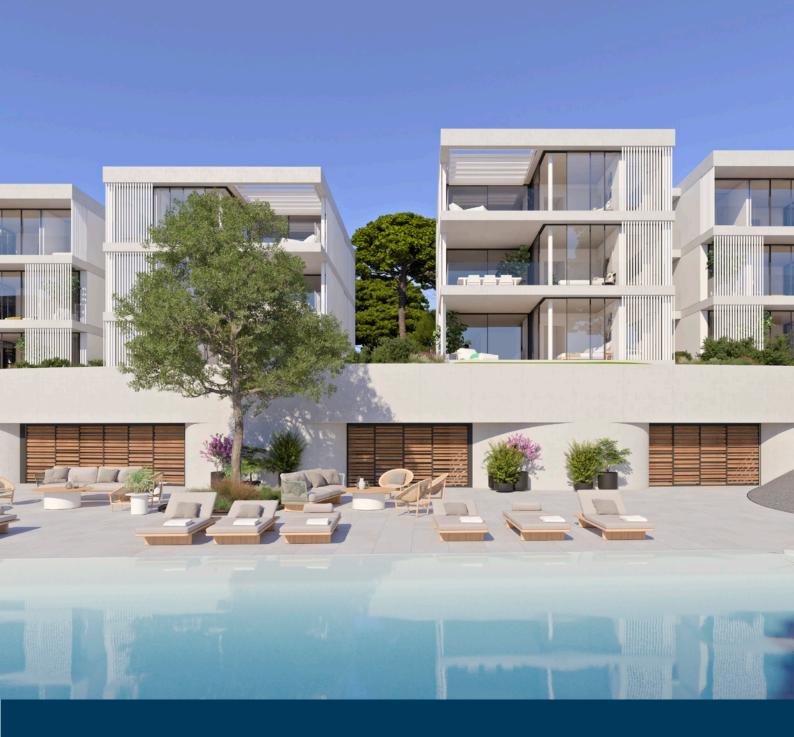

The complex is built around an elegant pool - designed to emulate a lake - complete with sundeck and outdoor lounge space. The trees between the apartments enhance privacy, while allowing for exceptional views over the most iconic lake and fairways of the Stadium course.

The elegant apartments each have three bedrooms, including a master suite with walk-in wardrobe. The open-plan living space is filled with light thanks to floor-to-ceiling windows that bring the outside in, and open on to a generous terrace with spectacular views. The overall feel is one of space, light and sophisticated design.

#### BASIC DETAILS

ARCHITECT BUILT AREA PORCHES AND TERRACES PRIVATE GARDEN BEDROOMS BATHROOMS PRIVATE PARKING STORAGE ROOM COMMUNAL AREA Jaime Prous From 105 m<sup>2</sup> From 18 m<sup>2</sup> From 95 m<sup>2</sup> 3 2 17 m<sup>2</sup> 4 m<sup>2</sup> Infinity pool