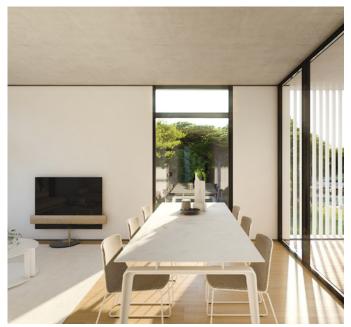

The elegant apartments each have three bedrooms, including a master suite with walk-in wardrobe. The open-plan living space is filled with light thanks to floor-to-ceiling windows that bring the outside in, and open on to a generous terrace with spectacular views. The overall feel is one of space, light and sophisticated design.

Equipped with the latest in designer fittings and smart home technology, the properties also include a closed garage and storage room.