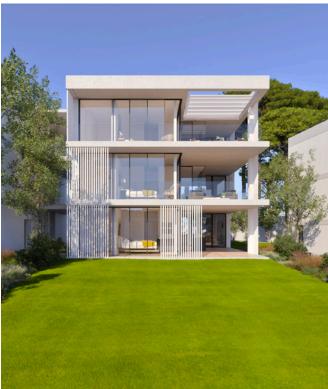

# THE LATEST IN DESIGN INNOVATION

Situated in the southern part of PGA Catalunya Resort, the Desmai Apartments are the most innovative properties on the complex. Designed by the Barcelona studio of award-winning architect Jaime Prous, the apartments are carefully integrated into the surrounding landscape - highlighting a clear commitment to respect nature.

The elegant apartments each have three bedrooms, including a master suite with walk-in wardrobe. The open-plan living space is filled with light thanks to floor-to-ceiling windows that bring the outside in, and open on to a generous terrace with spectacular views. The overall feel is one of space, light and sophisticated design.

Equipped with the latest in designer fittings and smart home technology, the properties also include a closed garage and storage room.