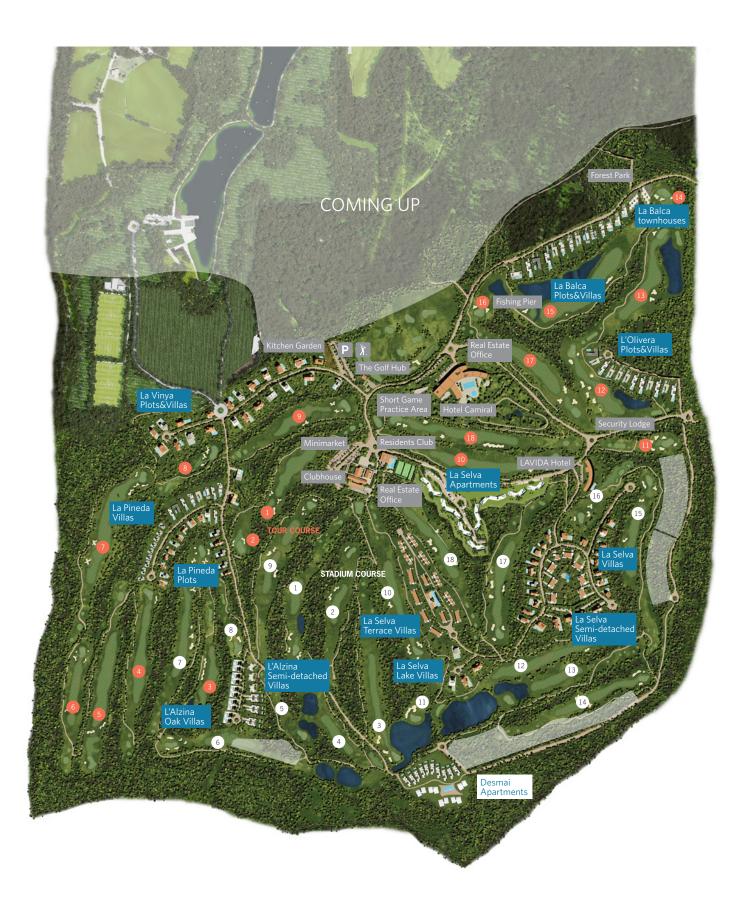

# THE LATEST IN DESIGN INNOVATION

Situated in the southern part of PGA Catalunya Resort, the Desmai Apartments are the most innovative properties on the complex. Designed by the Barcelona studio of award-winning architect Jaime Prous, the apartments are carefully integrated into the surrounding landscape - highlighting a clear commitment to respect nature.

These exclusive properties, located in a peaceful wooded area on the resort, showcase the latest techniques in sustainable design that place both the environment, and the wellbeing of its residents at its centre. Key concepts taken into account include the natural environment, the breathtaking views, the sun, the site's relationship to water and the careful choice of materials.

The complex is built around an elegant pool - designed to emulate a lake - complete with sundeck and outdoor lounge space. The trees between the apartments enhance privacy, while allowing for exceptional views over the most iconic lake and fairways of the Stadium course.