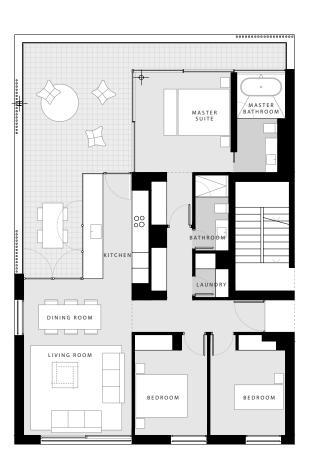

The elegant apartments each have three bedrooms, including a master suite with walk-in wardrobe. The open-plan living space is filled with light thanks to floor-to-ceiling windows that bring the outside in, and open on to a generous terrace with spectacular views. The overall feel is one of space, light and sophisticated design.

#### BASIC DETAILS

ARCHITECT BUILT AREA PORCHES AND TERRACES PRIVATE GARDEN BEDROOMS BATHROOMS PRIVATE PARKING STORAGE ROOM COMMUNAL AREA Jaime Prous From 105 m<sup>2</sup> From 18 m<sup>2</sup> From 95 m<sup>2</sup> 3 2 17 m<sup>2</sup> 4 m<sup>2</sup> Infinity pool