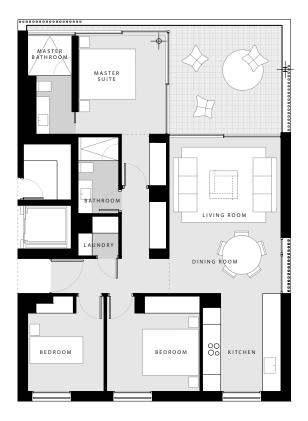

The elegant apartments each have three bedrooms, including a master suite with walk-in wardrobe. The open-plan living space is filled with light thanks to floor-to-ceiling windows that bring the outside in, and open on to a generous terrace with spectacular views. The overall feel is one of space, light and sophisticated design.

#### BASIC DETAILS

ARCHITECT BUILT AREA PORCHES AND TERRACES PRIVATE GARDEN BEDROOMS BATHROOMS PRIVATE PARKING STORAGE ROOM COMMUNAL AREA Jaime Prous From 105 m<sup>2</sup> From 18 m<sup>2</sup> From 95 m<sup>2</sup> 3 2 17 m<sup>2</sup> 4 m<sup>2</sup> Infinity pool