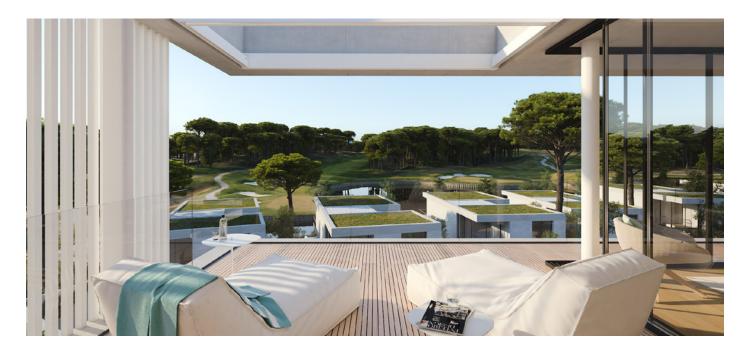

The complex is built around an elegant pool - designed to emulate a lake - complete with sundeck and outdoor lounge space. The trees between the apartments enhance privacy, while allowing for exceptional views over the most iconic lake and fairways of the Stadium course.

The elegant apartments each have three bedrooms, including a master suite with walk-in wardrobe. The open-plan living space is filled with light thanks to floor-to-ceiling windows that bring the outside in, and open on to a generous terrace with spectacular views. The overall feel is one of space, light and sophisticated design.