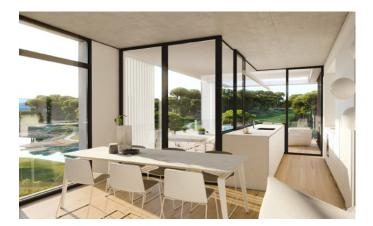

The elegant apartments each have three bedrooms, including a master suite with walk-in wardrobe. The open-plan living space is filled with light thanks to floor-to-ceiling windows that bring the outside in, and open on to a generous terrace with spectacular views. The overall feel is one of space, light and sophisticated design.

Equipped with the latest in designer fittings and smart home technology, the properties also include a closed garage and storage room.