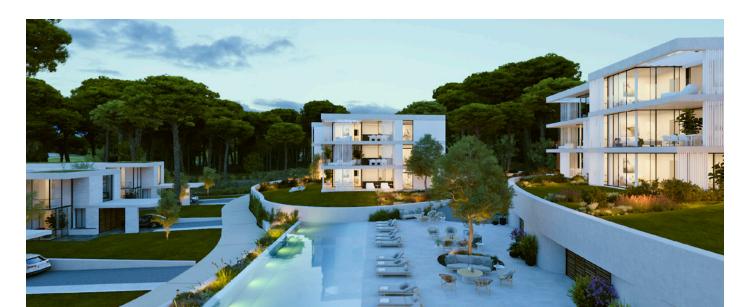

# THE LATEST IN DESIGN INNOVATION

Situated in the southern part of PGA Catalunya Resort, the Desmai Apartments are the most innovative properties on the complex. Designed by the Barcelona studio of award-winning architect Jaime Prous, the apartments are carefully integrated into the surrounding landscape - highlighting a clear commitment to respect nature.

These exclusive properties, located in a peaceful wooded area on the resort, showcase the latest techniques in sustainable design that place both the environment, and the wellbeing of its residents at its centre. Key concepts taken into account include the natural environment, the breathtaking views, the sun, the site's relationship to water and the careful choice of materials.

The complex is built around an elegant pool - designed to emulate a lake - complete with sundeck and outdoor lounge space. The trees between the apartments enhance privacy, while allowing for exceptional views over the most iconic lake and fairways of the Stadium course.

#### BASIC DETAILS

ARCHITECT BUILT AREA PORCHES AND TERRACES PRIVATE GARDEN BEDROOMS BATHROOMS PRIVATE PARKING STORAGE ROOM COMMUNAL AREA Jaime Prous From 105 m<sup>2</sup> From 18 m<sup>2</sup> From 95 m<sup>2</sup> 3 2 17 m<sup>2</sup> 4 m<sup>2</sup> Infinity pool