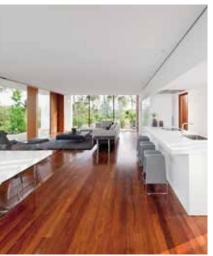

The upper level features an open-plan Bulthaup kitchen, an expansive living and dining room area leading gradually and naturally onto the large terrace. All the areas offer stunning views of the golf course and the extraordinary landscape. Each of the four spacious ground floor bedrooms have en suite bathrooms. Through large glazed sliding doors, the bedrooms lead directly onto the incredible main terrace with an outdoor kitchen and the custom-designed infinity swimming pool.

The light, open-plan, living room with its large panoramic windows and the spacious terrace of this elegant villa blend with the natural surroundings and immerse occupants in the verdan setting.