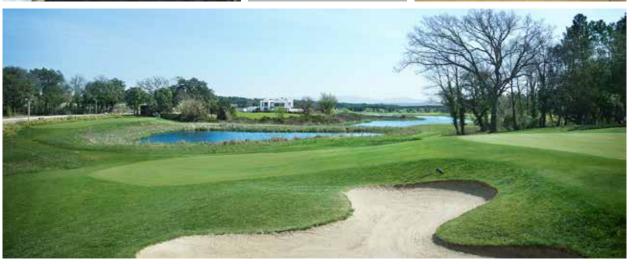

# International First Class Golf Courses

Playing and training at the best facilities

With the celebration of several tournaments of the European Tour including the Spanish Open the sports history of the PGA Catalunya Resort has already begun. In a superb natural setting, golf lovers have at their disposal two excellent 18-hole courses and well-equipped practice facilities within the same property.

## THE STADIUM COURSE

Since opening in 1999, the Stadium Course has been established as one of the best golf courses in the world and in 2012-2013 it was chosen as the best in Spain. It is currently considered to be the third best in continental Europe and to be among the best 100 golf courses in the world, according to several specialist publications. The Stadium Course is perfect for discerning golf lovers who like a challenge. The 18 fairways, the scene of the final of the distinguished PGA Qualifying School in recent years, are lined with leafy trees and Mediterranean vegetation. The bunkers and water hazards accompany future professionals on their way towards their new handicap.

## THE TOUR COURSE

Lakes and impressive pine trees characterise the landscape of the Tour Course, which accommodates players of all levels. Thanks to its special architecture, which, unlike the Stadium Course, is characterised by wider fairways and shorter lengths, this course offers an excellent gaming experience for beginners, while still remaining a challenge for golf enthusiasts.