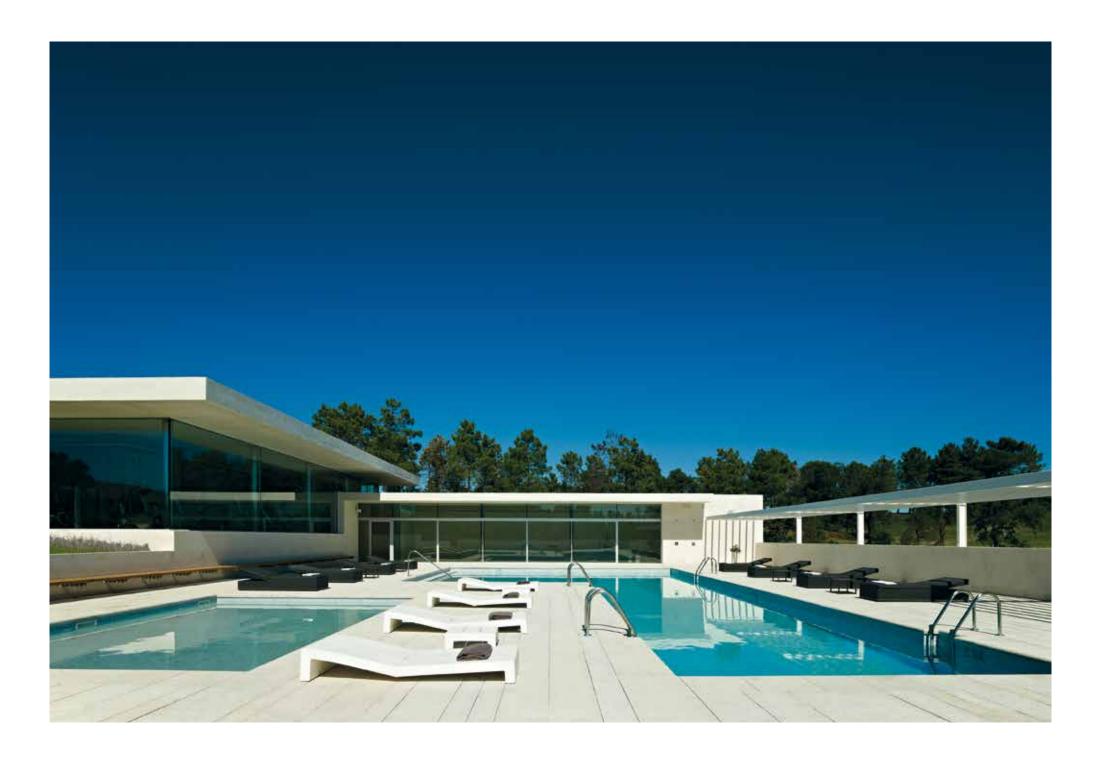

## RESIDENTS CLUB

Start the day with a little exercise, swimming a few lengths in the pool under the morning sun, doing jogging while the resort awakens, playing golf, tennis, paddle at any time or improve your physical fitness at the Residents Club. The dream for any sports lover.

as a sports and wellbeing complex for the exclusive use of the owners of the resort. It has a great 20 m outdoors pool with a spacious terrace, solarium, children's pool, latest generation Technogym fitness room and thermal circuit with hydro-massage pool, toning pool, steam bath and dry sauna. It also has two treatment rooms.