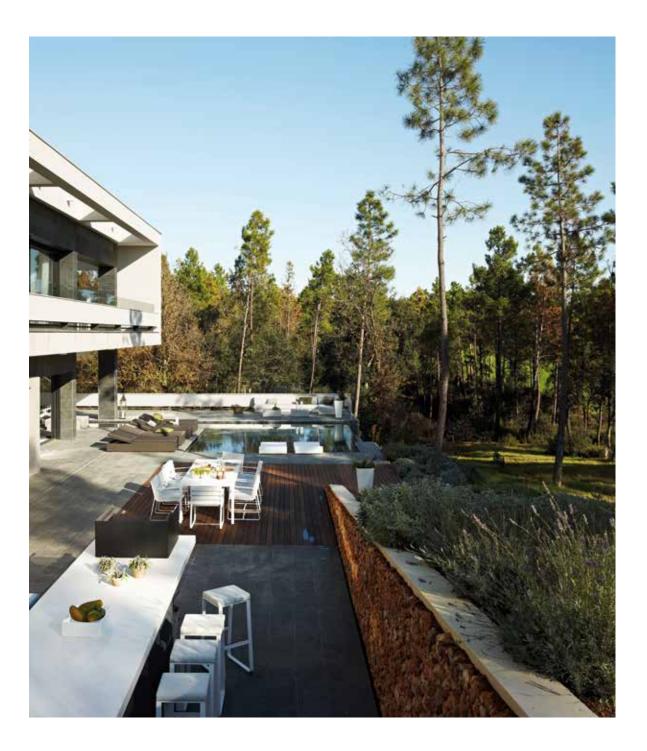

adjacent Bulthaup designer kitchen and a guest toilet on the first floor, plus three bedrooms with en suite bathrooms on the ground floor.

The outdoor area of this villa is even more stunning than the interior. Several terraces and outdoor spaces are strategically located for enjoying private soirées and family leisure time. A custom-designed infinity pool and an outdoor natural stone kitchen complete a property any owner would be proud of.

windows create an ambiance that is sunny and open in the day and cosy and private at night enhanced by the glazed reception area at the entrance. The villa is built on a single storey, with separate living areas and bedrooms. The living-dining room, with a beautiful openplan designer kitchen made by Bulthaup is perfect for entertaining. Both the living room and the 3 bedrooms have direct access to the spacious outdoors area, with a terrace, garden and custom-designed infinity pool.