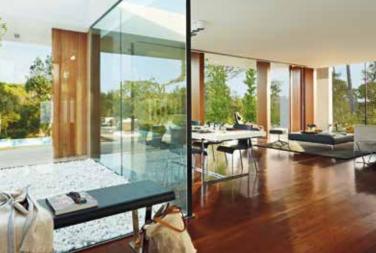

The upper level features an open-plan Bulthaup kitchen, an expansive living and dining room area leading gradually and naturally onto the large terrace. All the areas offer stunning views of the golf course and the extraordinary landscape. Each of the four spacious ground floor bedrooms have en suite bathrooms. Through large glazed sliding doors, the bedrooms lead directly onto the incredible main terrace with an outdoor kitchen and the custom-designed infinity swimming pool.

The light, open-plan, living room with its large panoramic windows and the spacious terrace of this elegant villa blend with the natural surroundings and immerse occupants in the verdan setting.