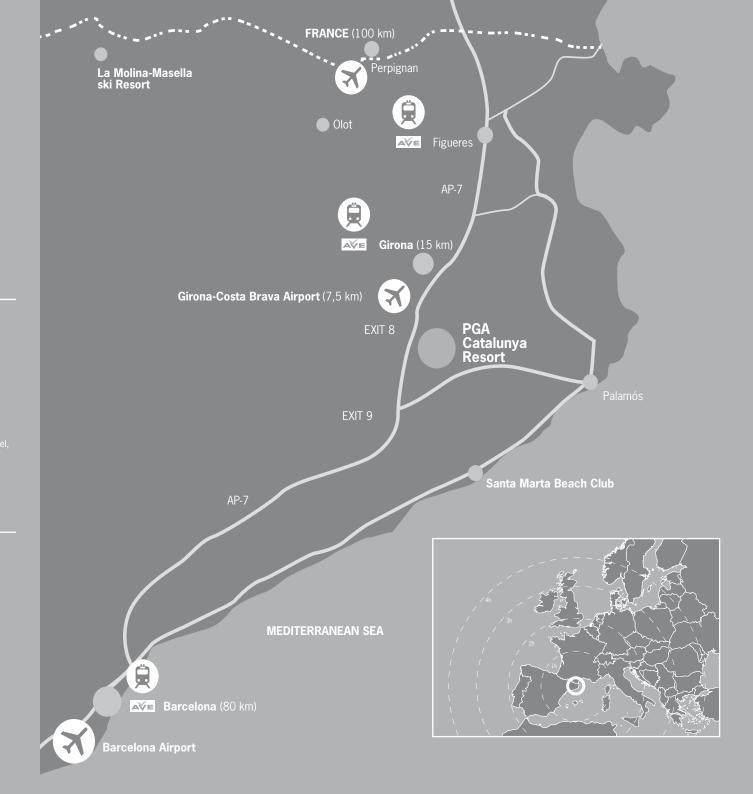

The resort is very easily reached from Girona, Barcelona and Perpignan airports Costa Brava, with some of the best beaches on the Mediterranean, is just 20 minutes away, while the historic city of Girona is just 10 minutes from the resort. The Mediaeval city centre of Girona, the capital of the province, oozes Mediterranean charm and offers excellent shopping and world-class restaurants.

PGA Catalunya Resort is set in a stunning natural environment with a combination of attractions unique to this Mediterranean destination; it is a region blessed with superb tourist sites ranging from medieval villages, the idyllic beaches of Costa Brava and the excellent ski slopes of the Pyrenees. Additionally, PGA Catalunya Resort is just an hour from the centre of Barcelona, 37 minutes with the high-speed train.

# DISTANCES

GIRONA approx. 15 km

COSTA BRAVA approx. 25 km

BARCELONA approx. 80 km

PERPIGNAN (FR) approx. 100 km

GIRONA AIRPORT 7.5 km

BARCELONA AIRPORT approx. 100 km