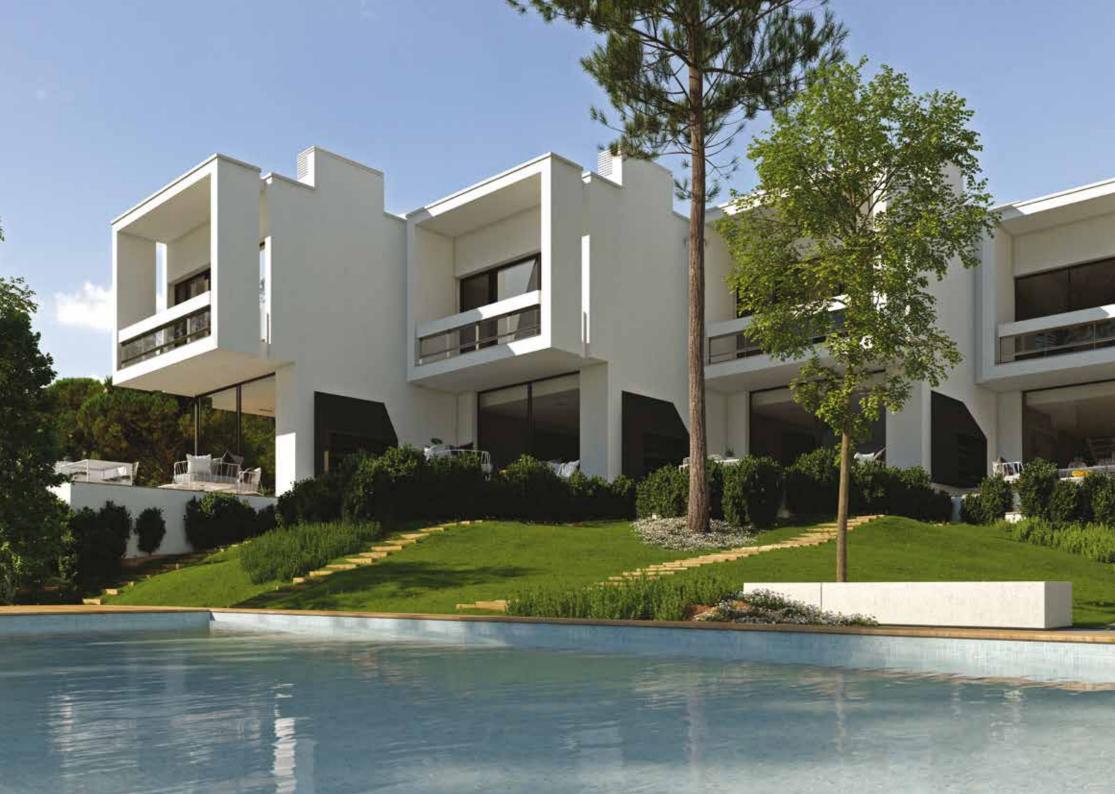

# La Balca townhouses

Intelligent design with unlimited potential

Located in the La Balca residential area, facing the 15th fairway of the Tour Course, are eight new single-family homes, divided into two groups of four. Split over two levels with three bedrooms and a basement, these contemporary 280 m² houses are surrounded by green space and have their own shared swimming pool.

The layout of the homes – V-shaped around the common area - together with the design of the extensive terraces at the rear, ensure privacy for every house, while at the same time offering magnificent views over the golf course, and delivering overall the unique style that's a hallmark of PGA Catalunya Resort.

On the ground floor, the Bulthaup kitchen and the openplan living/dining room open out onto a large veranda, complete with barbecue. This terrace blends seamlessly with the landscaped area which bridges the infinity pool and communal area, while always keeping in view the background of the golf course.