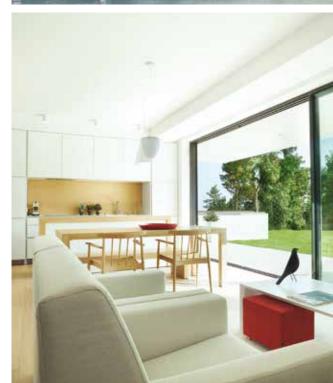

The upper level features an open-plan Bulthaup kitchen, an expansive living and dining room area leading gradually and naturally onto the large terrace. All the areas offer stunning views of the golf course and the extraordinary landscape. Each of the four spacious ground floor bedrooms have en suite bathrooms. Through large glazed sliding doors, the bedrooms lead directly onto the incredible main terrace with an outdoor kitchen and the custom-designed infinity swimming pool.

The open-plan kitchen made by Bulthaup combines modernity and classical elegance.

The spacious main bedroom has an independent dressing room and private bathroom with a shower and bath. Some apartments have a bedroom with direct access onto the garden or the terrace and, in the case of the apartments located on the top floor, a great terrace that can be fitted with an outdoor shower, arbour, solarium and Jacuzzi at the request of the owner. At the rear of the building there are car park spaces for the apartments as well as private storage room in the basement.