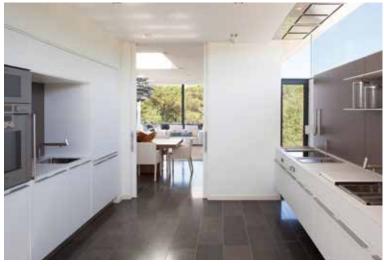

The open-plan kitchen made by Bulthaup combines modernity and classical elegance.

The spacious main bedroom has an independent dressing room and private bathroom with a shower and bath. Some apartments have a bedroom with direct access onto the garden or the terrace and, in the case of the apartments located on the top floor, a great terrace that can be fitted with an outdoor shower, arbour, solarium and Jacuzzi at the request of the owner. At the rear of the building there are car park spaces for the apartments as well as private storage room in the basement.