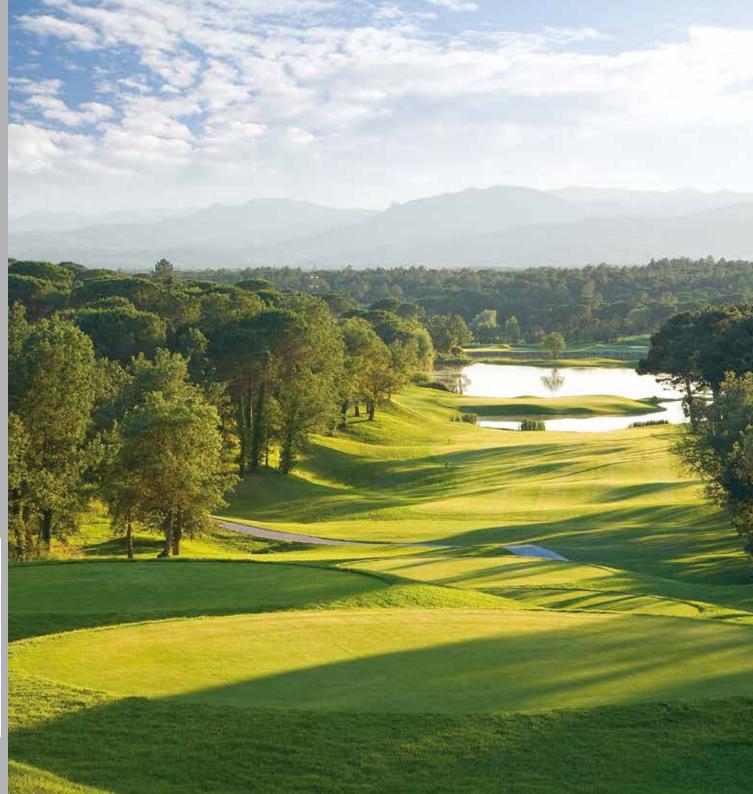

# International First Class Golf Courses

Playing and training at the best facilities

With the celebration of several tournaments of the European Tour including the Spanish Open the sports history of the PGA Catalunya Resort has already begun. In a superb natural setting, golf lovers have at their disposal two excellent 18-hole courses and well-equipped practice facilities within the same property.

## THE STADIUM COURSE

Since opening in 1999, the Stadium Course has been established as one of the best golf courses in the world and in 2012-2013 it was chosen as the best in Spain. It is currently considered to be the third best in continental Europe and to be among the best 100 golf courses in the world, according to several specialist publications. The Stadium Course is perfect for discerning golf lovers who like a challenge. The 18 fairways, the scene of the final of the distinguished PGA Qualifying School in recent years, are lined with leafy trees and Mediterranean vegetation. The bunkers and water hazards accompany future professionals on their way towards their new handicap.

## THE TOUR COURSE

Lakes and impressive pine trees characterise the landscape of the Tour Course, which accommodates players of all levels. Thanks to its special architecture, which, unlike the Stadium Course, is characterised by wider fairways and shorter lengths, this course offers an excellent gaming experience for beginners, while still remaining a challenge for golf enthusiasts.