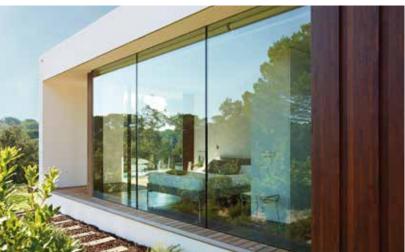

# Sifera Show Villa

Masterful fusion with nature

This designer villa in La Selva area is the work of architects Josep Camps and Olga Felip, exclusively for PGA Catalunya Resort. Wood and glass are the key features of this home. In order to take advantage of the stunning landscape surrounding it, the home incorporates a perimeter porch from which to enjoy the views. The living area is full of light and offers a spectacular vista over fairway 15 of the Stadium Course and the wonderful landscape. The great panoramic

windows create an ambiance that is sunny and open in the day and cosy and private at night enhanced by the glazed reception area at the entrance. The villa is built on a single storey, with separate living areas and bedrooms. The living-dining room, with a beautiful openplan designer kitchen made by Bulthaup is perfect for entertaining. Both the living room and the 3 bedrooms have direct access to the spacious outdoors area, with a terrace, garden and custom-designed infinity pool.

The charm of this villa lays in its unique synergy between indoors and outdoors, glass and wood, light and shadow, water and sky.