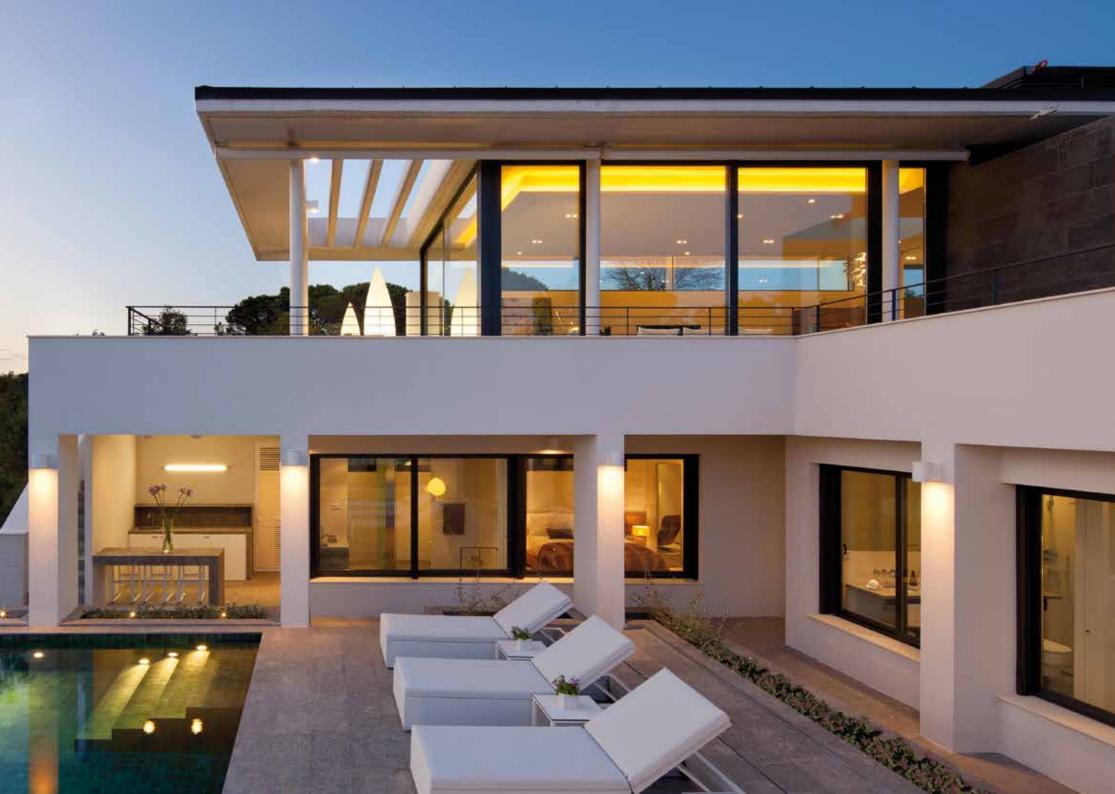

# La Vinya Show Villa

The perfect frame for a stunning landscape

Designed by the architecture studio Lagula, this villa represents an exclusive, modern and sophisticated lifestyle. Masterfully integrated with the surrounding nature, every aspect of this home has been considered; modernity, tradition and pure lines combined in a unique Mediterranean experience.

Located in the exclusive La Vinya area, next to fairway 9 of the Tour Course, this excellent example of contemporary architecture establishes a bold dialogue with its surroundings, creating an ideal space for luxurious living and entertaining.

The upper level features an open-plan Bulthaup kitchen, an expansive living and dining room area leading gradually and naturally onto the large terrace. All the areas offer stunning views of the golf course and the extraordinary landscape. Each of the four spacious ground floor bedrooms have en suite bathrooms. Through large glazed sliding doors, the bedrooms lead directly onto the incredible main terrace with an outdoor kitchen and the custom-designed infinity swimming pool.

The light, open-plan, living room with its large panoramic windows and the spacious terrace of this elegant villa blend with the natural surroundings and immerse occupants in the verdan setting.