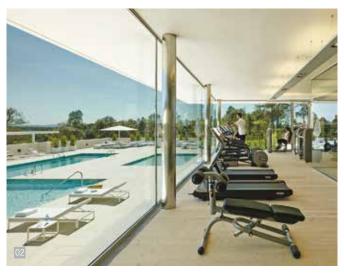

## RESIDENTS CLUB

Start the day with a little exercise, swimming a few lengths in the pool under the morning sun, doing jogging while the resort awakens, playing golf, tennis, paddle at any time or improve your physical fitness at the Residents Club. The dream for any sports lover.

as a sports and wellbeing complex for the exclusive use of the owners of the resort. It has a great 20 m outdoors pool with a spacious terrace, solarium, children's pool, latest generation Technogym fitness room and thermal circuit with hydro-massage pool, toning pool, steam bath and dry sauna. It also has two treatment rooms.