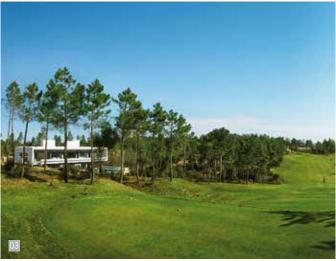

# International First Class Golf Courses

Playing and training at the best facilities

With the celebration of several tournaments of the European Tour including the Spanish Open the sports history of the PGA Catalunya Resort has already begun. In a superb natural setting, golf lovers have at their disposal two excellent 18-hole courses and well-equipped practice facilities within the same property.

## THE STADIUM COURSE

Since opening in 1999, the Stadium Course has been established as one of the best golf courses in the world and in 2012-2013 it was chosen as the best in Spain. It is currently considered to be the third best in continental Europe and to be among the best 100 golf courses in the world, according to several specialist publications. The Stadium Course is perfect for discerning golf lovers who like a challenge. The 18 fairways, the scene of the final of the distinguished PGA Qualifying School in recent years, are lined with leafy trees and Mediterranean vegetation. The bunkers and water hazards accompany future professionals on their way towards their new handicap.