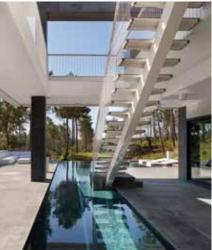

The upper level features an open-plan Bulthaup kitchen, an expansive living and dining room area leading gradually and naturally onto the large terrace. All the areas offer stunning views of the golf course and the extraordinary landscape. Each of the four spacious ground floor bedrooms have en suite bathrooms. Through large glazed sliding doors, the bedrooms lead directly onto the incredible main terrace with an outdoor kitchen and the custom-designed infinity swimming pool.

adjacent Bulthaup designer kitchen and a guest toilet on the first floor, plus three bedrooms with en suite bathrooms on the ground floor.

The outdoor area of this villa is even more stunning than the interior. Several terraces and outdoor spaces are strategically located for enjoying private soirées and family leisure time. A custom-designed infinity pool and an outdoor natural stone kitchen complete a property any owner would be proud of.

windows create an ambiance that is sunny and open in the day and cosy and private at night enhanced by the glazed reception area at the entrance. The villa is built on a single storey, with separate living areas and bedrooms. The living-dining room, with a beautiful openplan designer kitchen made by Bulthaup is perfect for entertaining. Both the living room and the 3 bedrooms have direct access to the spacious outdoors area, with a terrace, garden and custom-designed infinity pool.