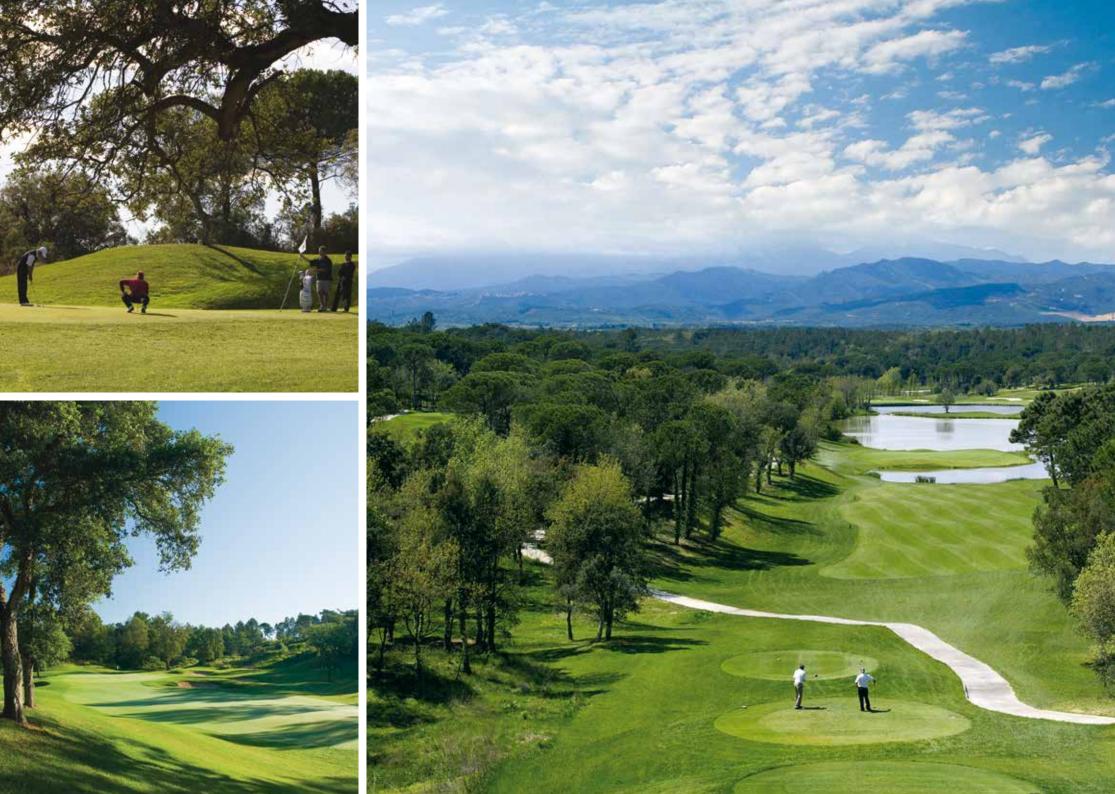

# International First Class Golf Courses

Playing and training at the best facilities

With the celebration of several tournaments of the European Tour including the Spanish Open the sports history of the PGA Catalunya Resort has already begun. In a superb natural setting, golf lovers have at their disposal two excellent 18-hole courses and well-equipped practice facilities within the same property.

## THE STADIUM COURSE

Since opening in 1999, the Stadium Course has been established as one of the best golf courses in the world and in 2012-2013 it was chosen as the best in Spain. It is currently considered to be the third best in continental Europe and to be among the best 100 golf courses in the world, according to several specialist publications. The Stadium Course is perfect for discerning golf lovers who like a challenge. The 18 fairways, the scene of the final of the distinguished PGA Qualifying School in recent years, are lined with leafy trees and Mediterranean vegetation. The bunkers and water hazards accompany future professionals on their way towards their new handicap.

## THE TOUR COURSE

Lakes and impressive pine trees characterise the landscape of the Tour Course, which accommodates players of all levels. Thanks to its special architecture, which, unlike the Stadium Course, is characterised by wider fairways and shorter lengths, this course offers an excellent gaming experience for beginners, while still remaining a challenge for golf enthusiasts.