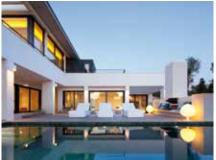

# La Vinya Show Villa

The perfect frame for a stunning landscape

Designed by the architecture studio Lagula, this villa represents an exclusive, modern and sophisticated lifestyle. Masterfully integrated with the surrounding nature, every aspect of this home has been considered; modernity, tradition and pure lines combined in a unique Mediterranean experience.

Located in the exclusive La Vinya area, next to fairway 9 of the Tour Course, this excellent example of contemporary architecture establishes a bold dialogue with its surroundings, creating an ideal space for luxurious living and entertaining.

The upper level features an open-plan Bulthaup kitchen, an expansive living and dining room area leading gradually and naturally onto the large terrace. All the areas offer stunning views of the golf course and the extraordinary landscape. Each of the four spacious ground floor bedrooms have en suite bathrooms. Through large glazed sliding doors, the bedrooms lead directly onto the incredible main terrace with an outdoor kitchen and the custom-designed infinity swimming pool.

The light, open-plan, living room with its large panoramic windows and the spacious terrace of this elegant villa blend with the natural surroundings and immerse occupants in the verdan setting.