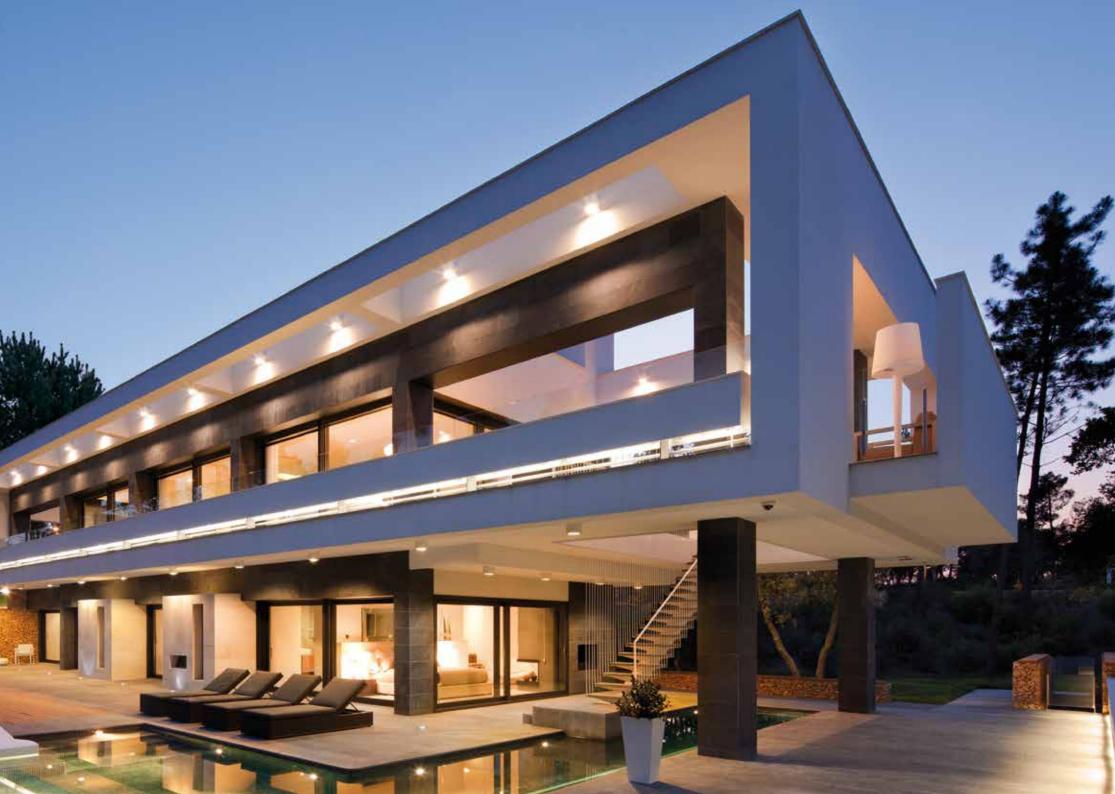

# La Vinya Show Villa

The perfect frame for a stunning landscape

Designed by the architecture studio Lagula, this villa represents an exclusive, modern and sophisticated lifestyle. Masterfully integrated with the surrounding nature, every aspect of this home has been considered; modernity, tradition and pure lines combined in a unique Mediterranean experience.

Located in the exclusive La Vinya area, next to fairway 9 of the Tour Course, this excellent example of contemporary architecture establishes a bold dialogue with its surroundings, creating an ideal space for luxurious living and entertaining.

The upper level features an open-plan Bulthaup kitchen, an expansive living and dining room area leading gradually and naturally onto the large terrace. All the areas offer stunning views of the golf course and the extraordinary landscape. Each of the four spacious ground floor bedrooms have en suite bathrooms. Through large glazed sliding doors, the bedrooms lead directly onto the incredible main terrace with an outdoor kitchen and the custom-designed infinity swimming pool.

The light, open-plan, living room with its large panoramic windows and the spacious terrace of this elegant villa blend with the natural surroundings and immerse occupants in the verdan setting.