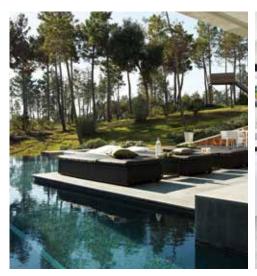

The upper level features an open-plan Bulthaup kitchen, an expansive living and dining room area leading gradually and naturally onto the large terrace. All the areas offer stunning views of the golf course and the extraordinary landscape. Each of the four spacious ground floor bedrooms have en suite bathrooms. Through large glazed sliding doors, the bedrooms lead directly onto the incredible main terrace with an outdoor kitchen and the custom-designed infinity swimming pool.

The light, open-plan, living room with its large panoramic windows and the spacious terrace of this elegant villa blend with the natural surroundings and immerse occupants in the verdan setting.