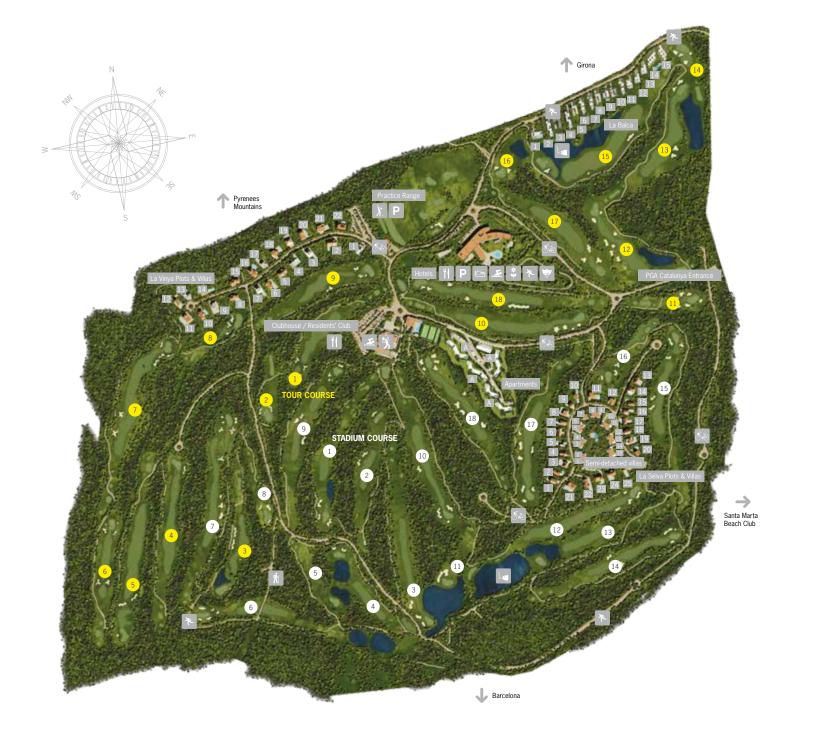

## LA VINYA, LA SELVA and LA BALCA

With equally beautiful landscapes, these three residential areas offer a broad range of homes.

The largest plots of more than  $2,000 \text{ m}^2$ , for villas of up to  $400 \text{ m}^2$  are in La Vinya, alongside fairways 8 and 9 of the Tour Course.

In La Selva, located next to the Stadium Course, the plots from 1,000  $\rm m^2$  are ideal for the designer villas, with surface areas of approximately 250  $\rm m^2$ . The apartments, located in the heart of the resort, boast stunning views of fairway 18 of the Stadium Course. The apartments also offer easy access to the Residents Club and the Clubhouse along a pedestrian path.

La Balca, a new development that will host 14 villas with lake views and views of the Tour Course and pine forest beyond and eight new single family homes, divided into two groups of four: La Balca Townhouses.

# Proiec

- > Jogging path
- Gardened area
- Spa
- Fitness Centre
- Cycling lane
- Auditorium
- Pool
- h Path
- P Car park
- Restaurant
- The Driving Range
- Fish pond