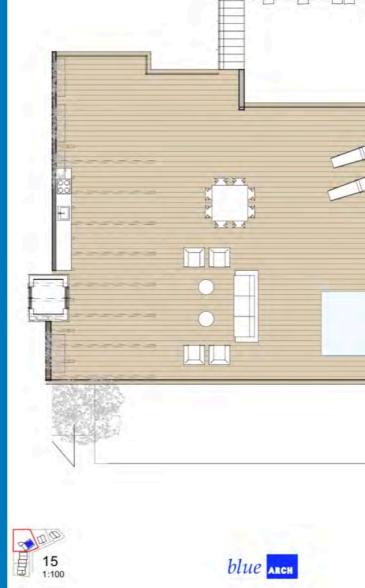

The spacious individually configurable ground plan foresees a total of 2-3 bedrooms and bathrooms and provides a living area including an open living-kitchen solution. Elevator, intelligent storage solutions, open-air kitchen and gazebo on the roof terrace with a private hot tub/pool and private garden make living comfortable and luxurious.