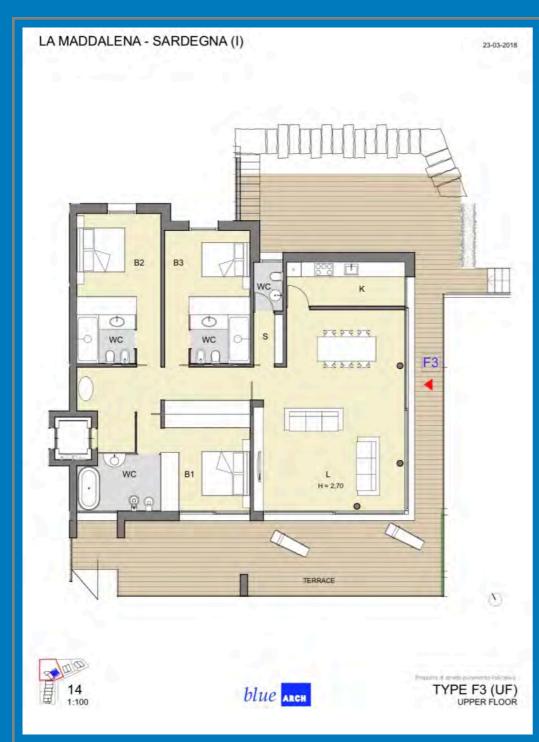

The spacious individually configurable ground plan foresees a total of 2-3 bedrooms and bathrooms and provides a living area including an open living-kitchen solution. Elevator, intelligent storage solutions, open-air kitchen and gazebo on the roof terrace with a private hot tub/pool and private garden make living comfortable and luxurious.

Living area: 163 sqm approx

Com.Area: 306 sqm approx