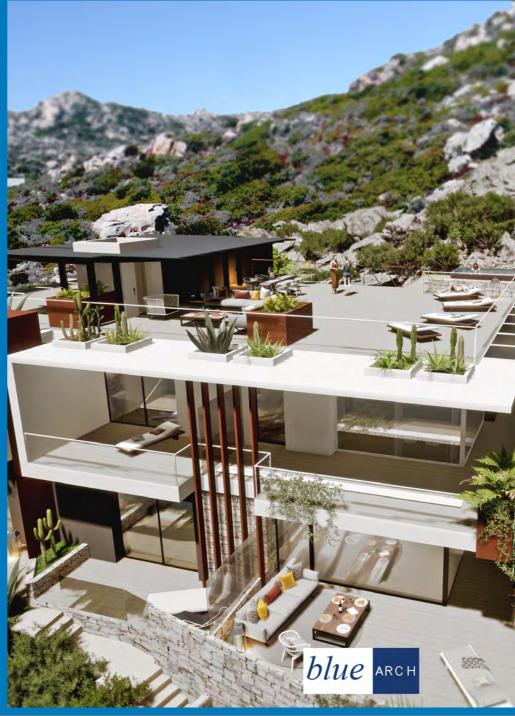

## LA MADDALENA SEA HOUSE

5 villas in exclusive elevated & panoramic sea front position with private yacht mooring huge window doors to be completely opened - wood floors & decks - customized pools & tubs

The spacious individually configurable ground plan foresees a total of 2-3 bedrooms and bathrooms and provides a living area including an open living-kitchen solution. Elevator, intelligent storage solutions, open-air kitchen and gazebo on the roof terrace with a private hot tub/pool and private garden make living comfortable and luxurious.