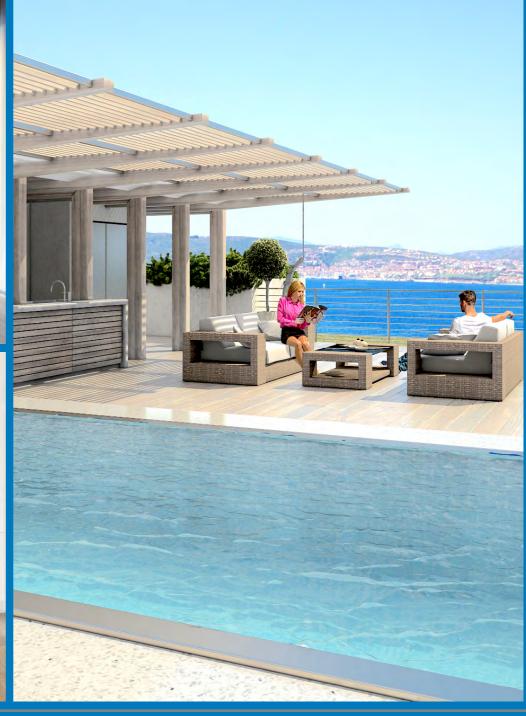

## LA MADDALENA SEA HOUSE

5 villas in exclusive elevated & panoramic sea front position with private yacht mooring huge window doors to be completely opened - wood floors & decks - customized pools & tubs

DEVELOPMENT CONTACT

BLUE ARCH, BOLZANO 120 - 370 sqm with 2-6 Bedrooms & bathrooms - terraces - garage heck@la-maddalena-seahouse.it

particular outdoor solutions - maldivian outdoor style bathrooms - open-air kitchens individual creations - top quality furnishings - acquisition & final equipment remote control - video surveillance - permanent maintenance & individual services all day sun exposure - new generation energy saving systems - local materials gated community - concierge service - wellness