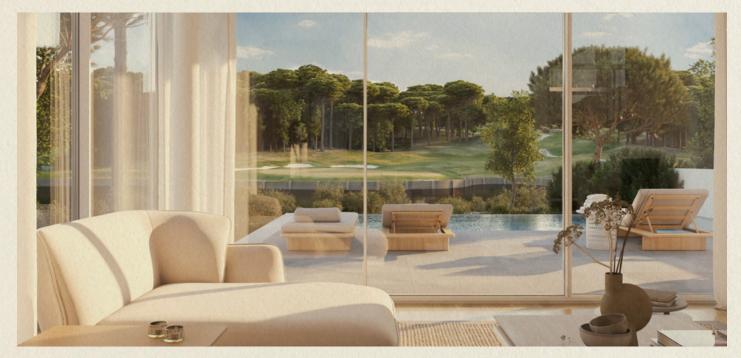

## Contemporary Mediterranean Villas Open your door to nature

This innovative new complex of villas sits just 20 metres from the resort's most prestigious lake with views over the 3rd, 4th, 11th and 12th holes of PGA Catalunya's Stadium Course. The minimalist glass-fronted design is built sustainably, with insulations to minimise energy consumption as well as moveable eaves to keep you cool in the summer months.

The sustainability factor doesn't end there; rainwater at the complex is recycled to be used for watering plants, while solar panels heat your water. With such a beautiful, natural setting on your doorstep, the architects have ensured you are able to fully enjoy the environment.