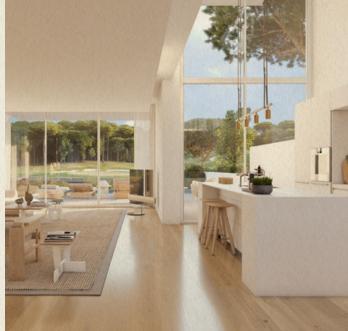

## Contemporary Mediterranean Villas Open your door to nature

This innovative new complex of villas sits just 20 metres from the resort's most prestigious lake with views over the 3rd, 4th, 11th and 12th holes of PGA Catalunya's Stadium Course. The minimalist glass-fronted design is built sustainably, with insulations to minimise energy consumption as well as moveable eaves to keep you cool in the summer months.

The sustainability factor doesn't end there; rainwater at the complex is recycled to be used for watering plants, while solar panels heat your water. With such a beautiful, natural setting on your doorstep, the architects have ensured you are able to fully enjoy the environment.