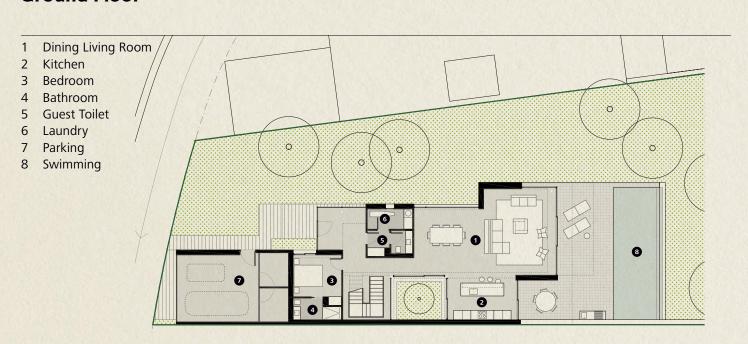

s.

The sustainability factor doesn't end there; rainwater at the complex is recycled to be used for watering plants, while solar panels heat your water. With such a beautiful, natural setting on your doorstep, the architects have ensured you are able to fully enjoy the environment.

Glide along the natural oak floor towards the bright, white kitchen, looking out towards the breathtaking Mediterranean landscape. The house is bathed in natural light, designed to put your health and wellbeing at the forefront.

Each property benefits from an open-plan outdoor area, perfect to enjoy a summer barbeque or al-fresco dining. And, with large doors opening into our serene landscape, you'll be able to bring the peaceful setting into your home.









#### **First Floor**



#### **Ground Floor**



### **Specifications**

| Architect            | Jaime Prous Arquitectes |
|----------------------|-------------------------|
| Plot                 | 584,82 m <sup>2</sup>   |
| Built area           | 474,37 m <sup>2</sup>   |
| Porches and Terraces | 125,85 m <sup>2</sup>   |
| Bedrooms             | 4                       |
| Bathrooms            | 4                       |
| Guest toilet         | 1                       |
| Private Parking      | 26,93 m <sup>2</sup>    |
| Swimming Pool        | 30,69 m <sup>2</sup>    |
| Kitchen              | Bulthaup                |
| Bathrooms            | Geberit                 |
|                      | Fiora                   |
|                      | Roca                    |
|                      | Tres                    |
| Air Con