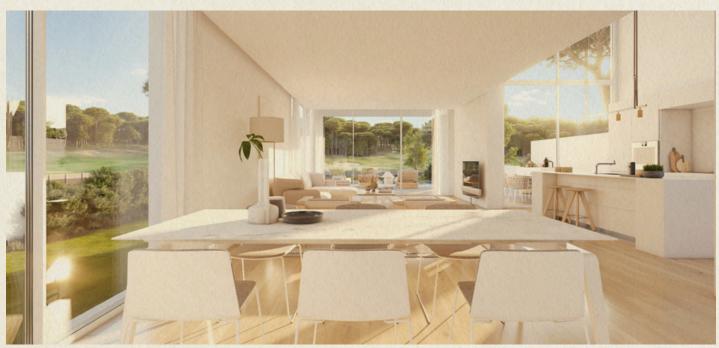

Glide along the natural oak floor towards the bright, white kitchen, looking out towards the breathtaking Mediterranean landscape. The house is bathed in natural light, designed to put your health and wellbeing at the forefront.

Each property benefits from an open-plan outdoor area, perfect to enjoy a summer barbeque or al-fresco dining. And, with large doors opening into our serene landscape, you'll be able to bring the peaceful setting into your home.