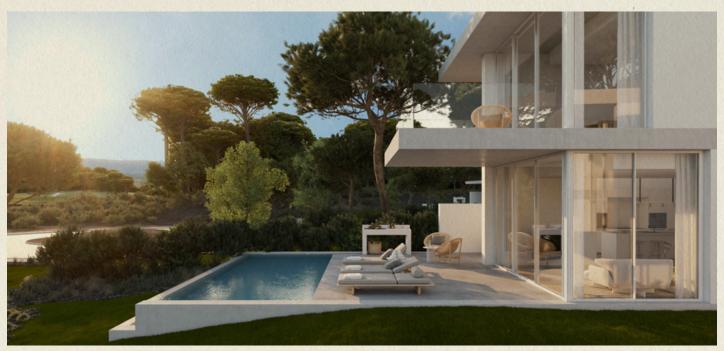

Glide along the natural oak floor towards the bright, white kitchen, looking out towards the breathtaking Mediterranean landscape. The house is bathed in natural light, designed to put your health and wellbeing at the forefront.

Each property benefits from an open-plan outdoor area, perfect to enjoy a summer barbeque or al-fresco dining. And, with large doors opening into our serene landscape, you'll be able to bring the peaceful setting into your home.