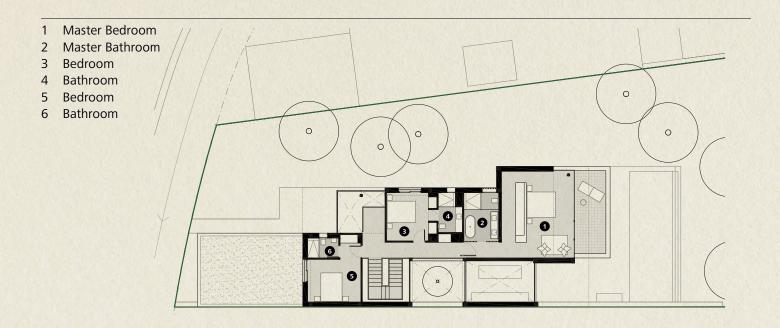

cool in the summer months.

The sustainability factor doesn't end there; rainwater at the complex is recycled to be used for watering plants, while solar panels heat your water. With such a beautiful, natural setting on your doorstep, the architects have ensured you are able to fully enjoy the environment.

Glide along the natural oak floor towards the bright, white kitchen, looking out towards the breathtaking Mediterranean landscape. The house is bathed in natural light, designed to put your health and wellbeing at the forefront.

Each property benefits from an open-plan outdoor area, perfect to enjoy a summer barbeque or al-fresco dining. And, with large doors opening into our serene landscape, you'll be able to bring the peaceful setting into your home.









#### **First Floor**



#### **Ground Floor**



### **Specifications**

| Architect            | Jaime Prous Arquitectes |
|----------------------|-------------------------|
| Plot                 | 584,82 m <sup>2</sup>   |
| Built area           | 474,37 m <sup>2</sup>   |
| Porches and Terraces | 125,85 m <sup>2</sup>   |
| Bedrooms             | 4                       |
| Bathrooms            | 4                       |
| Guest toilet         | 1                       |
| Private Parking      | 26,93 m <sup>2</sup>    |
| Swimming Pool        | 30,69 m <sup>2</sup>    |
| Kitchen              | Bulthaup                |
| Bathrooms            | Geberit                 |
|                      | Fiora                   |
|                      | Roca                    |
|                      | Tres