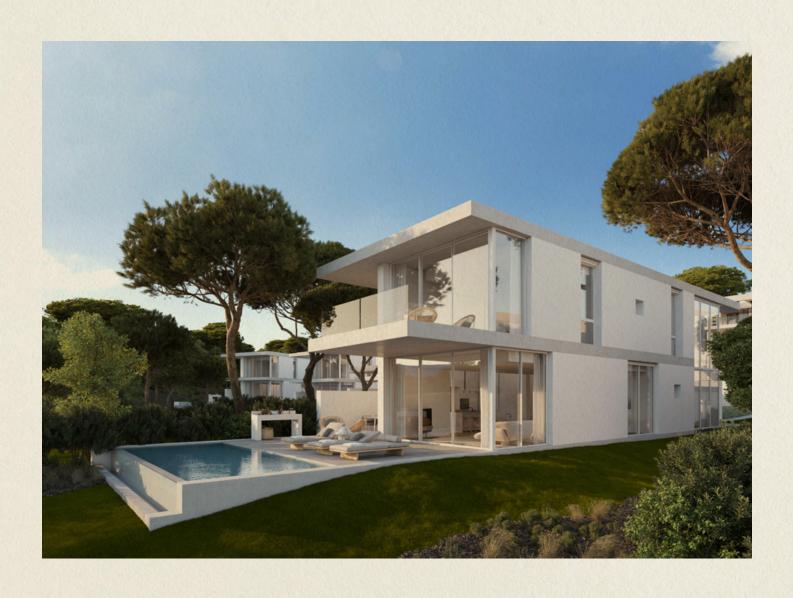

## Contemporary Mediterranean Villas Open your door to nature

This innovative new complex of villas sits just 20 metres from the resort's most prestigious lake with views over the 3rd, 4th, 11th and 12th holes of PGA Catalunya's Stadium Course. The minimalist glass-fronted design is built sustainably, with insulations to minimise energy consumption as well as moveable eaves to keep you cool in the summer months.

The sustainability factor doesn't end there; rainwater at the complex is recycled to be used for watering plants, while solar panels heat your water. With such a beautiful, natural setting on your doorstep, the architects have ensured you are able to fully enjoy the environment.