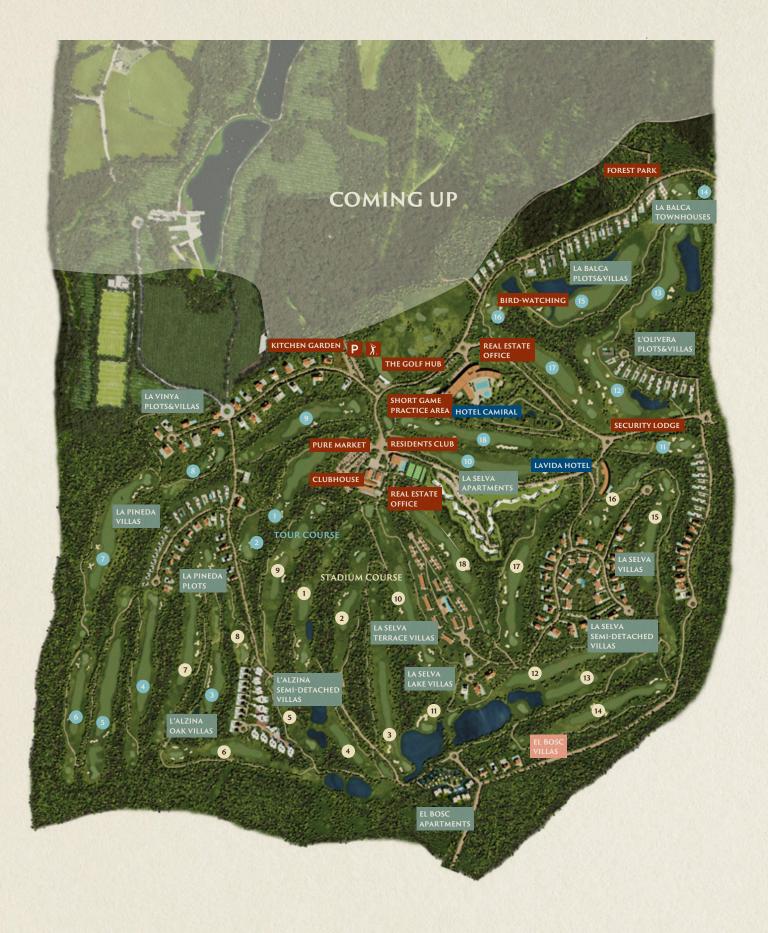

ubishi              |
| Heating              | Heating floor           |
| Domotics             | Control 4               |
| Communications       | Optical Fibre,          |
|                      | Wi-Fi Access Points     |
| Energy Qualification | Rating B                |









This is a document provided for information purposes only, the Developer reserves the right to modify the figures and features & specifications because of technical or legal circumstances. The developer reserves the right to change the finishes for others of equal or higher quality than those specified. Computer generated image for illustrative purposes only. Consumption and emission values are for guidance only and correspond to a standard home with a specific location, orientation and finishing materials.



**Resort Map** 



www.luxury4you.eu