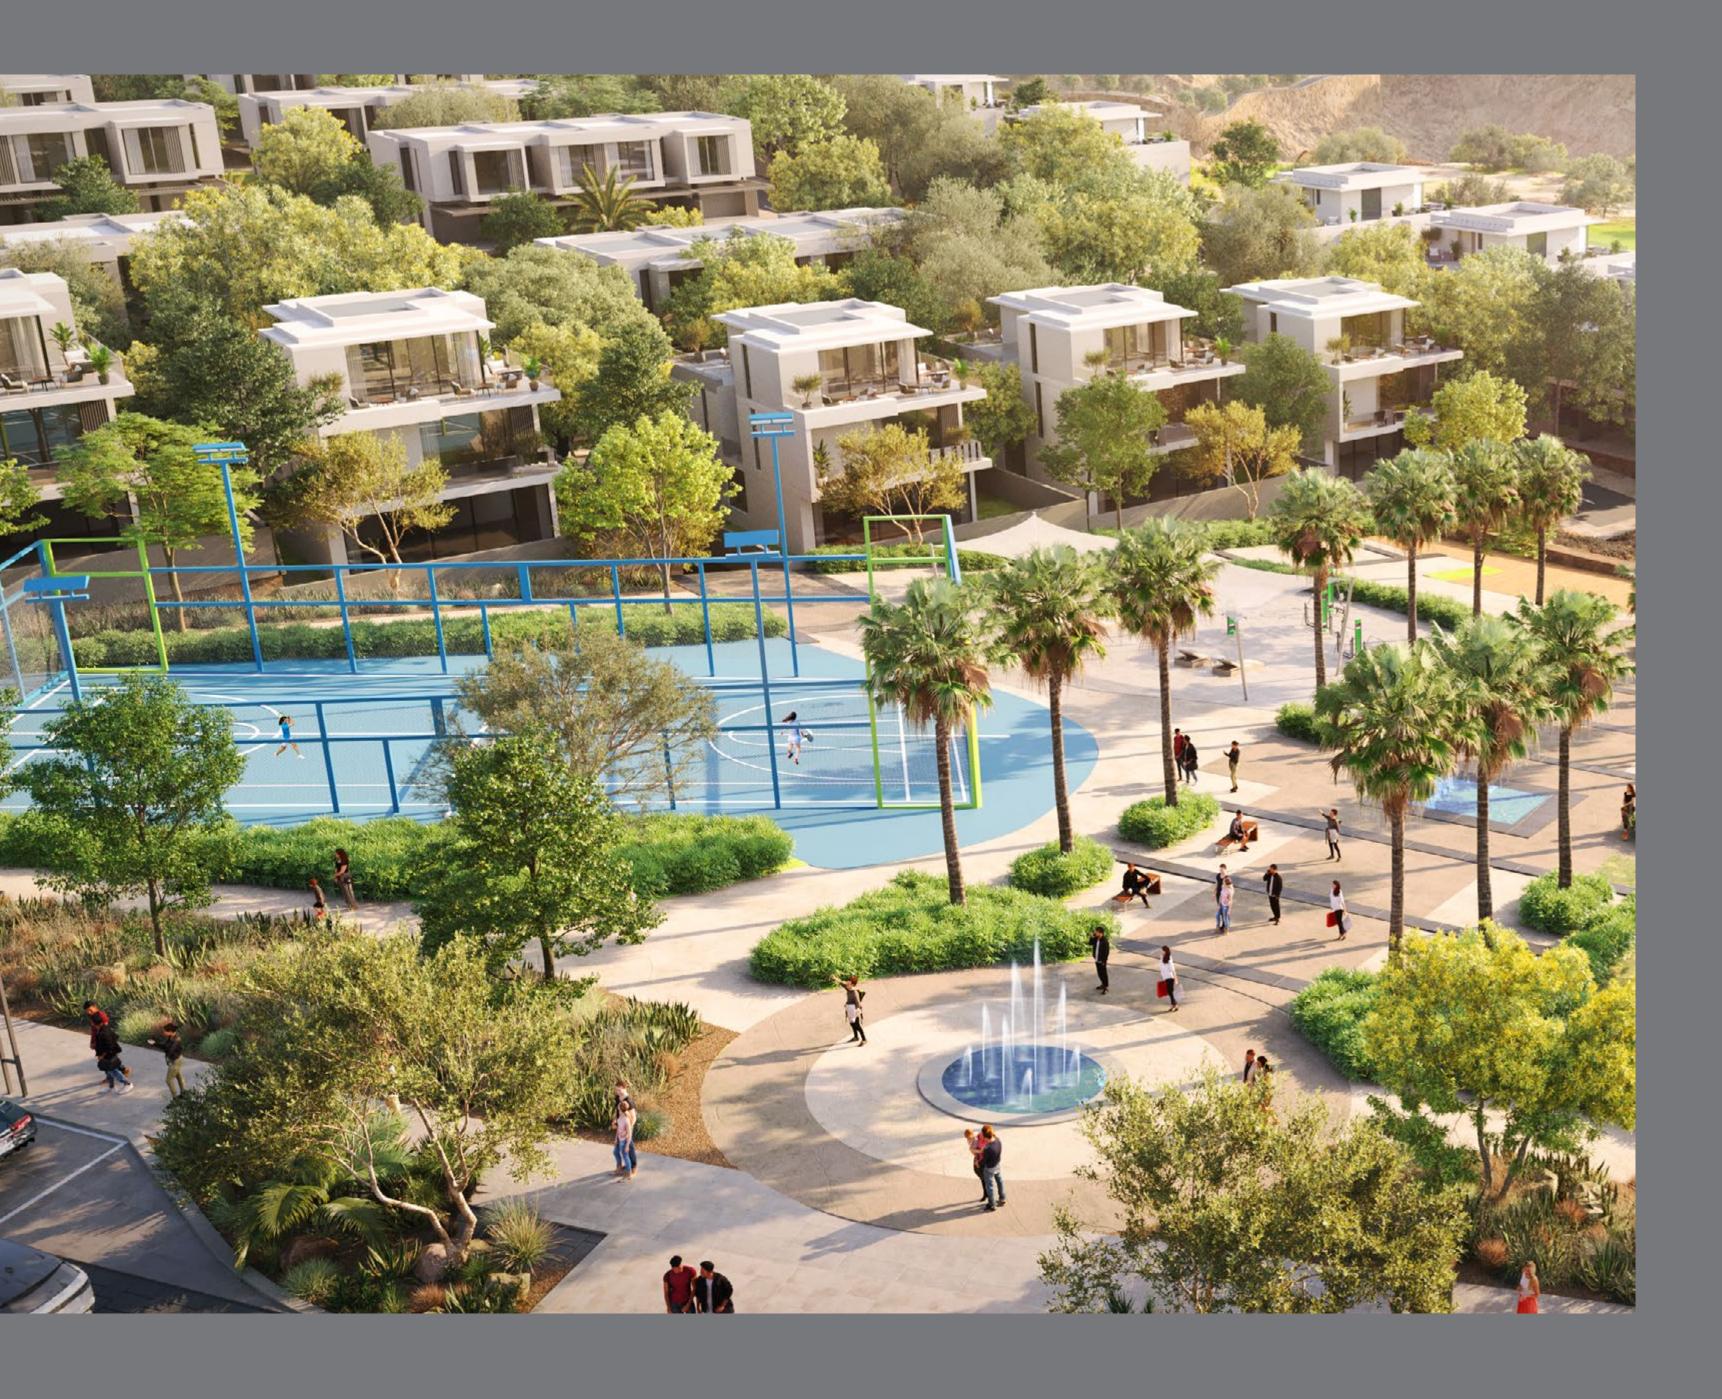

# A GATED COMMUNITY By he shoves

Oceana is a refuge of luxury living cuddled in the hilltops of AIDA.

Surrounded by the Trump International Golf Club Oman, this exceptional gated community has everything residents and visitors desire. From opulent ocean front mansions and villas to premium condominiums within the golf community, and from the most extraordinary 5-star hotel on earth, to open green spaces, outdoor and recreational activities and exquisite dining options.

# A VIBRANT GATED COMMUNITY IN TOUCH WITH NATURE

GATED COMMUNITY

PARKS & RECREATION

PROMENADES