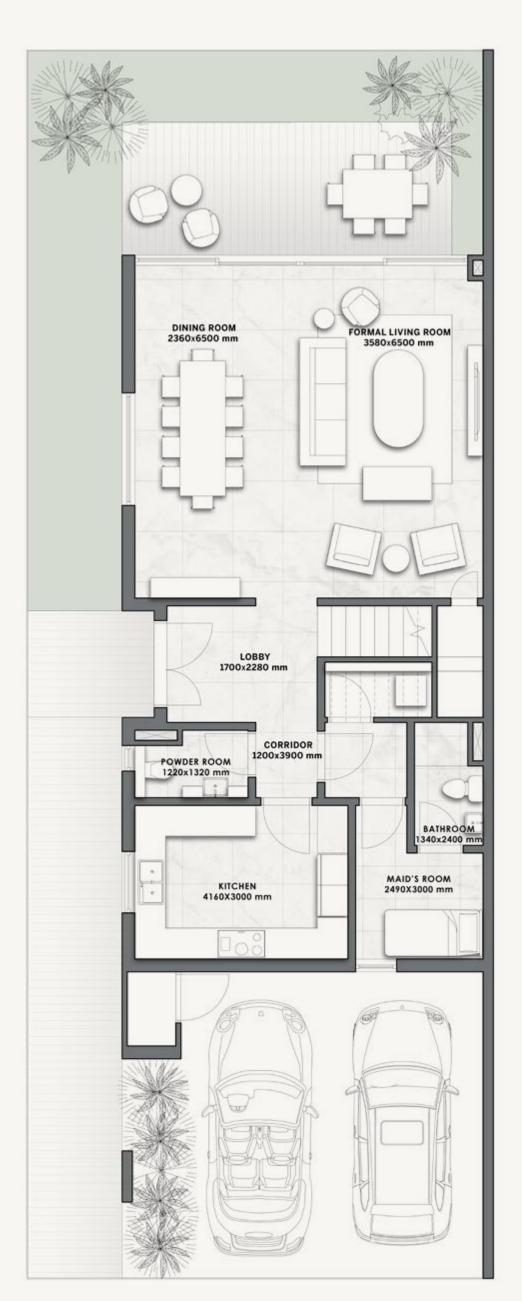

#### ATTACHED VILLA D

- FRONT VIEW -

- REAR VIEW -

| 3-BED | VILLA | SQM | SQFT  |
|-------|-------|-----|-------|
|       | V-27E | 224 | 2,413 |

#### ATTACHED VILLA D

#### 3-BED

| VILLA | V-27E |      |  |
|-------|-------|------|--|
|       |       |      |  |
|       | MOS   | COFT |  |
|       | SQM   | SQFT |  |

**Disclaimer:** All pictures, plans, layouts, information, data and details included in this brochure are indicative only and may change at any time up to the final 'as built' status in accordance with final designs of the project, regulatory approvals and planning permissions. All accessories and interior finishes such as wallpaper, chandeliers, furniture, electronics, white goods, curtains, hard and soft landscaping, pavements, features, gym, swimming pool(s) and other elements displayed in the brochure, or within the show apartment or between the plot boundary and the unit, are not part of the unit and are shown for illustrative purposes only.