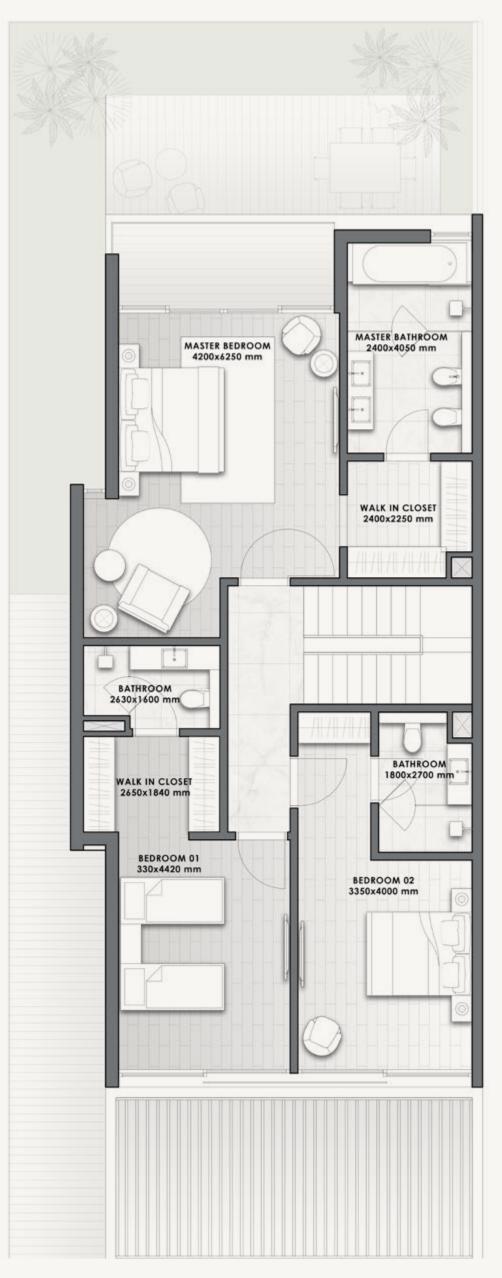

#### ATTACHED VILLA D

- FRONT VIEW -

- REAR VIEW -

| 3-BED | VILLA | SQM | SQFT  |
|-------|-------|-----|-------|
|       | V-27E | 224 | 2,413 |

#### ATTACHED VILLA D

#### 3-BED

| VILLA | V-27E |      |  |
|-------|-------|------|--|
|       |       |      |  |
|       | MOS   | COFT |  |
|       | SQM   | SQFT |  |

**Disclaimer:** All pictures, plans, layouts, information, data and details included in this brochure are indicative only and may change at any time up to the final 'as built' status in accordance with final designs of the project, regulatory approvals and planning permissions. All accessories and interior finishes such as wallpaper, chandeliers, furniture, electronics, white goods, curtains, hard and soft landscaping, pavements, features, gym, swimming pool(s) and other elements displayed in the brochure, or within the show apartment or between the plot boundary and the unit, are not part of the unit and are shown for illustrative purposes only.