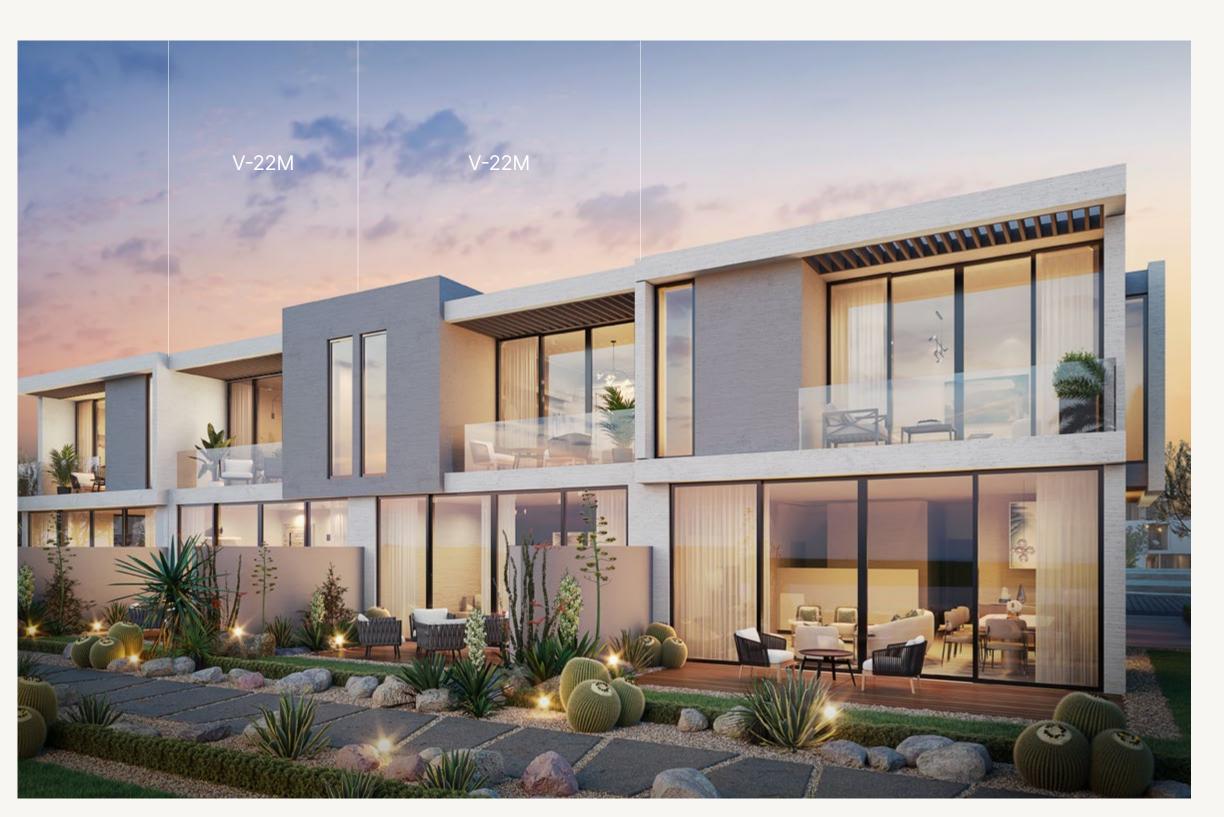

#### ATTACHED VILLA C

- FRONT VIEW -

- REAR VIEW -

| 3-BED | VILLA | SQM | SQFT  |
|-------|-------|-----|-------|
|       | V-22M | 209 | 2,247 |

#### ATTACHED VILLA C

#### 3-BED

| VILLA | V-22M |      |  |
|-------|-------|------|--|
|       |       |      |  |
|       | SQM   | SQFT |  |
|       |       |      |  |

FIRST FLOOR

GROUND FLOOR