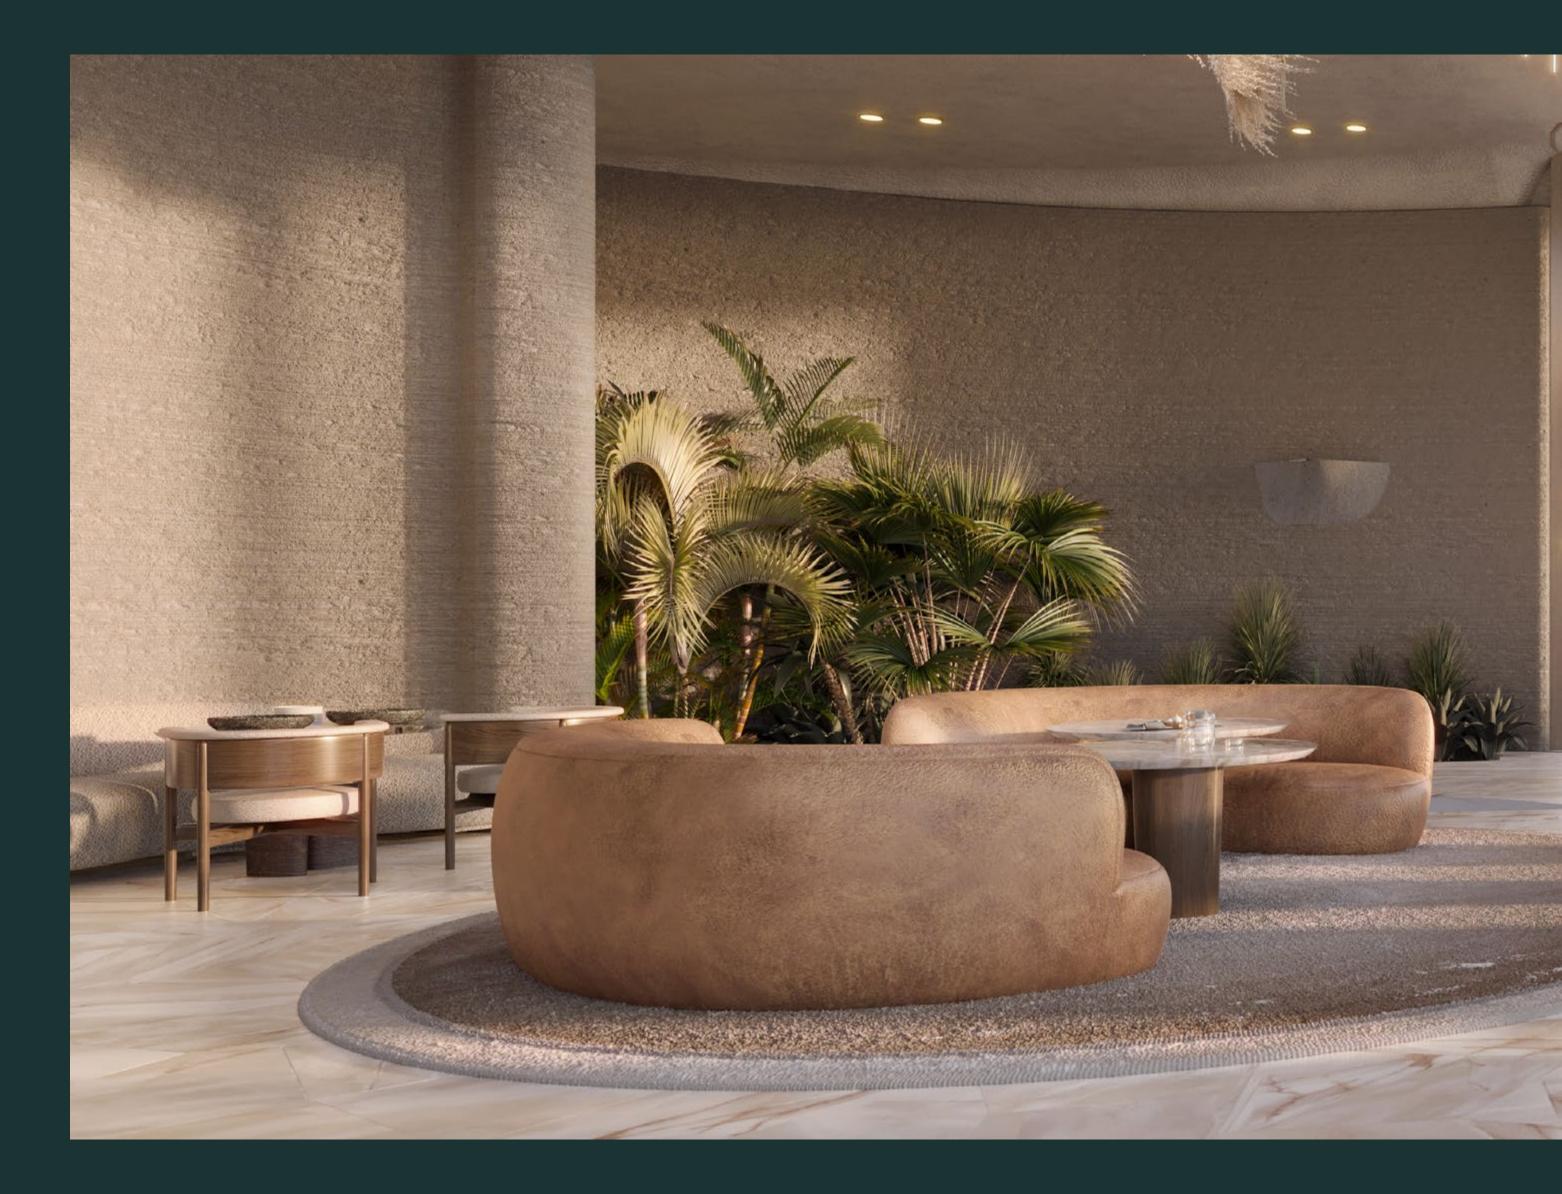

## THE HOTEL AND FLOATING SUITES

In between the cliffs hides AIDA's crown jewel; the charming hotel, open air lounge and the floating suites.

Overlooking the picturesque horizon from all sides, the hotel's voluptuous interiors, earthy tones and touches of greenery harmoniously blend with the landscape. A place so unique, it transports residents and guests to a different dimension.