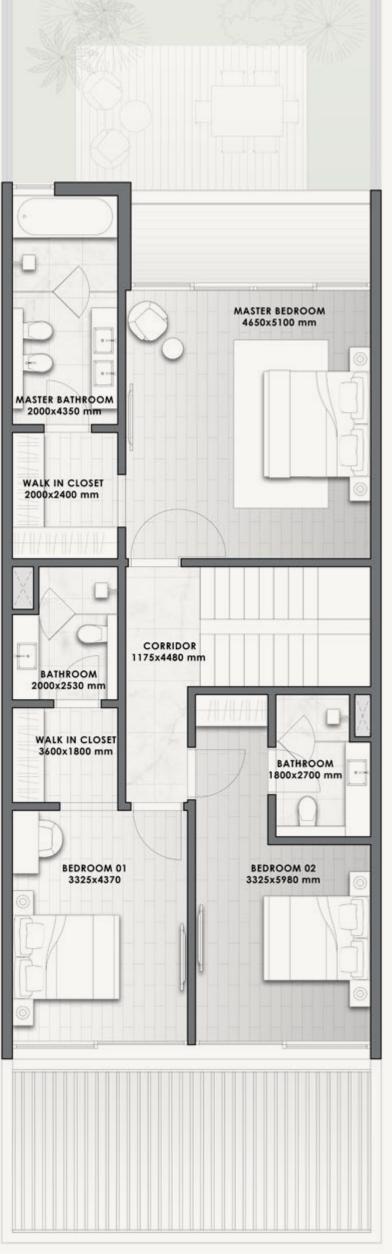

#### ATTACHED VILLA C

- FRONT VIEW -

- REAR VIEW -

| 3-BED | VILLA | SQM | SQFT  |
|-------|-------|-----|-------|
|       | V-22M | 209 | 2,247 |

#### ATTACHED VILLA C

#### 3-BED

| VILLA | V-22M |      |  |
|-------|-------|------|--|
|       |       |      |  |
|       | SQM   | SQFT |  |
|       |       |      |  |

FIRST FLOOR

GROUND FLOOR