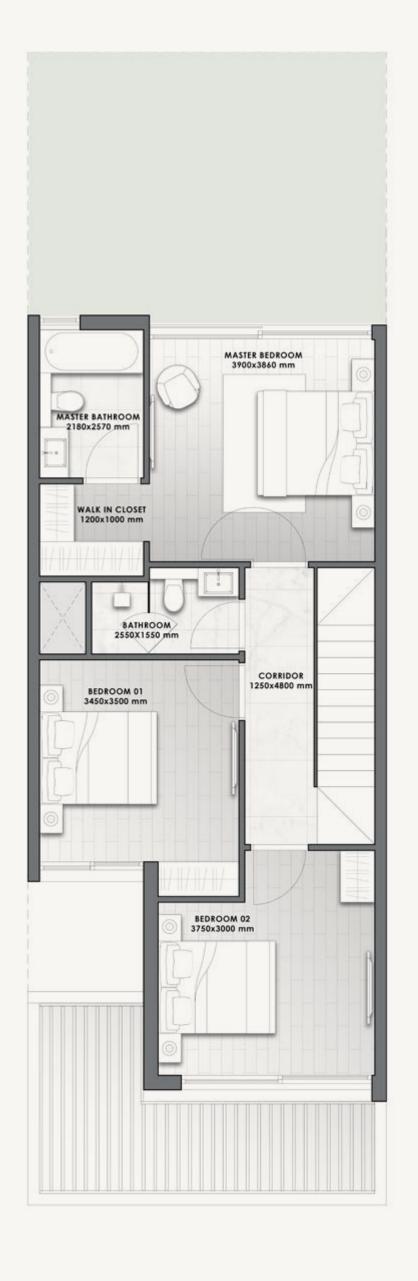

#### ATTACHED VILLA A

- FRONT VIEW -

- REAR VIEW -

| 3-BED | VILLA | SQM | SQFT  |
|-------|-------|-----|-------|
|       | V-12M | 125 | 1,345 |

#### ATTACHED VILLA A

#### 3-BED

| VILLA | V-12M |       |  |
|-------|-------|-------|--|
|       |       |       |  |
|       | SQM   | SQFT  |  |
|       | 125   | 1,345 |  |

**Disclaimer:** All pictures, plans, layouts, information, data and details included in this brochure are indicative only and may change at any time up to the final 'as built' status in accordance with final designs of the project, regulatory approvals and planning permissions. All accessories and interior finishes such as wallpaper, chandeliers, furniture, electronics, white goods, curtains, hard and soft landscaping, pavements, features, gym, swimming pool(s) and other elements displayed in the brochure, or within the show apartment or between the plot boundary and the unit, are not part of the unit and are shown for illustrative purposes only.