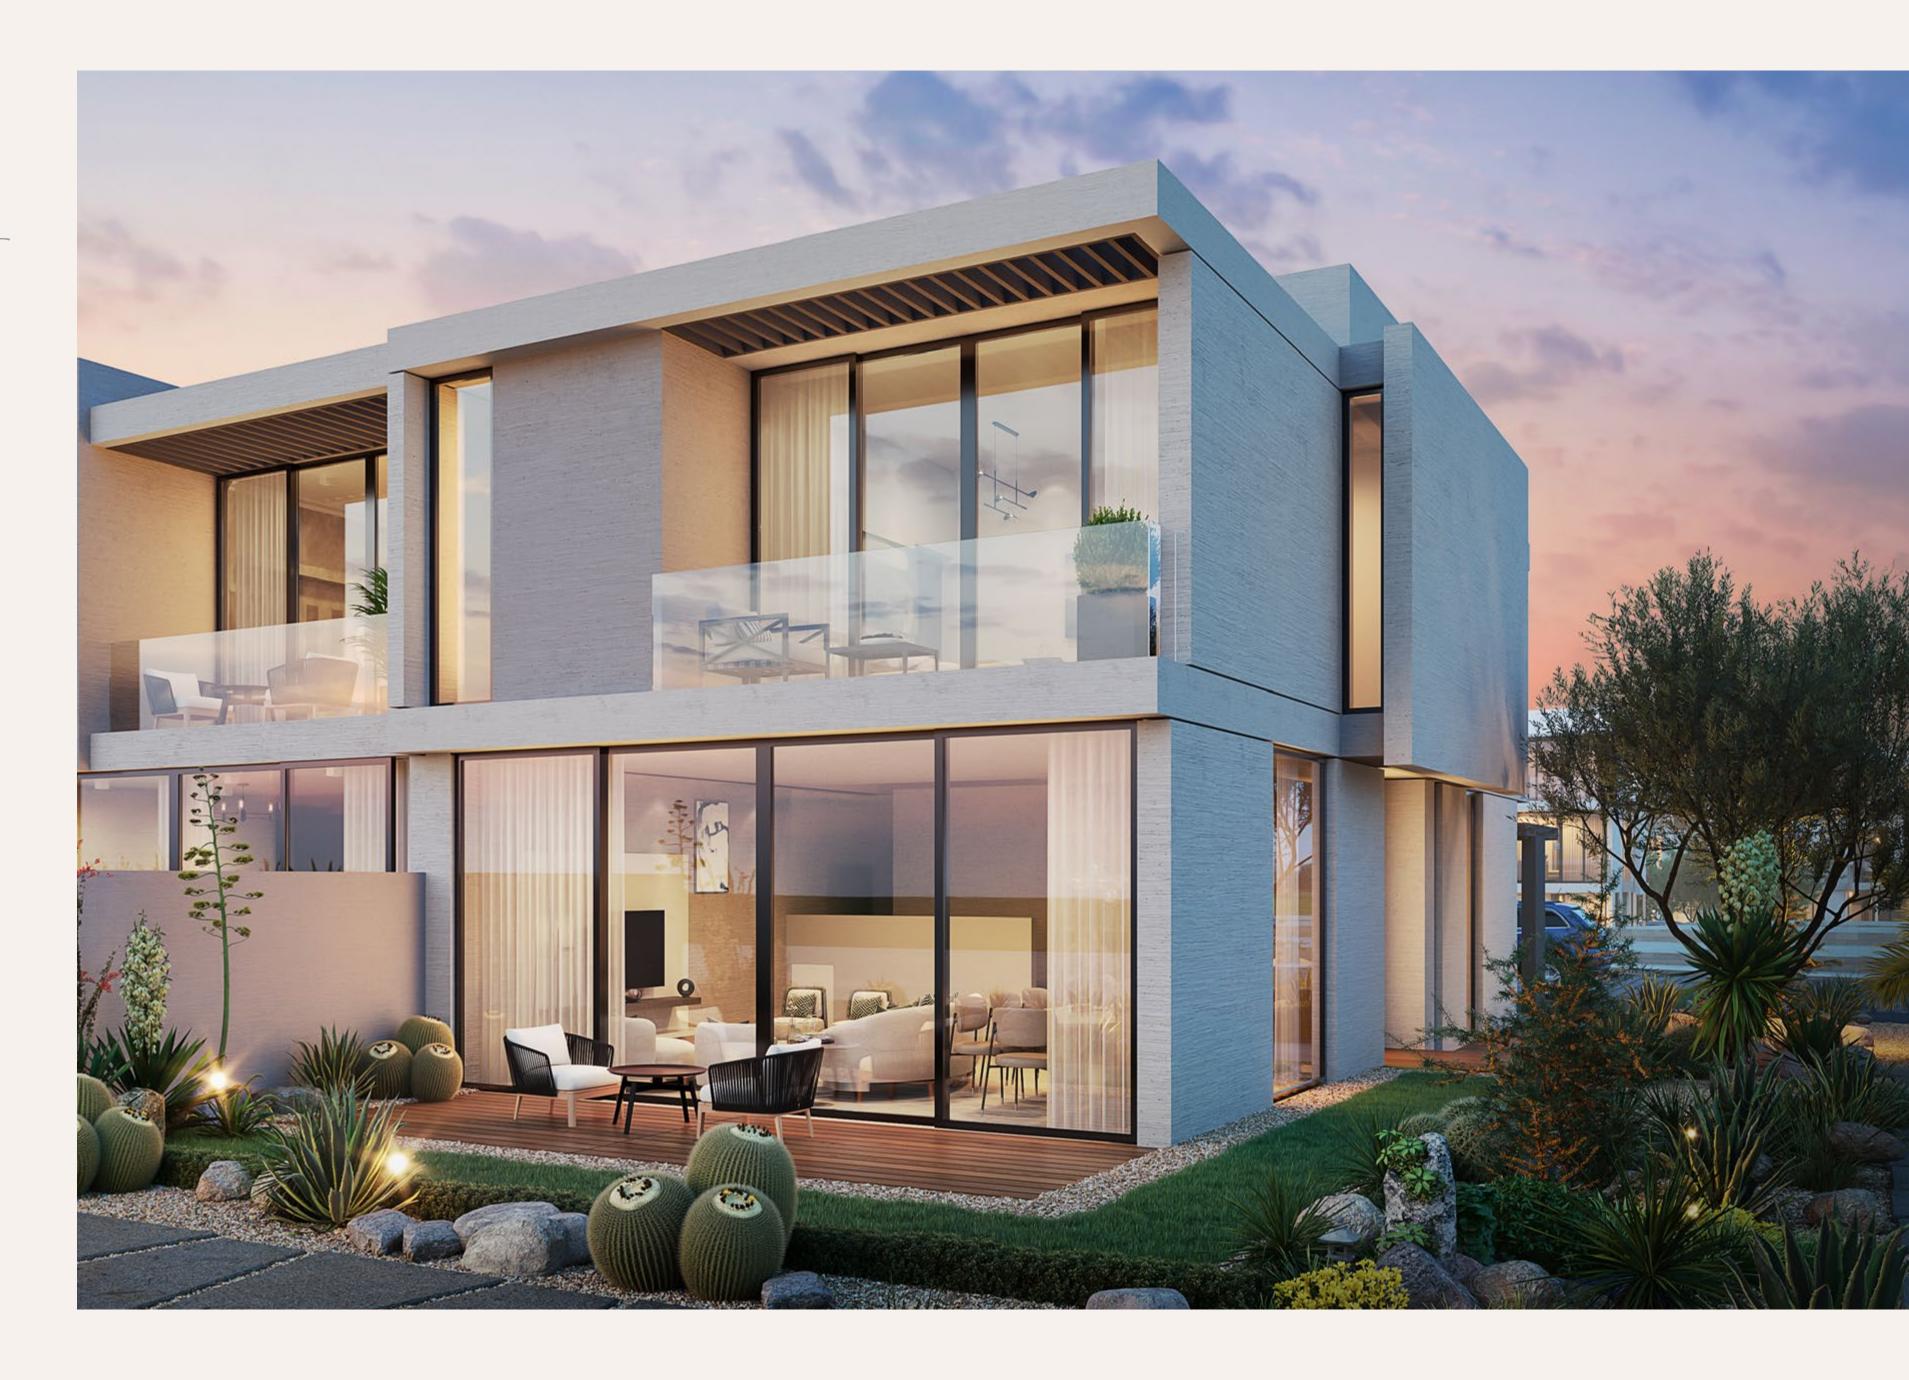

## Toll front VILLAS

A COLLECTION OF LUXURY VILLAS
WITH OPEN VIEWS OF THE TRUMP
INTERNATIONAL GOLF CLUB OMAN,
THE OCEAN AND THE CLIFFS.

### THE EXTERIORS

Contemporary elegance and stylish comfort, in the heart of nature.

Overlooking the golf course, the majestic valleys and the sea shore, these villas offer a choice of 4 or 5 bedrooms.