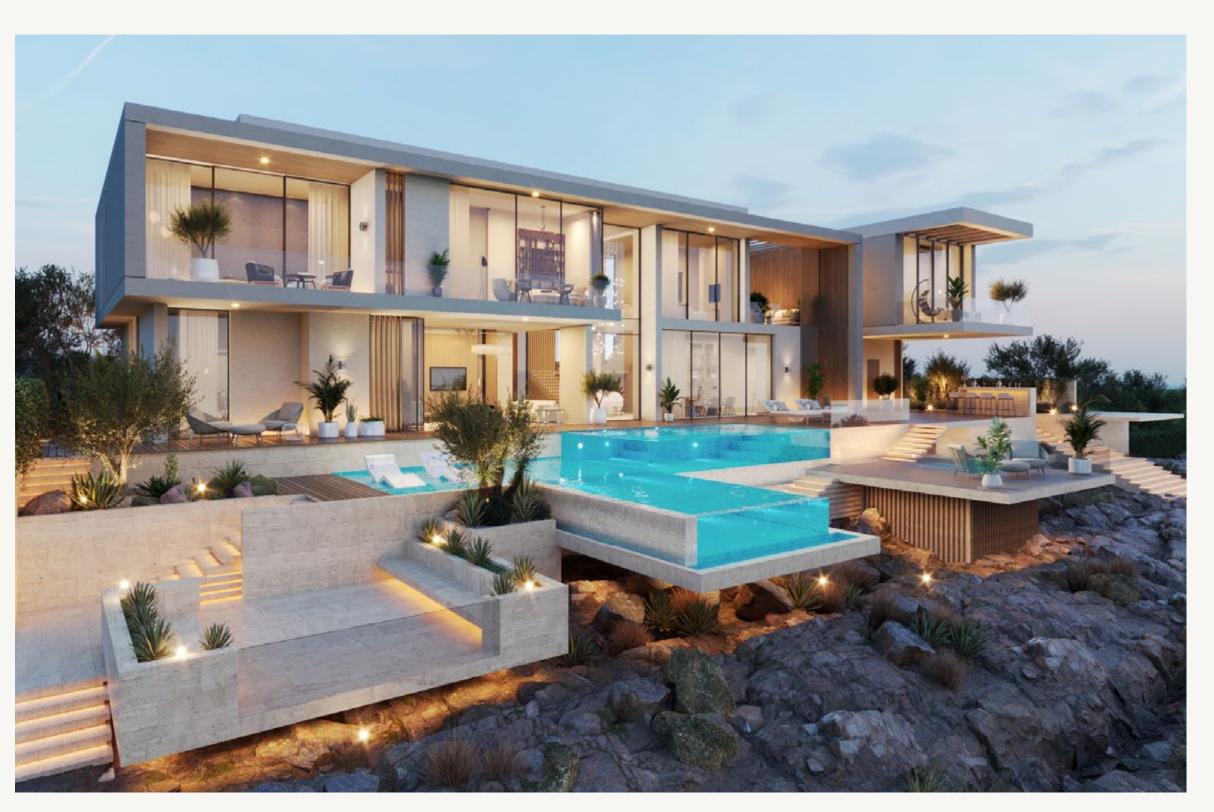

# Cean Jon MANSIONS

NOTHING EXISTS ABOVE THESE
EXCLUSIVE MANSIONS, CAREFULLY
DESIGNED TO OVERLOOK THE
SPECTACULAR SEASHORES, THE TRUMP
GOLF COURSE, AND INFINITE HORIZONS.

### THE EXTERIORS

These mansions are crafted with meticulous attention to detail and finished to perfection.

They offer a choice of 6 or 7 bedrooms, including a grand master bedroom with his and her dressing rooms and en-suite bathrooms.

#### THE INTERIORS

The grand, light-filled interiors offer stunning panoramic views from every corner.

The interiors are a perfect blend of beauty and practicality.

This combination creates a unique atmosphere of comfort and relaxation.