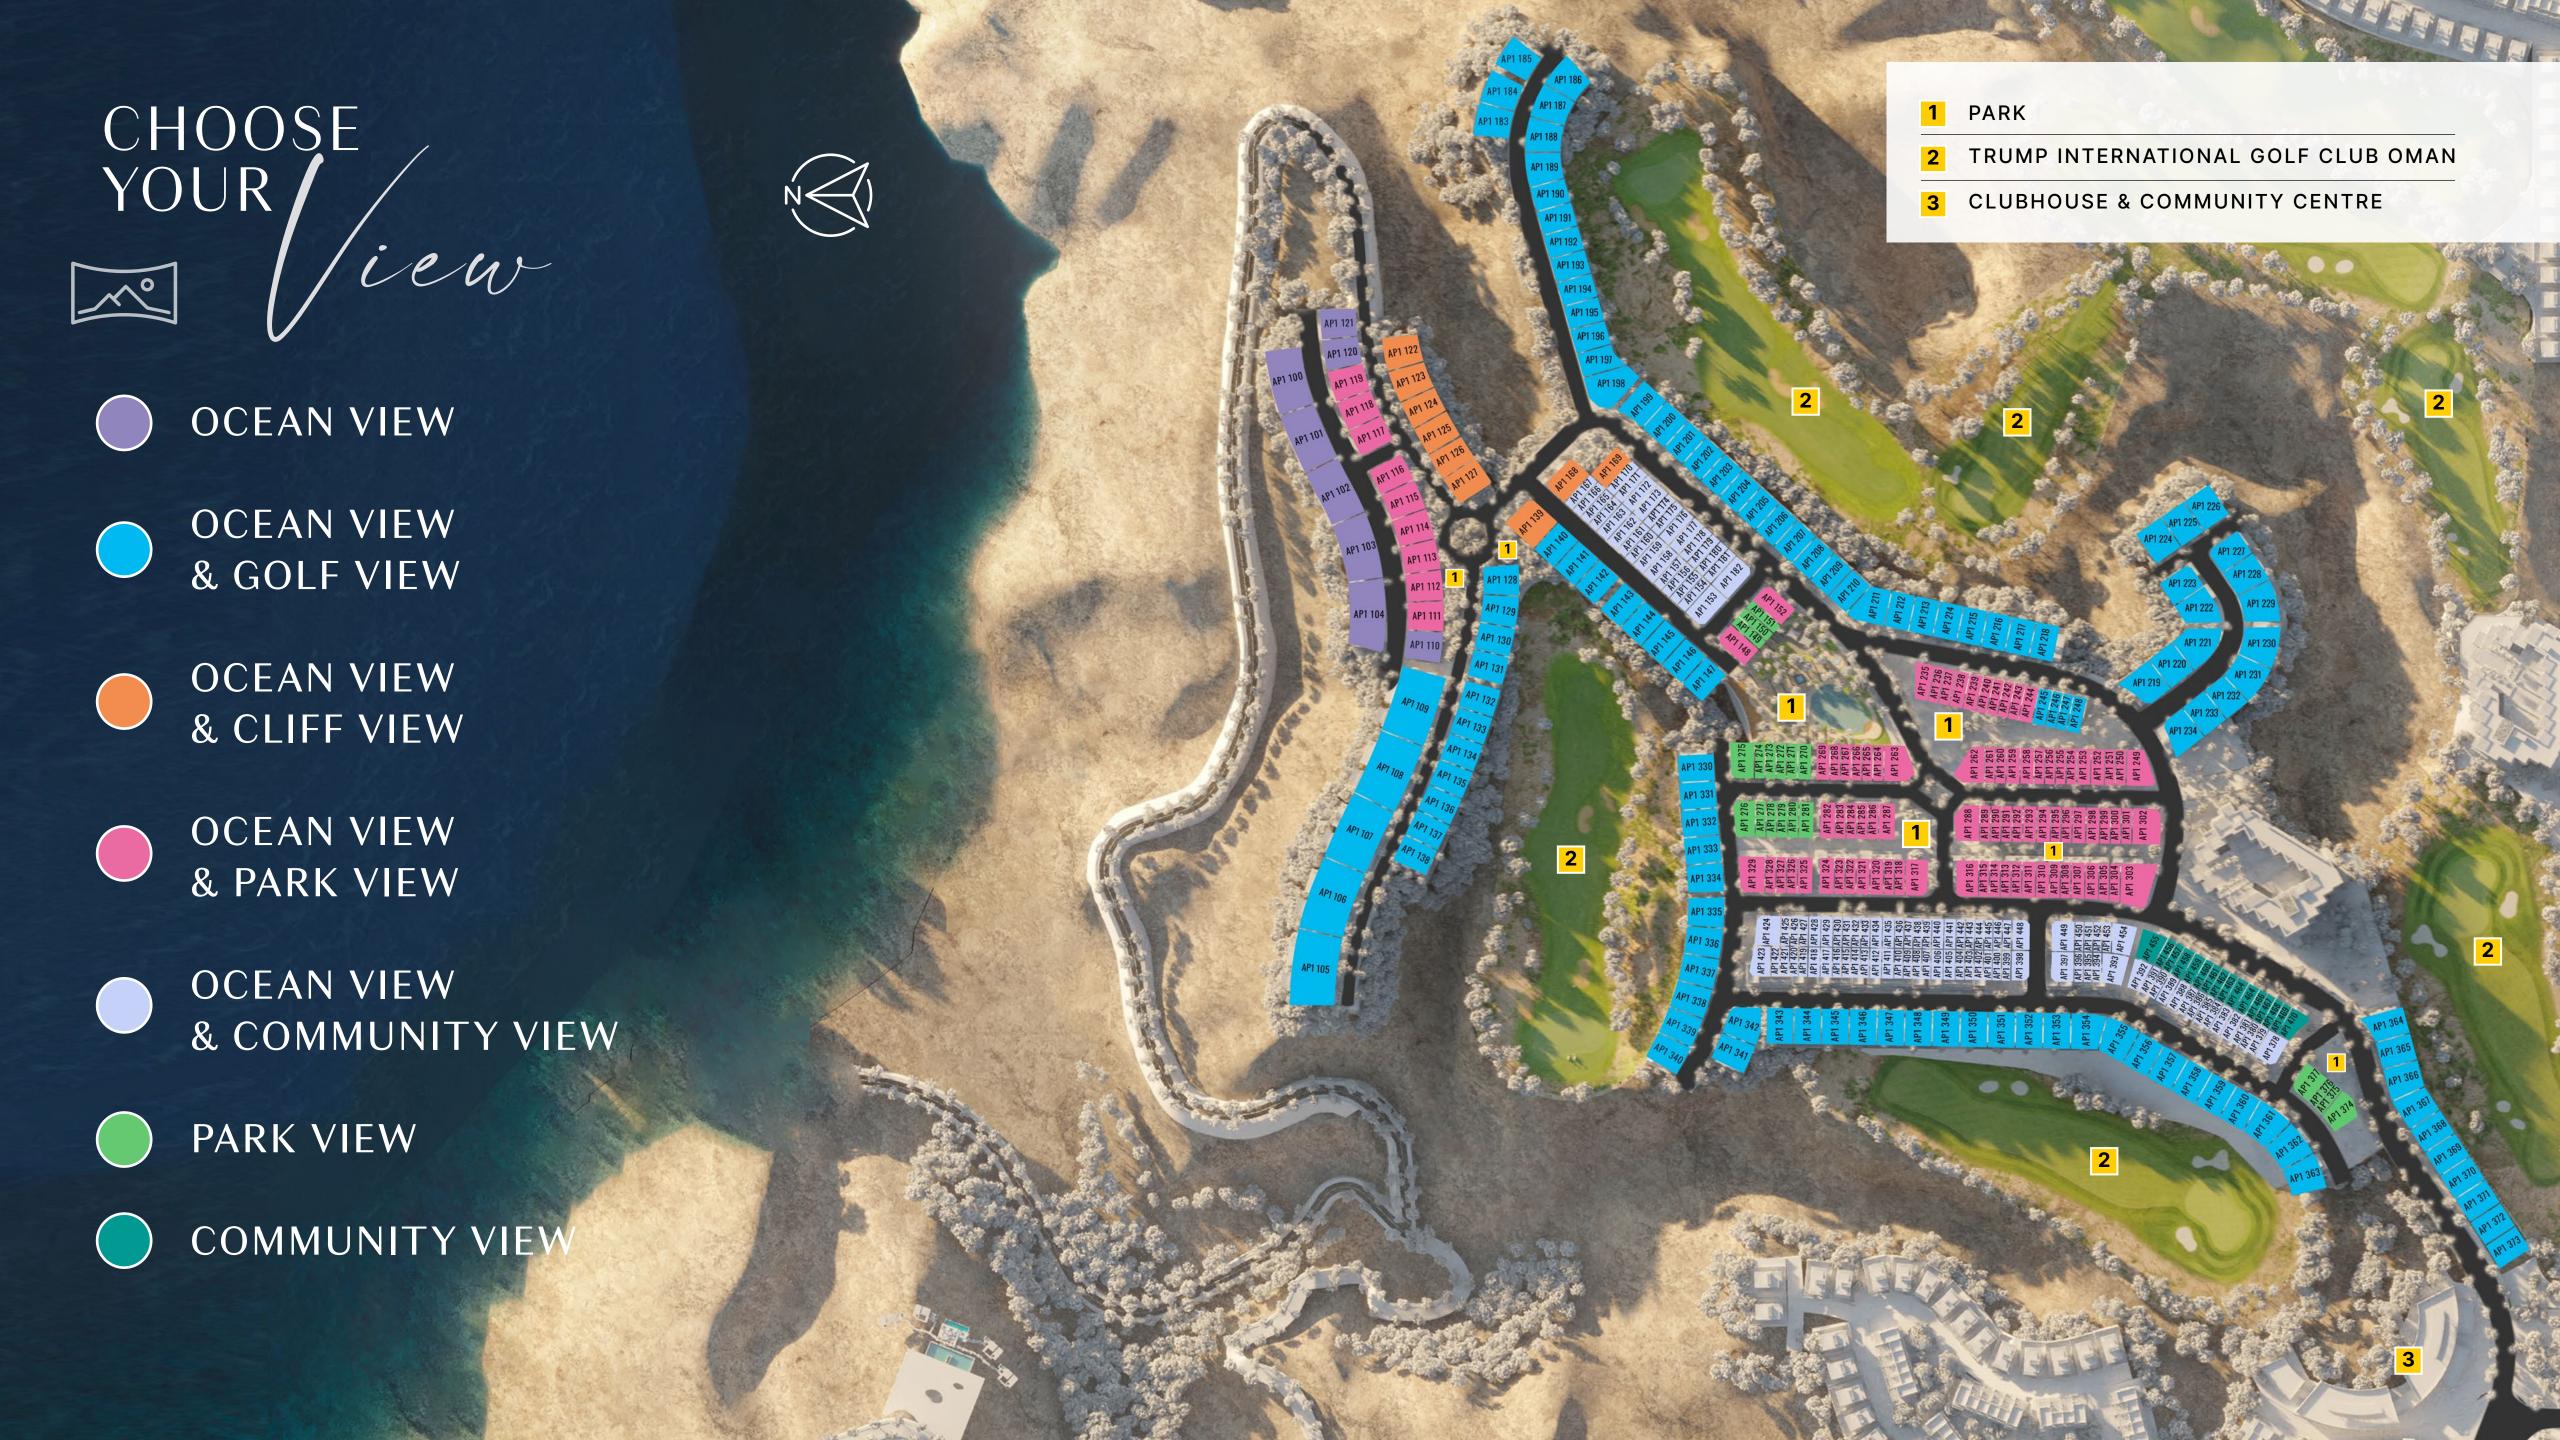

## Toll front VILLAS

A COLLECTION OF LUXURY VILLAS
WITH OPEN VIEWS OF THE TRUMP
INTERNATIONAL GOLF CLUB OMAN,
THE OCEAN AND THE CLIFFS.

### THE EXTERIORS

Contemporary elegance and stylish comfort, in the heart of nature.

Overlooking the golf course, the majestic valleys and the sea shore, these villas offer a choice of 4 or 5 bedrooms.

### THE INTERIORS

The interiors of the villas are a perfect blend of beauty and functionality.

The elegant, contemporary living spaces provide a multi sensory living experience with unobstructed views of its surroundings.