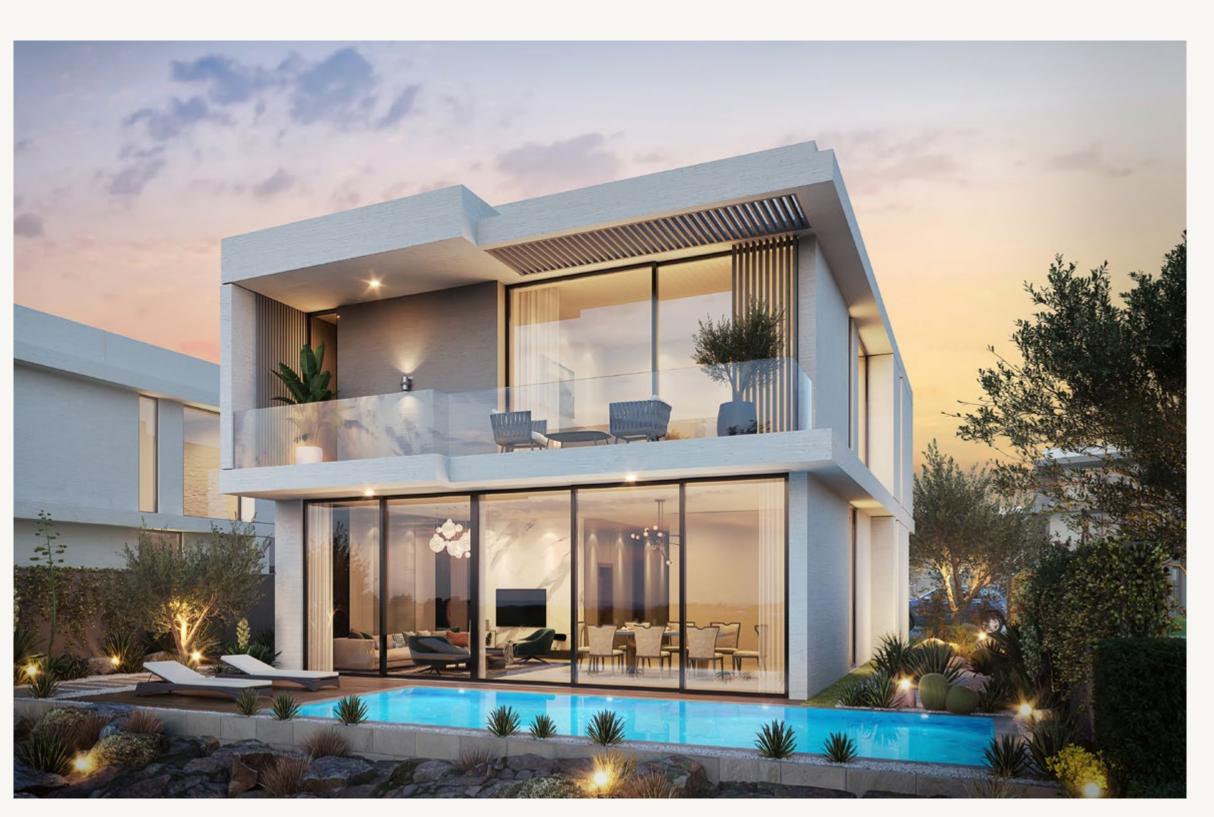

## Toll front VILLAS

A COLLECTION OF LUXURY VILLAS
WITH OPEN VIEWS OF THE TRUMP
INTERNATIONAL GOLF CLUB OMAN,
THE OCEAN AND THE CLIFFS.

### THE EXTERIORS

Contemporary elegance and stylish comfort, in the heart of nature.

Overlooking the golf course, the majestic valleys and the sea shore, these villas offer a choice of 4 or 5 bedrooms.

### THE INTERIORS

The interiors of the villas are a perfect blend of beauty and functionality.

The elegant, contemporary living spaces provide a multi sensory living experience with unobstructed views of its surroundings.