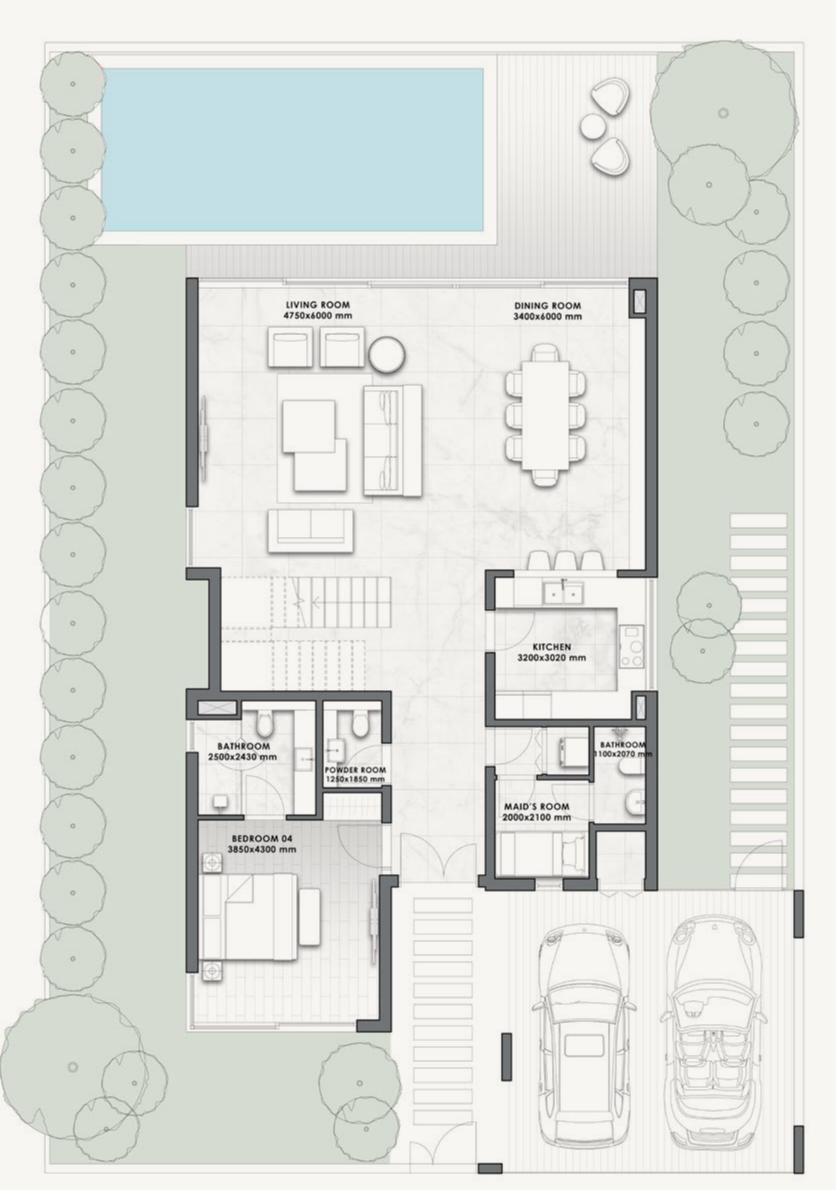

## YOUR VILLA AT AIDA OCEANA

THE FLOOR PLANS

- FRONT VIEW -

- REAR VIEW -

| 7-BED | VILLA  | SQM   | SQFT   |
|-------|--------|-------|--------|
|       | LV-100 | 1,793 | 19,302 |

#### **GROUND FLOOR**

FIRST FLOOR

SECOND FLOOR