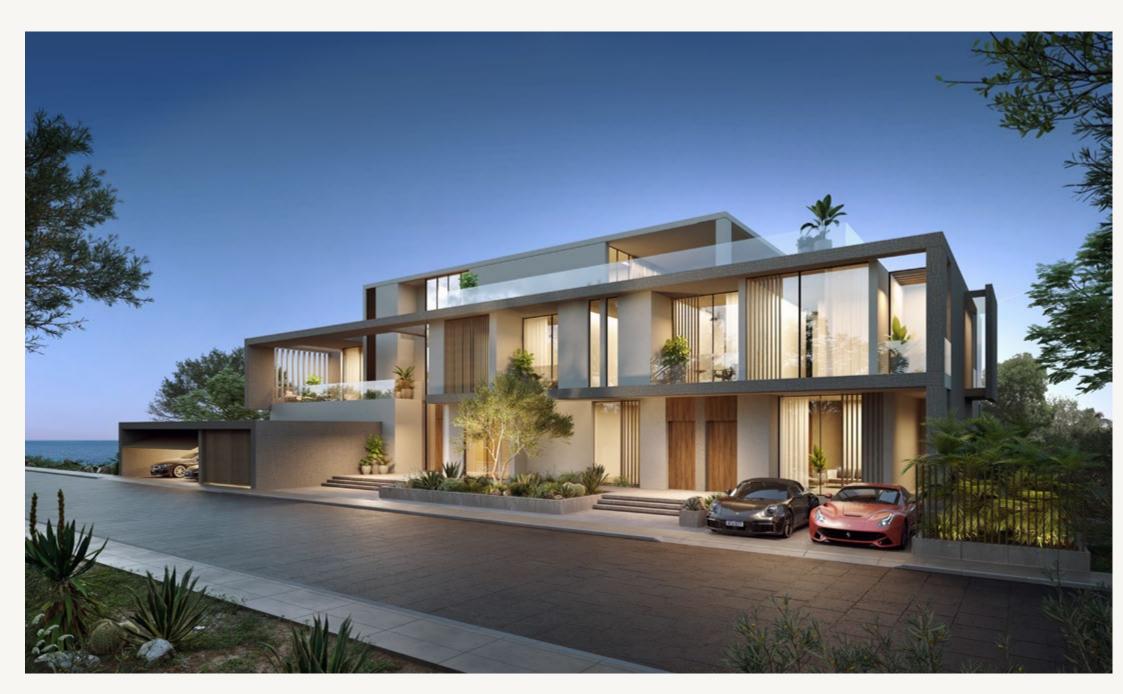

## Vark from ATTACHED VILLAS

THE ATTACHED VILLAS ARE DESIGNED TO
HARMONIOUSLY BLEND WITHIN THE PARKS
AND COMMUNITY.

### THE EXTERIORS

The Attached Villas at AIDA are a unique blend of modern design and timeless craftsmanship. With carefully thought-out floor plans, each villa offers 3 bedrooms, perfect for families or those looking for more room.

### THE INTERIORS

These luxurious spaces bring together the perfect balance of exquisite style and convenience. The interiors provide an elegant and contemporary living space, right at the heart of AIDA's lifestyle destination.