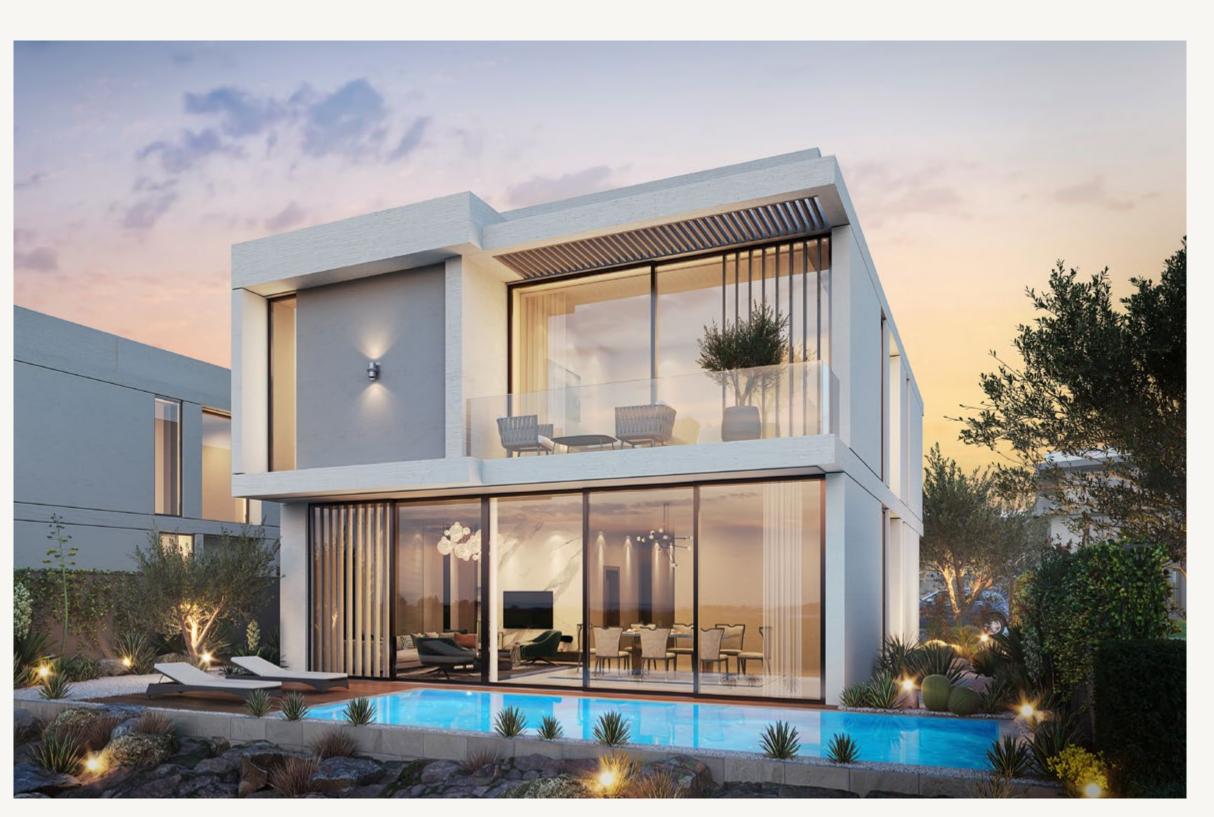

## Toll front VILLAS

A COLLECTION OF LUXURY VILLAS
WITH OPEN VIEWS OF THE TRUMP
INTERNATIONAL GOLF CLUB OMAN,
THE OCEAN AND THE CLIFFS.

### THE EXTERIORS

Contemporary elegance and stylish comfort, in the heart of nature.

Overlooking the golf course, the majestic valleys and the sea shore, these villas offer a choice of 4 or 5 bedrooms.

### THE INTERIORS

The interiors of the villas are a perfect blend of beauty and functionality.

The elegant, contemporary living spaces provide a multi sensory living experience with unobstructed views of its surroundings.