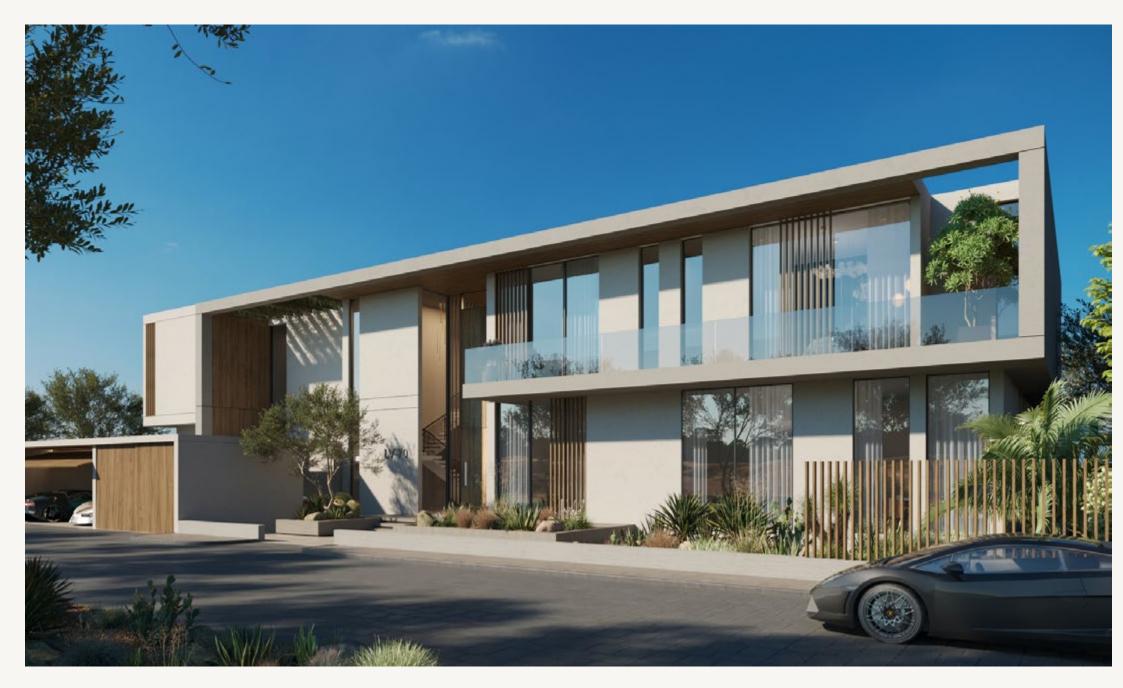

#### MANSION B

- FRONT VIEW -

- REAR VIEW -

| 6-BED | VILLA | SQM | SQFT  |
|-------|-------|-----|-------|
|       | LV-70 | 850 | 9,148 |

#### MANSION B

#### **GROUND FLOOR**

FIRST FLOOR