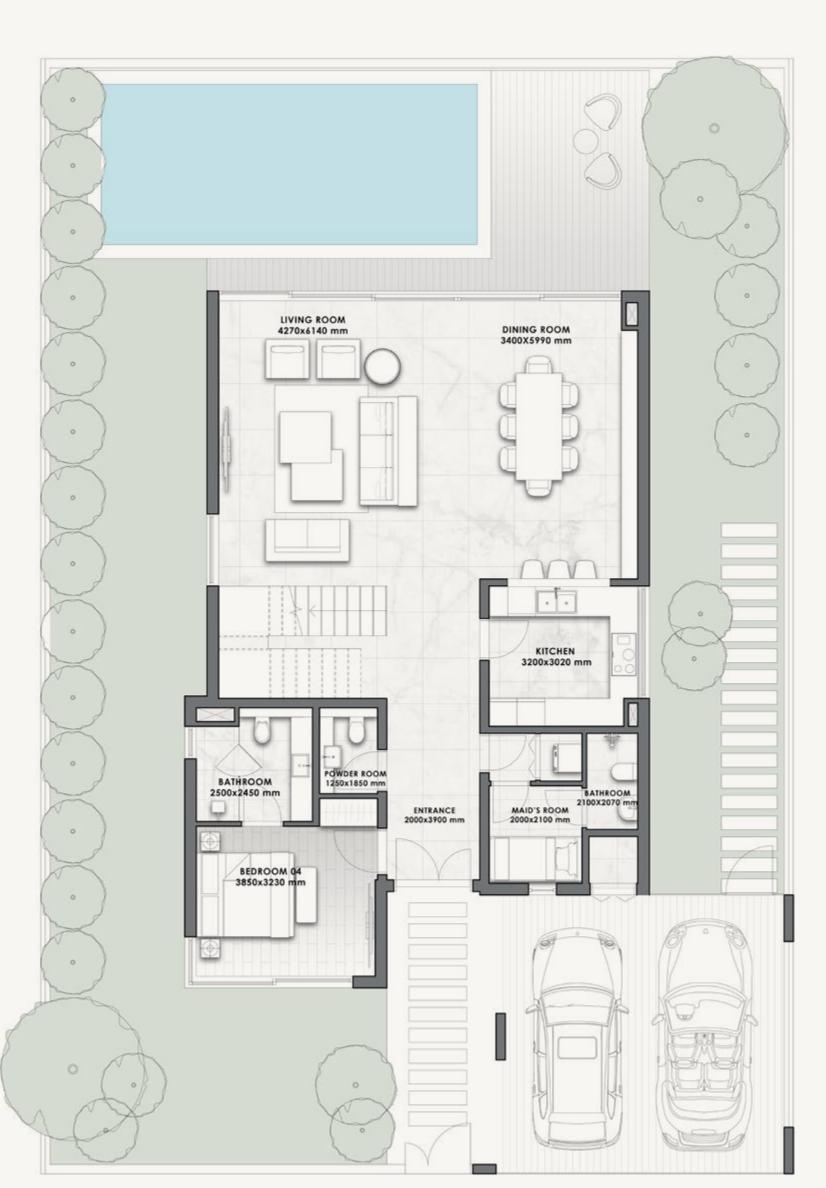

## YOUR VILLA AT AIDA OCEANA

THE FLOOR PLANS

- FRONT VIEW -

- REAR VIEW -

| 7-BED | VILLA  | SQM   | SQFT   |
|-------|--------|-------|--------|
|       | LV-100 | 1,793 | 19,302 |

#### **GROUND FLOOR**

FIRST FLOOR

SECOND FLOOR