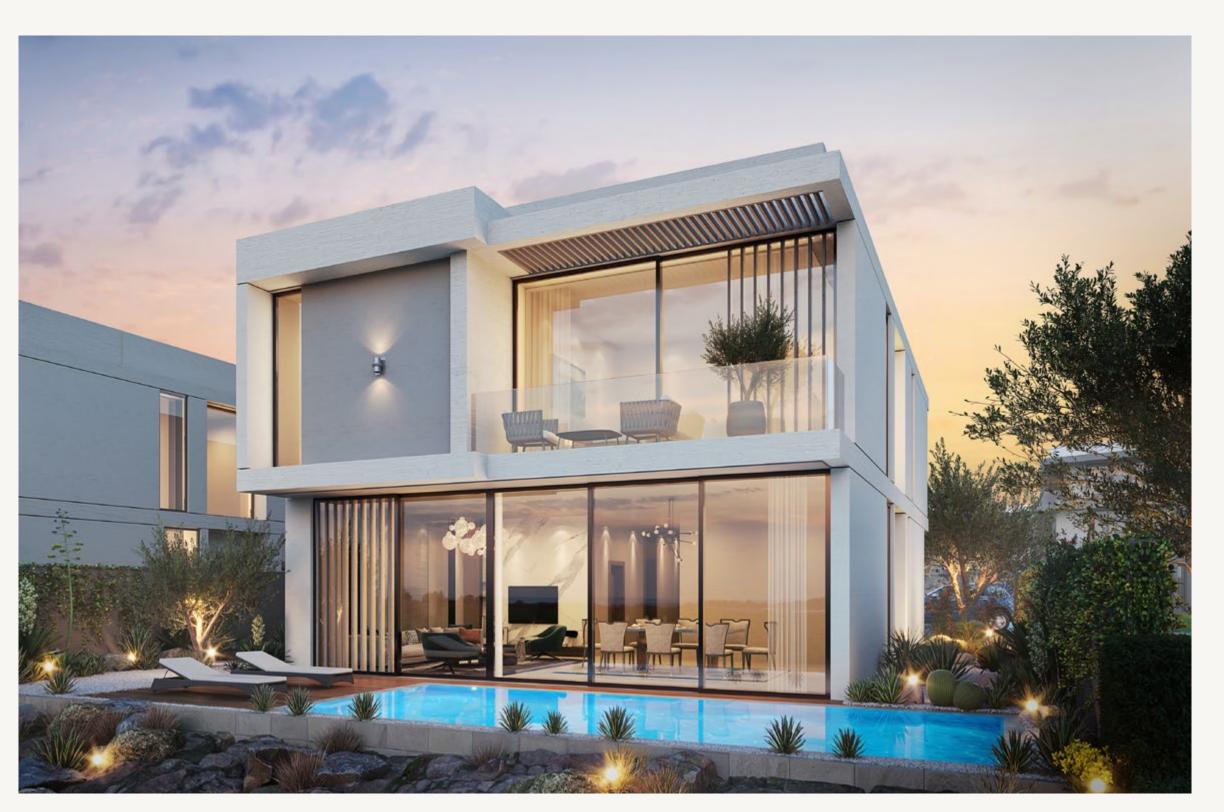

## Toll front VILLAS

A COLLECTION OF LUXURY VILLAS
WITH OPEN VIEWS OF THE TRUMP
INTERNATIONAL GOLF CLUB OMAN,
THE OCEAN AND THE CLIFFS.

### THE EXTERIORS

Contemporary elegance and stylish comfort, in the heart of nature.

Overlooking the golf course, the majestic valleys and the sea shore, these villas offer a choice of 4 or 5 bedrooms.

### THE INTERIORS

The interiors of the villas are a perfect blend of beauty and functionality.

The elegant, contemporary living spaces provide a multi sensory living experience with unobstructed views of its surroundings.