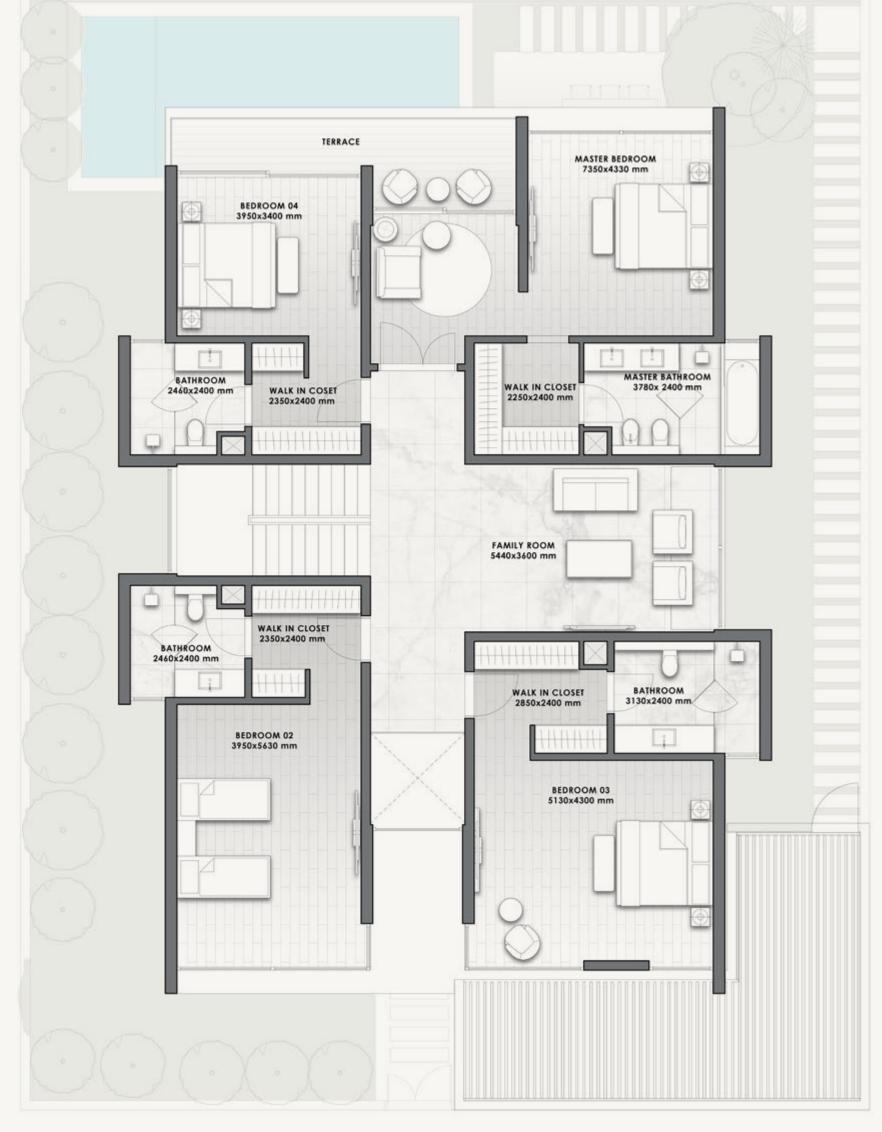

## YOUR VILLA AT AIDA OCEANA

THE FLOOR PLANS

- FRONT VIEW -

- REAR VIEW -

| 7-BED | VILLA  | SQM   | SQFT   |
|-------|--------|-------|--------|
|       | LV-100 | 1,793 | 19,302 |

#### **GROUND FLOOR**

FIRST FLOOR

SECOND FLOOR