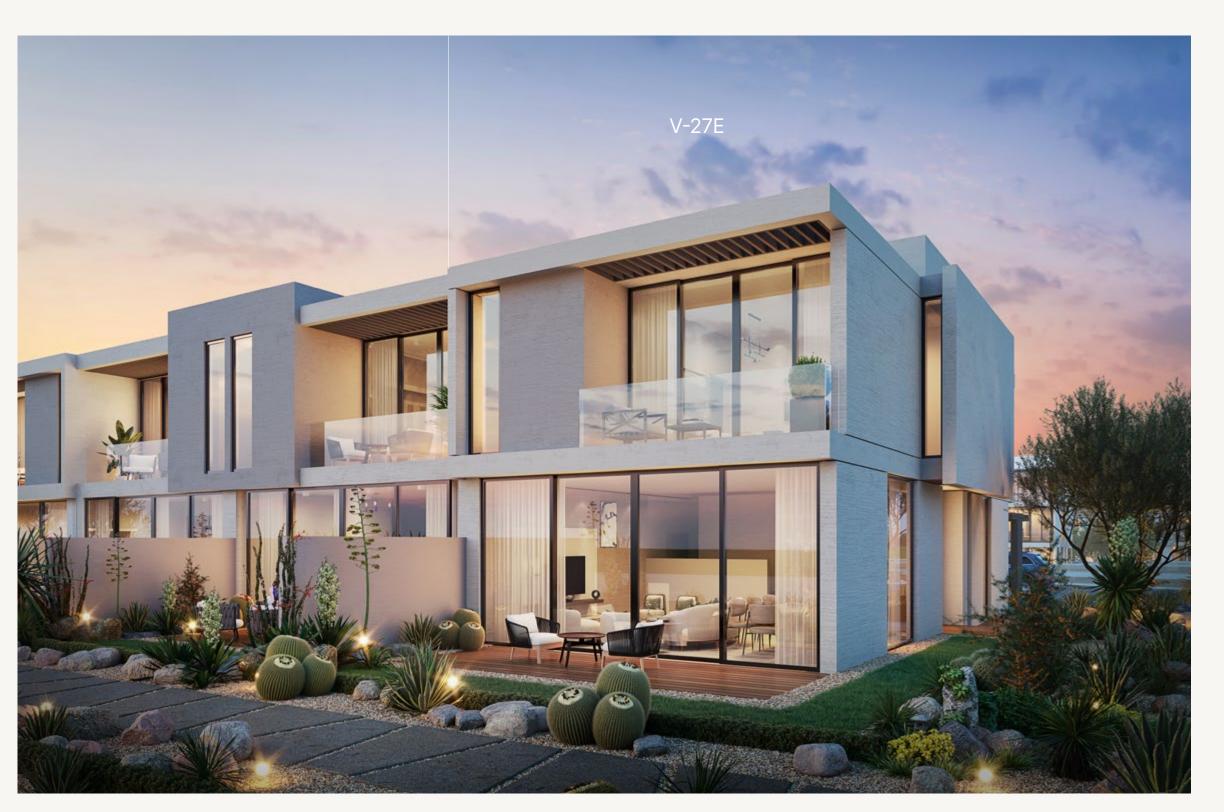

#### ATTACHED VILLA D

- FRONT VIEW -

- REAR VIEW -

| 3-BED | VILLA | SQM | SQFT  |
|-------|-------|-----|-------|
|       | V-27E | 224 | 2,413 |

#### ATTACHED VILLA D

#### 3-BED

| VILLA | V-27E |      |  |
|-------|-------|------|--|
|       |       |      |  |
|       | MOS   | COFT |  |
|       | SQM   | SQFT |  |

**Disclaimer:** All pictures, plans, layouts, information, data and details included in this brochure are indicative only and may change at any time up to the final 'as built' status in accordance with final designs of the project, regulatory approvals and planning permissions. All accessories and interior finishes such as wallpaper, chandeliers, furniture, electronics, white goods, curtains, hard and soft landscaping, pavements, features, gym, swimming pool(s) and other elements displayed in the brochure, or within the show apartment or between the plot boundary and the unit, are not part of the unit and are shown for illustrative purposes only.