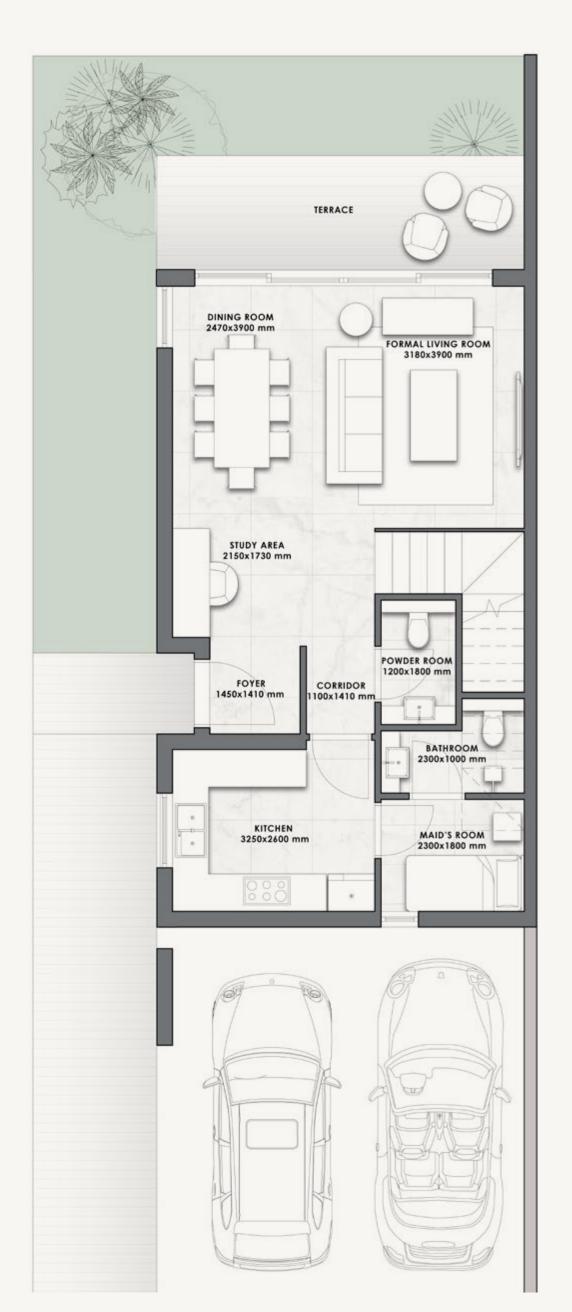

#### ATTACHED VILLA B

- FRONT VIEW -

- REAR VIEW -

| 3-BED | VILLA | SQM | SQFT  |
|-------|-------|-----|-------|
|       | V-15E | 159 | 1,710 |

#### ATTACHED VILLA B

#### 3-BED

| VILLA | V-15E |      |  |
|-------|-------|------|--|
|       |       |      |  |
|       |       |      |  |
|       | SQM   | SQFT |  |

**Disclaimer:** All pictures, plans, layouts, information, data and details included in this brochure are indicative only and may change at any time up to the final 'as built' status in accordance with final designs of the project, regulatory approvals and planning permissions. All accessories and interior finishes such as wallpaper, chandeliers, furniture, electronics, white goods, curtains, hard and soft landscaping, pavements, features, gym, swimming pool(s) and other elements displayed in the brochure, or within the show apartment or between the plot boundary and the unit, are not part of the unit and are shown for illustrative purposes only.