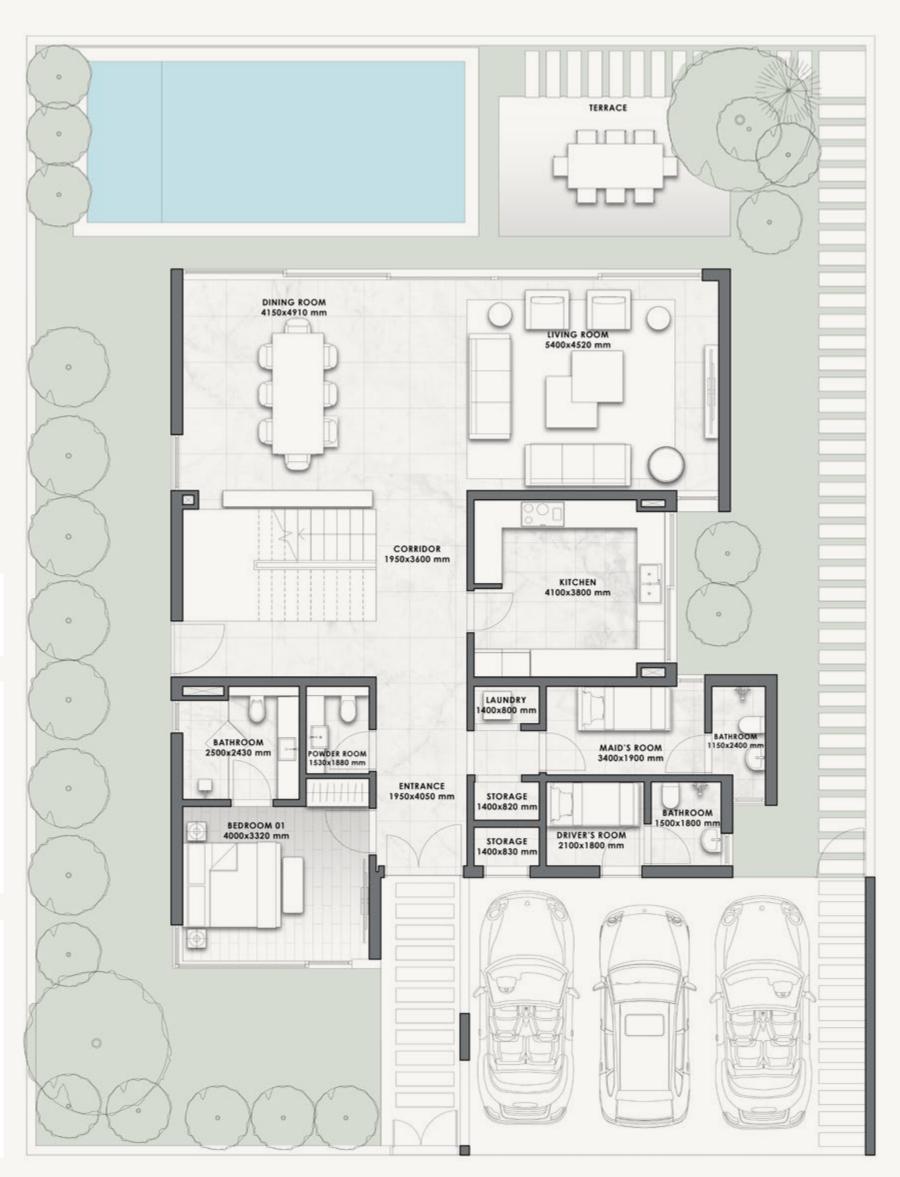

## YOUR VILLA AT AIDA OCEANA

THE FLOOR PLANS

- FRONT VIEW -

- REAR VIEW -

| 7-BED | VILLA  | SQM   | SQFT   |
|-------|--------|-------|--------|
|       | LV-100 | 1,793 | 19,302 |

#### **GROUND FLOOR**

FIRST FLOOR

SECOND FLOOR