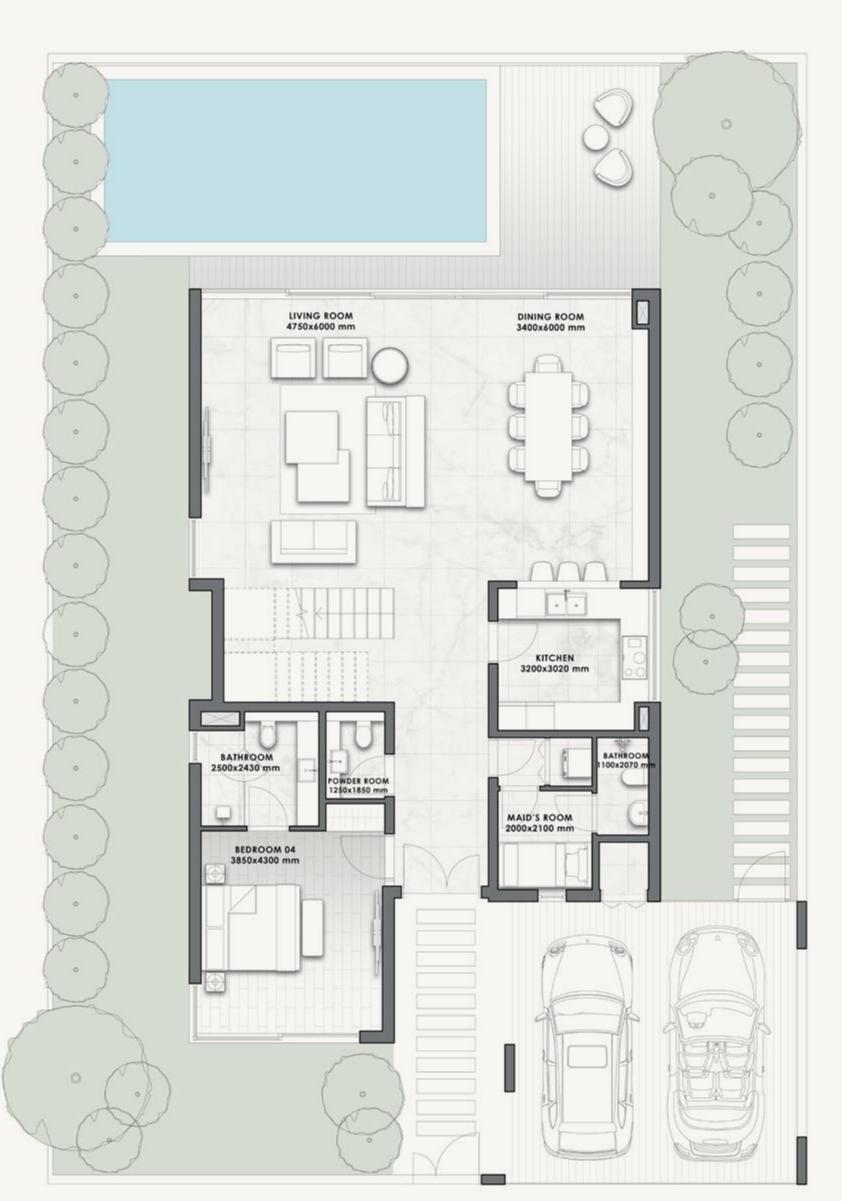

## YOUR VILLA AT AIDA OCEANA

THE FLOOR PLANS

- FRONT VIEW -

- REAR VIEW -

| 7-BED | VILLA  | SQM   | SQFT   |
|-------|--------|-------|--------|
|       | LV-100 | 1,793 | 19,302 |

#### **GROUND FLOOR**

FIRST FLOOR

SECOND FLOOR