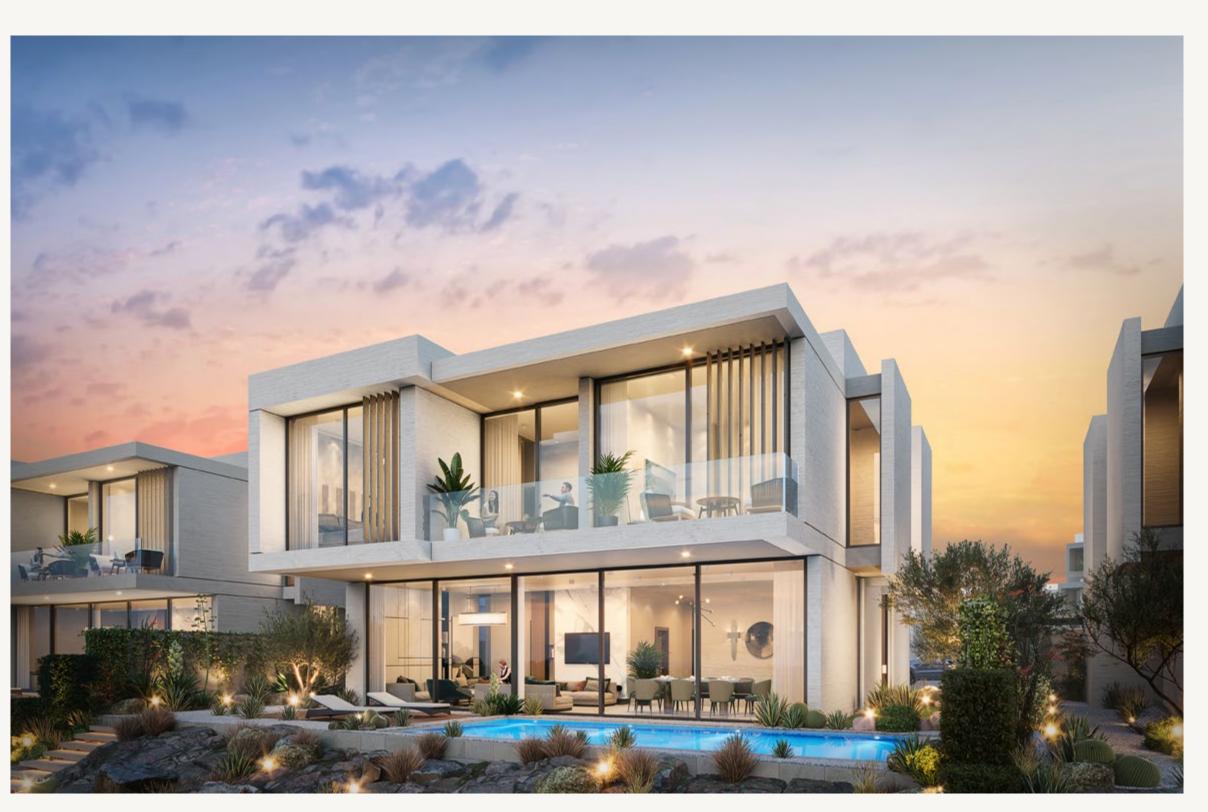

# Cean Jon MANSIONS

NOTHING EXISTS ABOVE THESE
EXCLUSIVE MANSIONS, CAREFULLY
DESIGNED TO OVERLOOK THE
SPECTACULAR SEASHORES, THE TRUMP
GOLF COURSE, AND INFINITE HORIZONS.

### THE EXTERIORS

These mansions are crafted with meticulous attention to detail and finished to perfection.

They offer a choice of 6 or 7 bedrooms, including a grand master bedroom with his and her dressing rooms and en-suite bathrooms.

#### THE INTERIORS

The grand, light-filled interiors offer stunning panoramic views from every corner.

The interiors are a perfect blend of beauty and practicality.

This combination creates a unique atmosphere of comfort and relaxation.