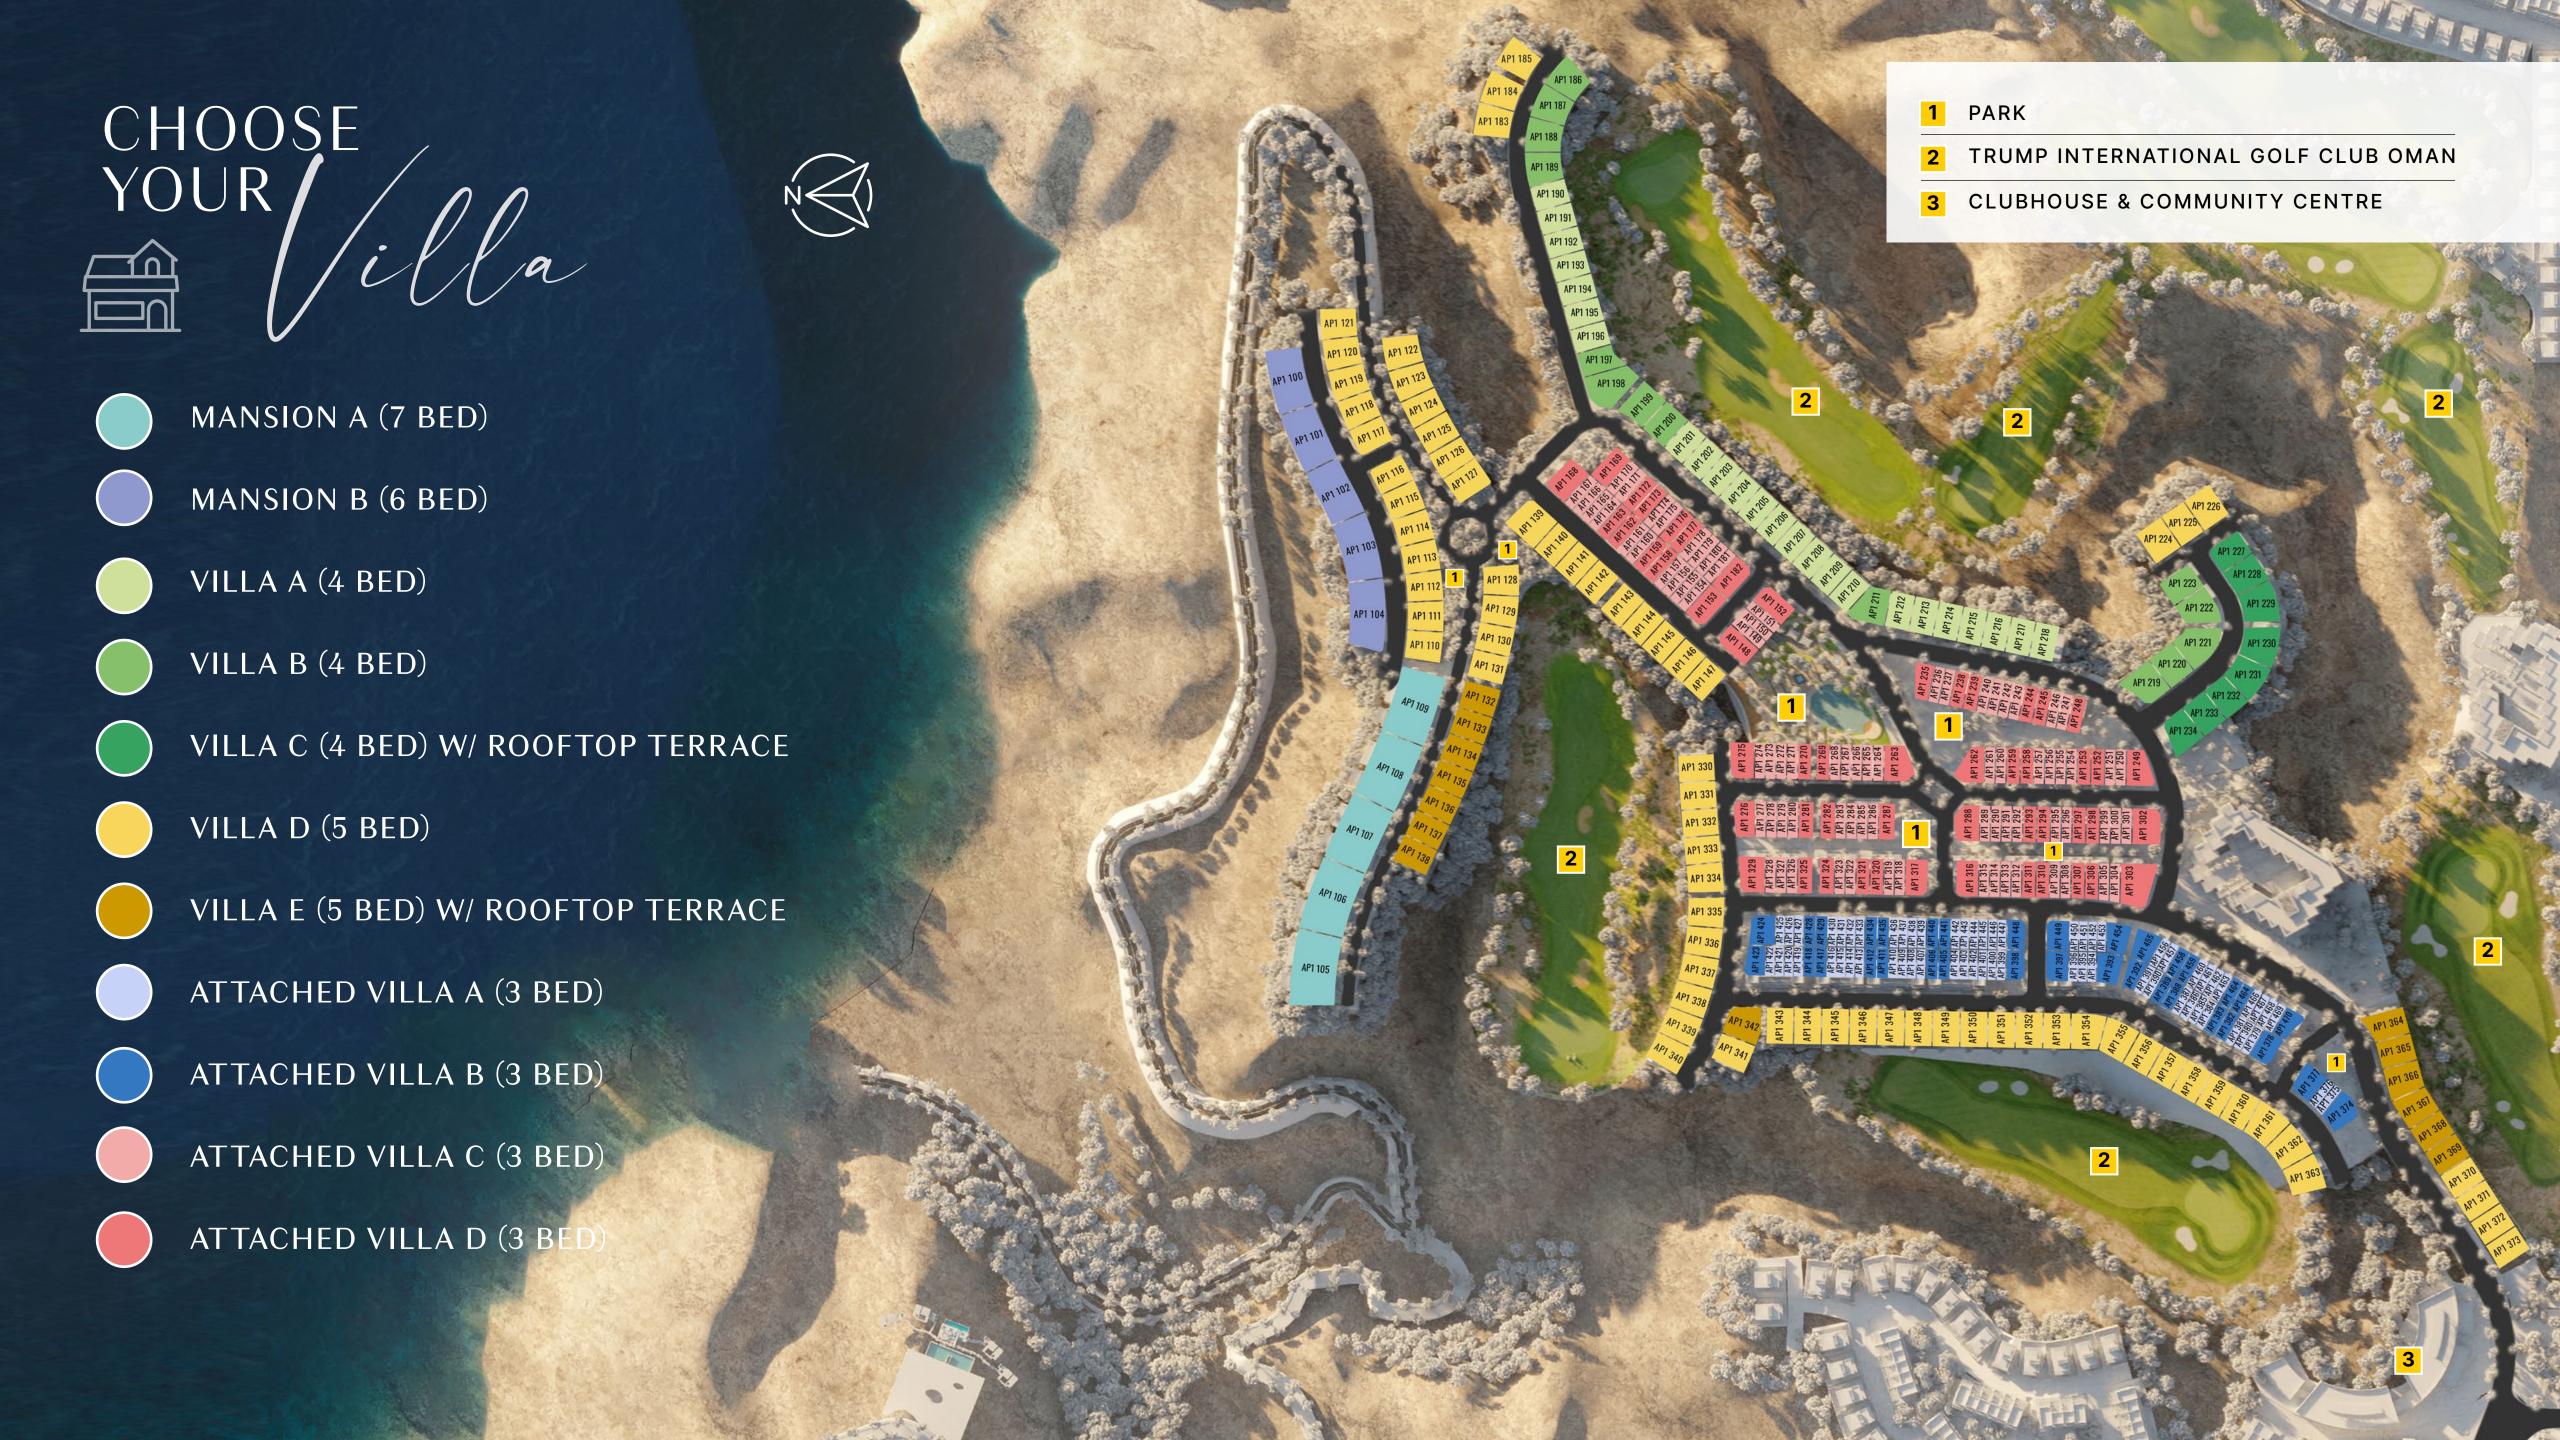

The Amenities

OCEAN-FRONT VILLAS

GOLF-FRONT VILLAS

TRUMP
INTERNATIONAL
GOLF CLUB

GATED COMMUNITY

PARKS & RECREATION

The Villag

PARK-FRONT ATTACHED VILLAS

## Vark from ATTACHED VILLAS

THE ATTACHED VILLAS ARE DESIGNED TO
HARMONIOUSLY BLEND WITHIN THE PARKS
AND COMMUNITY.

### THE EXTERIORS

The Attached Villas at AIDA are a unique blend of modern design and timeless craftsmanship. With carefully thought-out floor plans, each villa offers 3 bedrooms, perfect for families or those looking for more room.