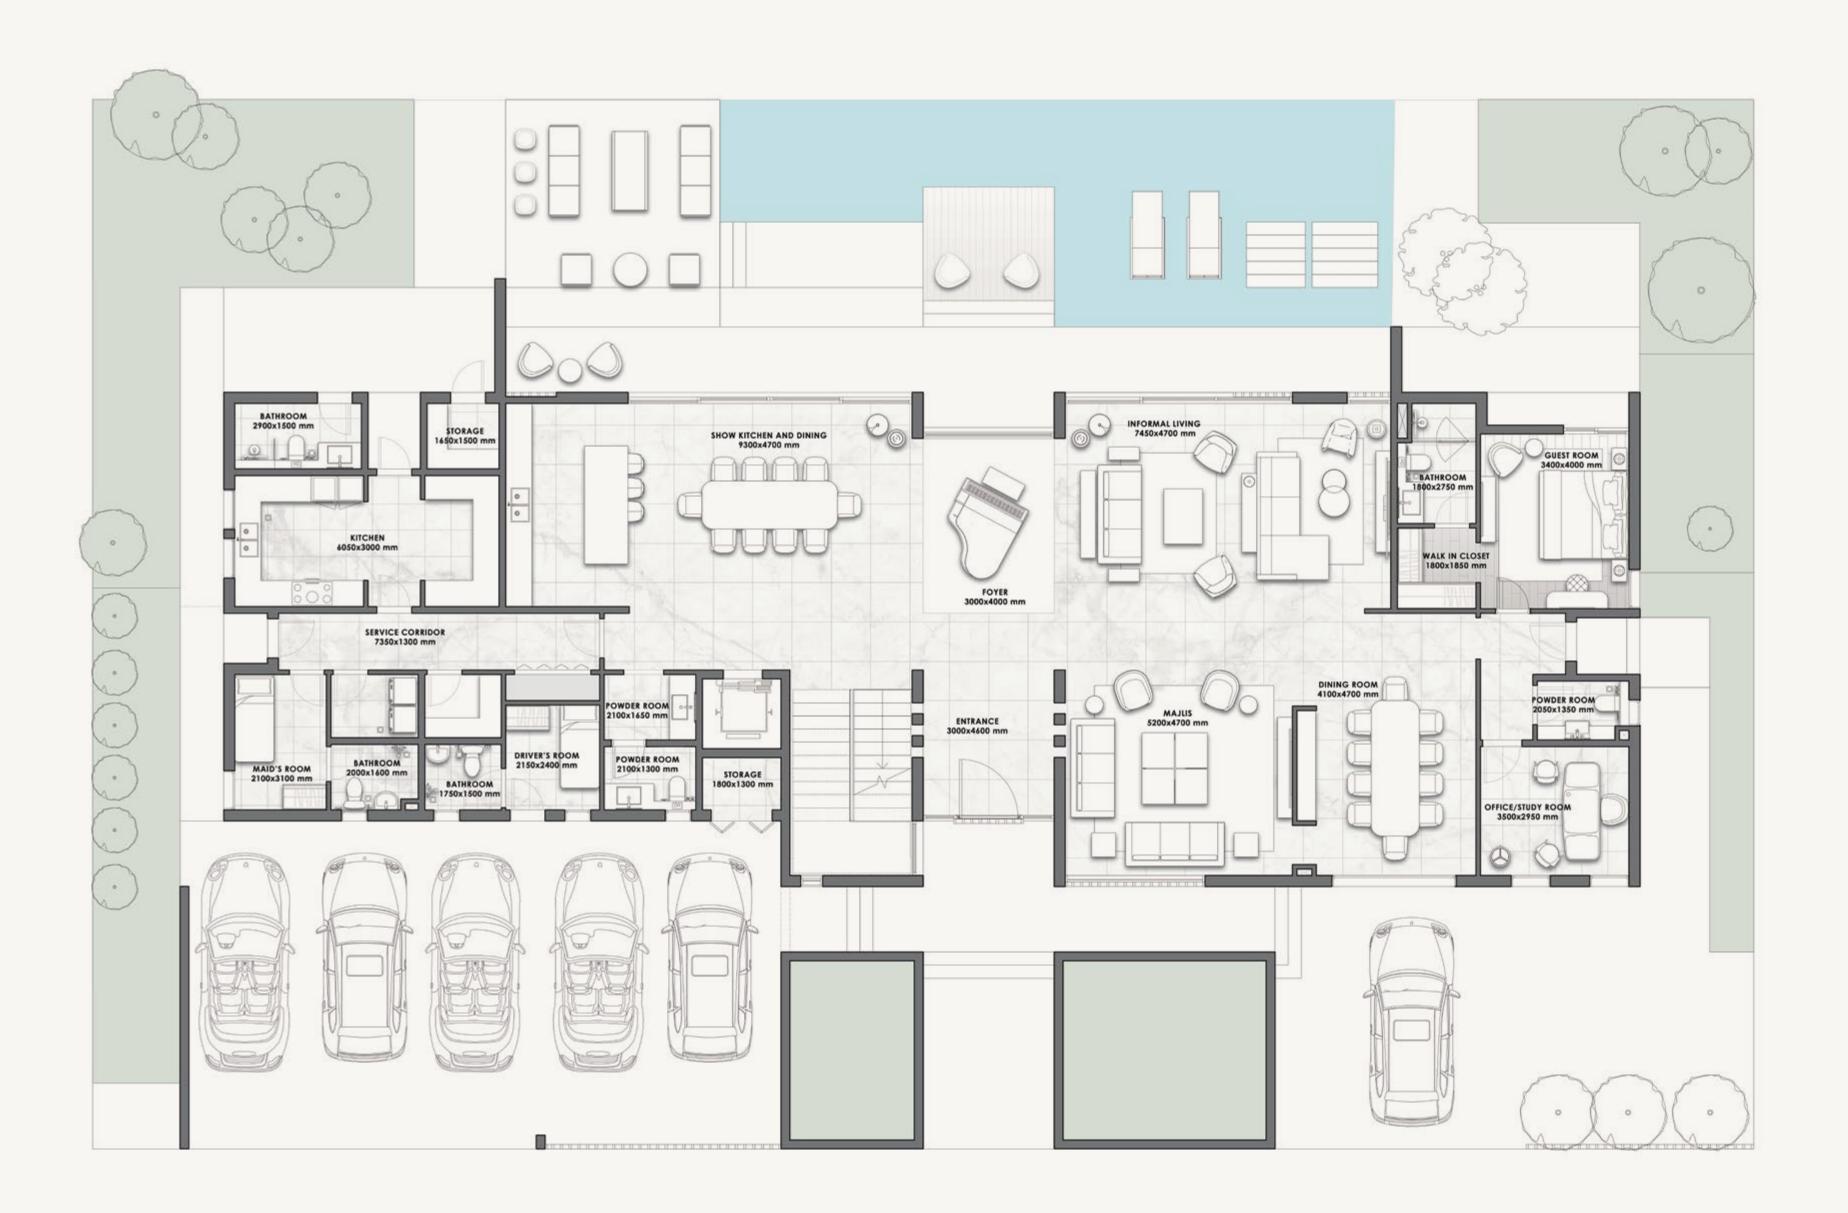

## YOUR VILLA AT AIDA OCEANA

THE FLOOR PLANS

- FRONT VIEW -

- REAR VIEW -

| 7-BED | VILLA  | SQM   | SQFT   |
|-------|--------|-------|--------|
|       | LV-100 | 1,793 | 19,302 |

#### **GROUND FLOOR**

FIRST FLOOR

SECOND FLOOR

#### 7-BED

| VILLA | LV-100 |        |  |
|-------|--------|--------|--|
|       |        |        |  |
|       | SQM    | SQFT   |  |
|       | 1,793  | 19,302 |  |

GROUND FLOOR

**FIRST FLOOR** 

SECOND FLOOR