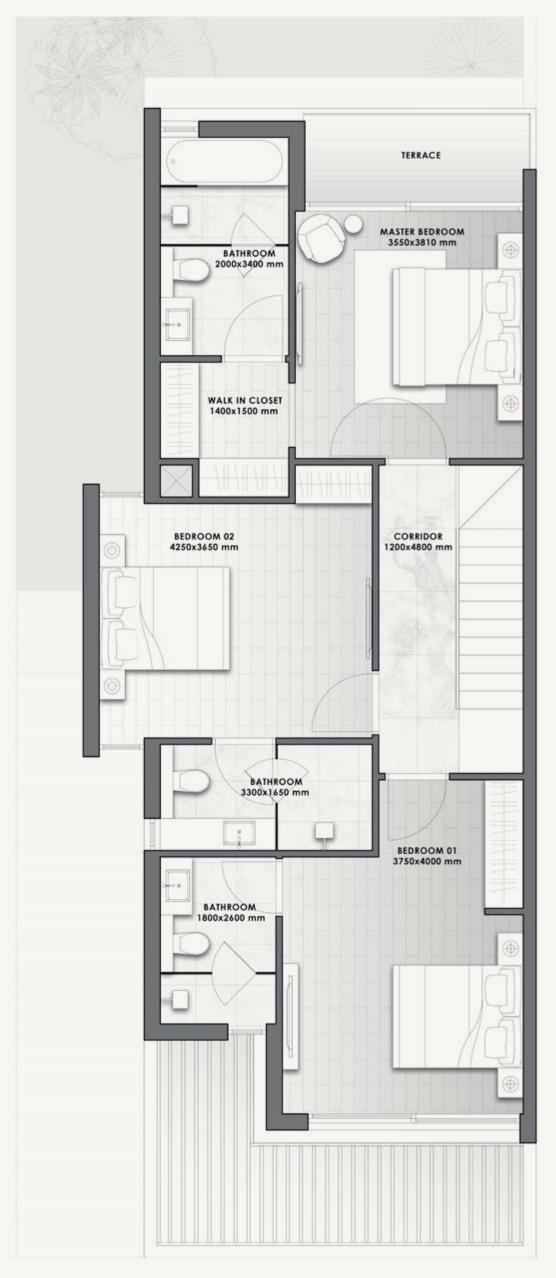

#### ATTACHED VILLA B

- FRONT VIEW -

- REAR VIEW -

| 3-BED | VILLA | SQM | SQFT  |
|-------|-------|-----|-------|
|       | V-15E | 159 | 1,710 |

#### ATTACHED VILLA B

#### 3-BED

| VILLA | V-15E |      |  |
|-------|-------|------|--|
|       |       |      |  |
|       |       |      |  |
|       | SQM   | SQFT |  |

**Disclaimer:** All pictures, plans, layouts, information, data and details included in this brochure are indicative only and may change at any time up to the final 'as built' status in accordance with final designs of the project, regulatory approvals and planning permissions. All accessories and interior finishes such as wallpaper, chandeliers, furniture, electronics, white goods, curtains, hard and soft landscaping, pavements, features, gym, swimming pool(s) and other elements displayed in the brochure, or within the show apartment or between the plot boundary and the unit, are not part of the unit and are shown for illustrative purposes only.