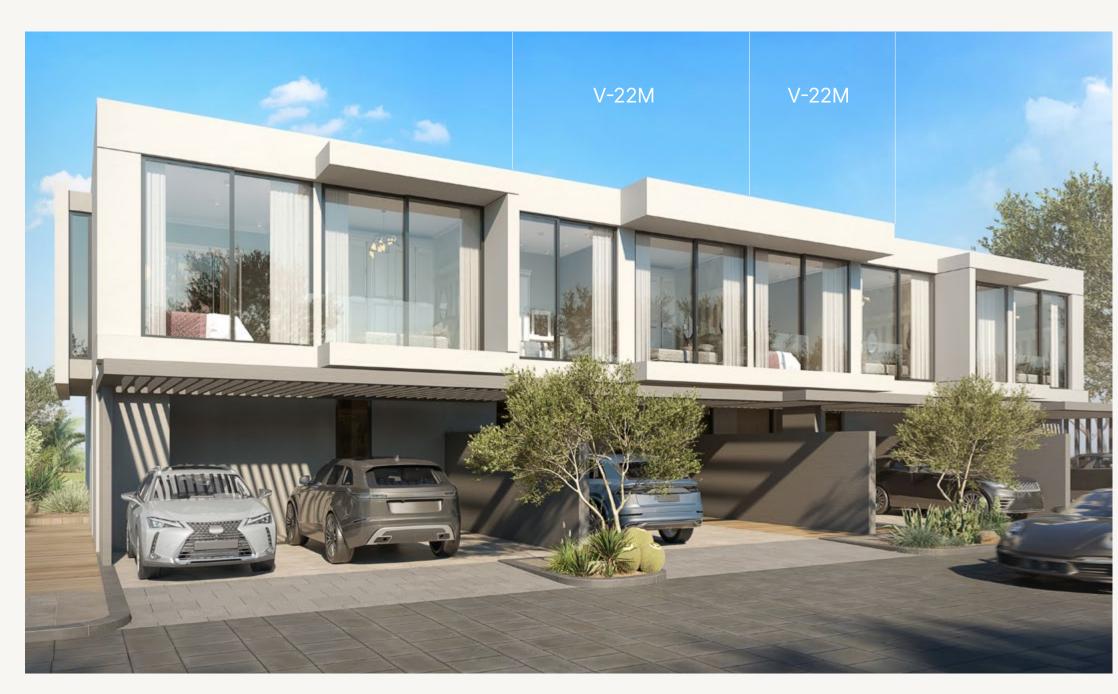

#### ATTACHED VILLA C

- FRONT VIEW -

- REAR VIEW -

| 3-BED | VILLA | SQM | SQFT  |
|-------|-------|-----|-------|
|       | V-22M | 209 | 2,247 |

#### ATTACHED VILLA C

#### 3-BED

| VILLA | V-22M |      |  |
|-------|-------|------|--|
|       |       |      |  |
|       | SQM   | SQFT |  |
|       |       |      |  |

FIRST FLOOR

GROUND FLOOR