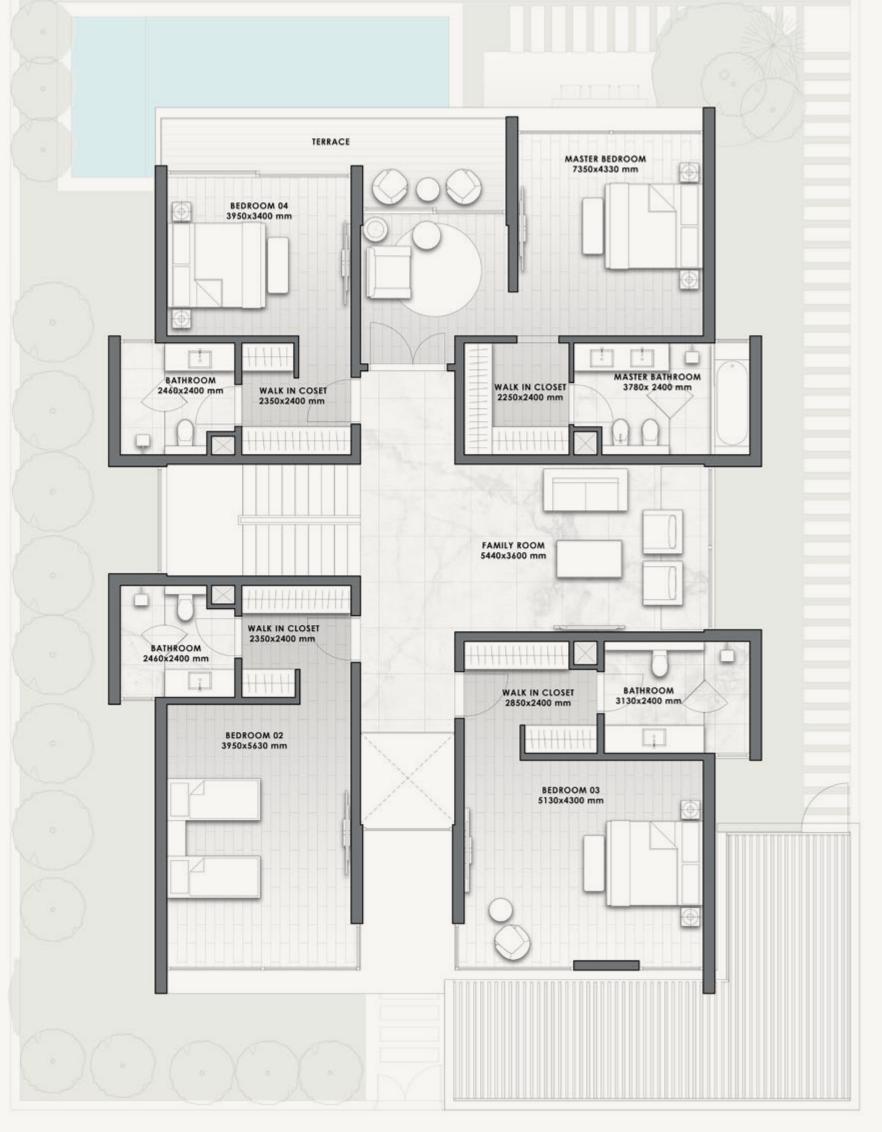

## YOUR VILLA AT AIDA OCEANA

THE FLOOR PLANS

- FRONT VIEW -

- REAR VIEW -

| 7-BED | VILLA  | SQM   | SQFT   |
|-------|--------|-------|--------|
|       | LV-100 | 1,793 | 19,302 |

#### **GROUND FLOOR**

FIRST FLOOR

SECOND FLOOR