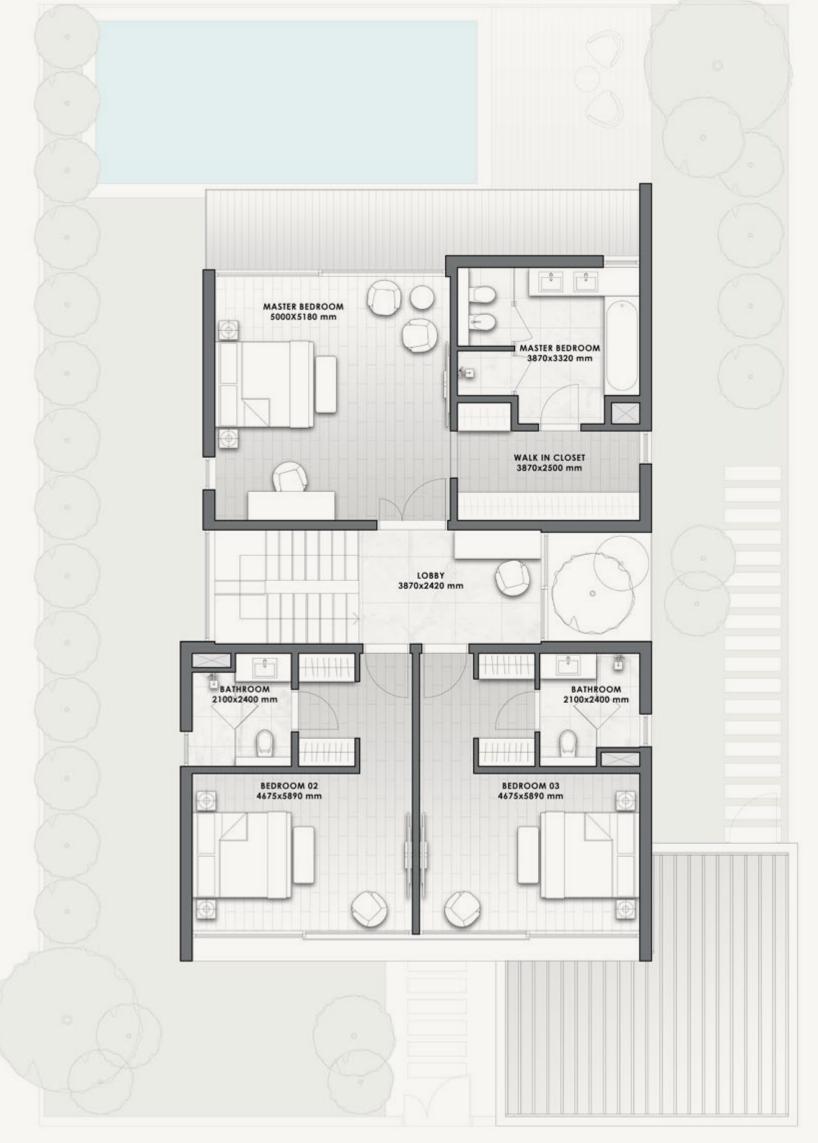

## YOUR VILLA AT AIDA OCEANA

THE FLOOR PLANS

- FRONT VIEW -

- REAR VIEW -

| 7-BED | VILLA  | SQM   | SQFT   |
|-------|--------|-------|--------|
|       | LV-100 | 1,793 | 19,302 |

#### **GROUND FLOOR**

FIRST FLOOR

SECOND FLOOR