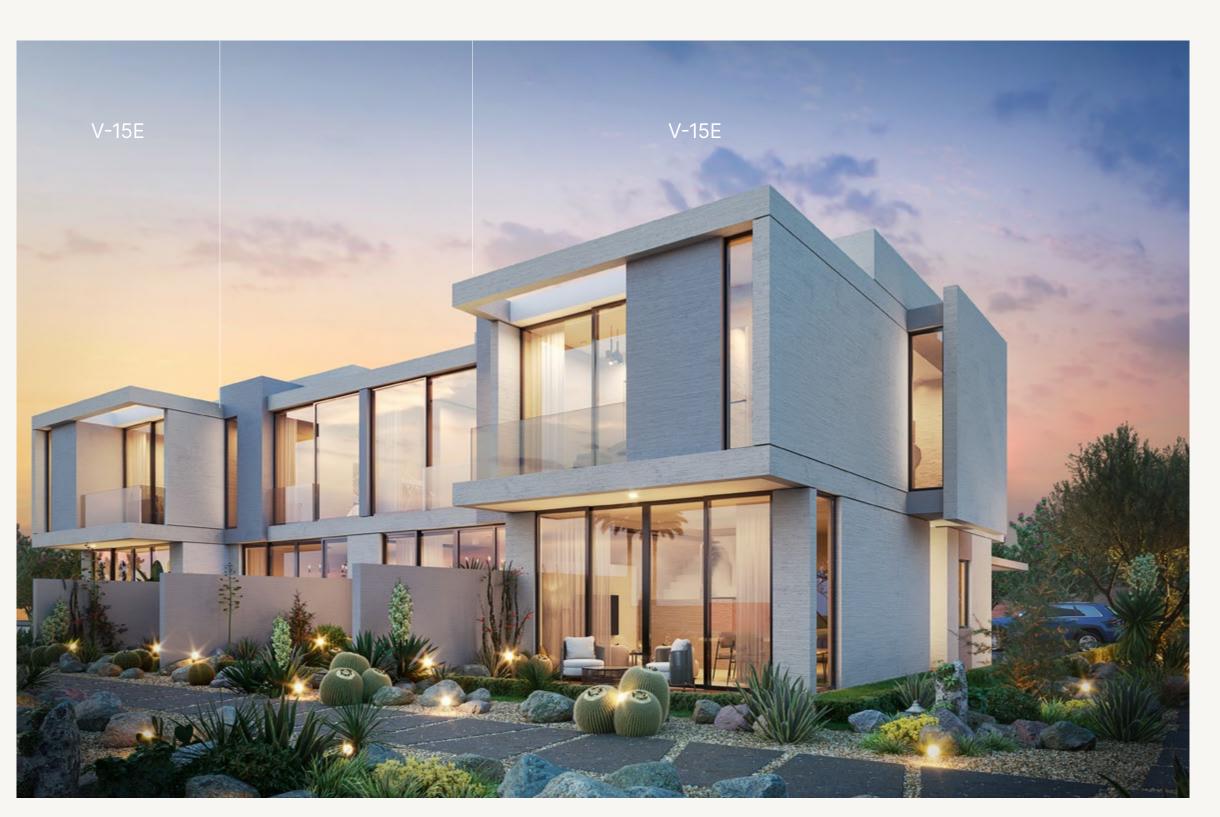

#### ATTACHED VILLA B

- FRONT VIEW -

- REAR VIEW -

| 3-BED | VILLA | SQM | SQFT  |
|-------|-------|-----|-------|
|       | V-15E | 159 | 1,710 |

#### ATTACHED VILLA B

#### 3-BED

| VILLA | V-15E |      |  |
|-------|-------|------|--|
|       |       |      |  |
|       |       |      |  |
|       | SQM   | SQFT |  |

**Disclaimer:** All pictures, plans, layouts, information, data and details included in this brochure are indicative only and may change at any time up to the final 'as built' status in accordance with final designs of the project, regulatory approvals and planning permissions. All accessories and interior finishes such as wallpaper, chandeliers, furniture, electronics, white goods, curtains, hard and soft landscaping, pavements, features, gym, swimming pool(s) and other elements displayed in the brochure, or within the show apartment or between the plot boundary and the unit, are not part of the unit and are shown for illustrative purposes only.