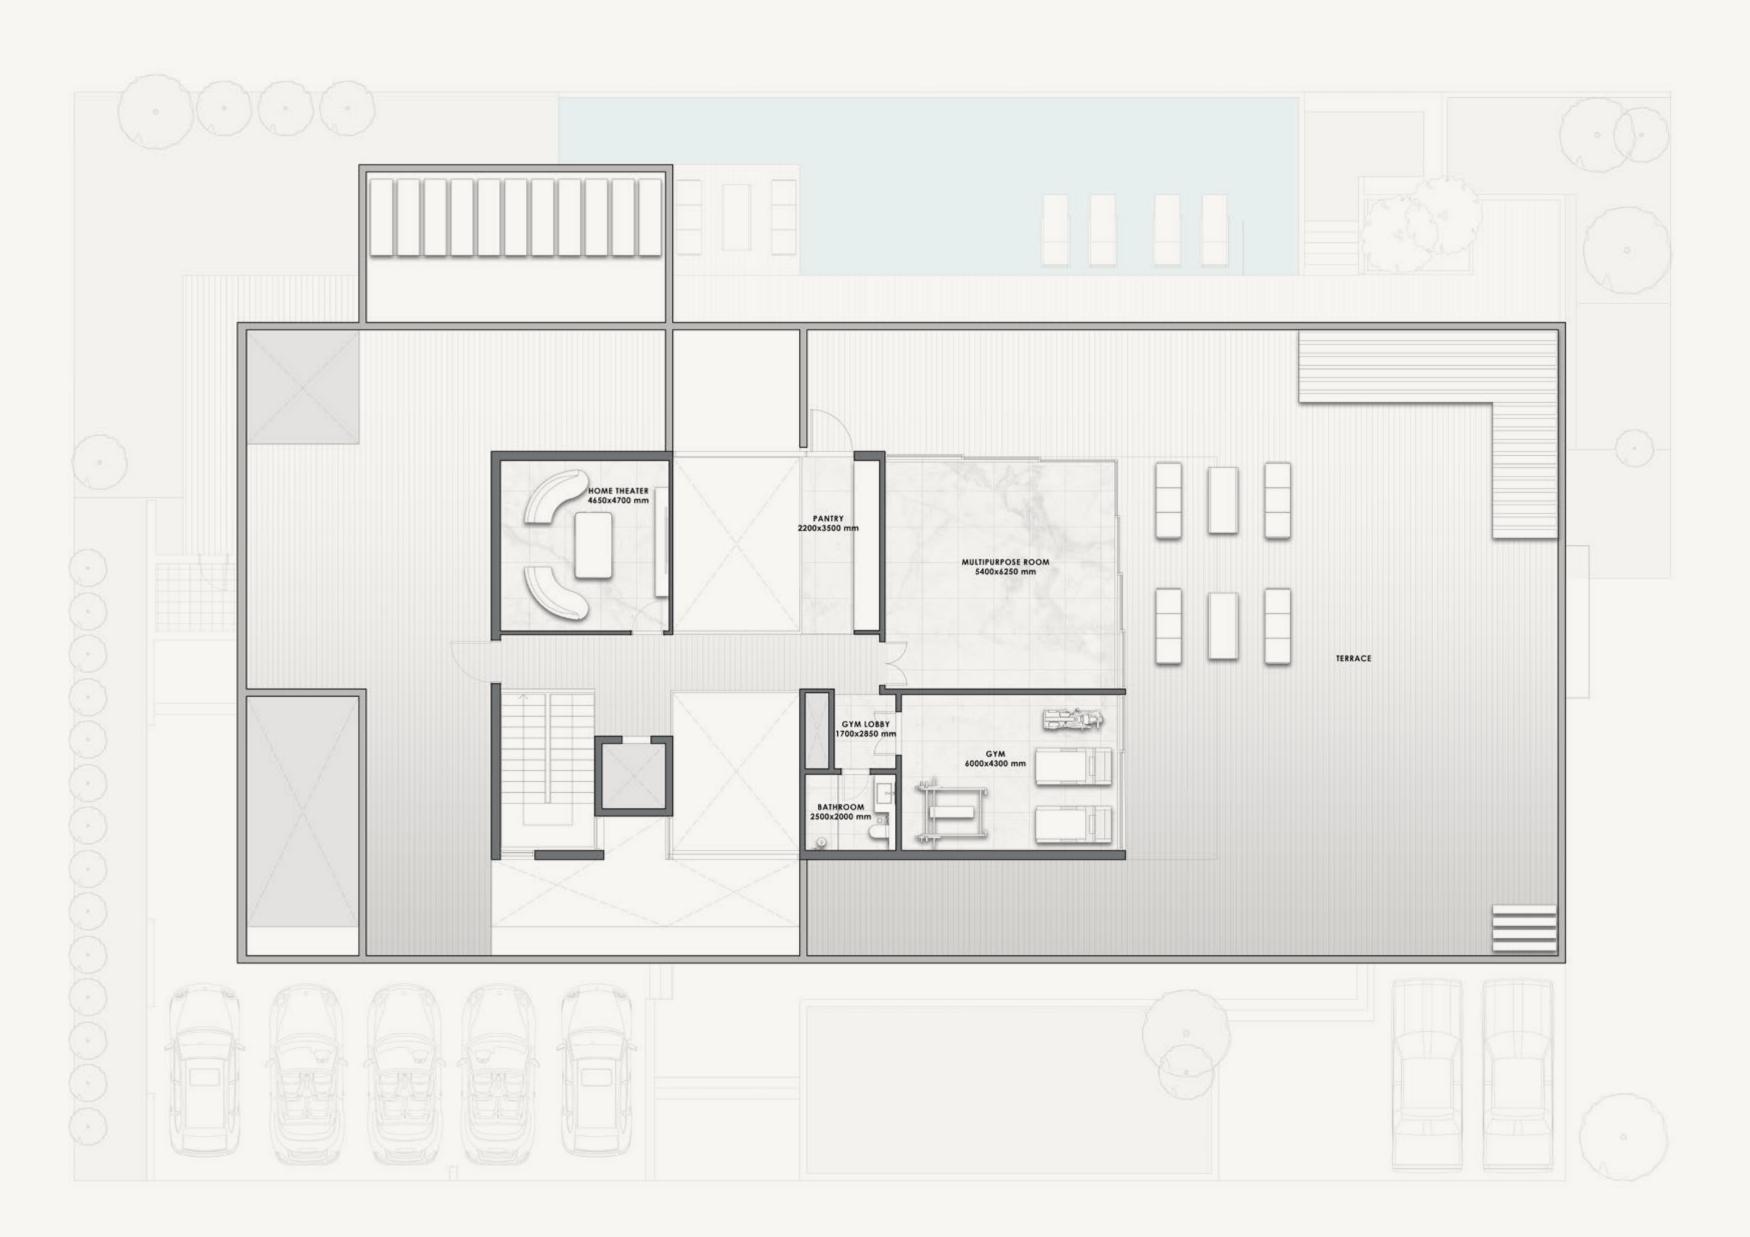

## YOUR VILLA AT AIDA OCEANA

THE FLOOR PLANS

- FRONT VIEW -

- REAR VIEW -

| 7-BED | VILLA  | SQM   | SQFT   |
|-------|--------|-------|--------|
|       | LV-100 | 1,793 | 19,302 |

#### **GROUND FLOOR**

FIRST FLOOR

SECOND FLOOR

#### 7-BED

| VILLA | LV-100 |        |  |
|-------|--------|--------|--|
|       |        |        |  |
|       | SQM    | SQFT   |  |
|       | 1,793  | 19,302 |  |

GROUND FLOOR

**FIRST FLOOR** 

SECOND FLOOR