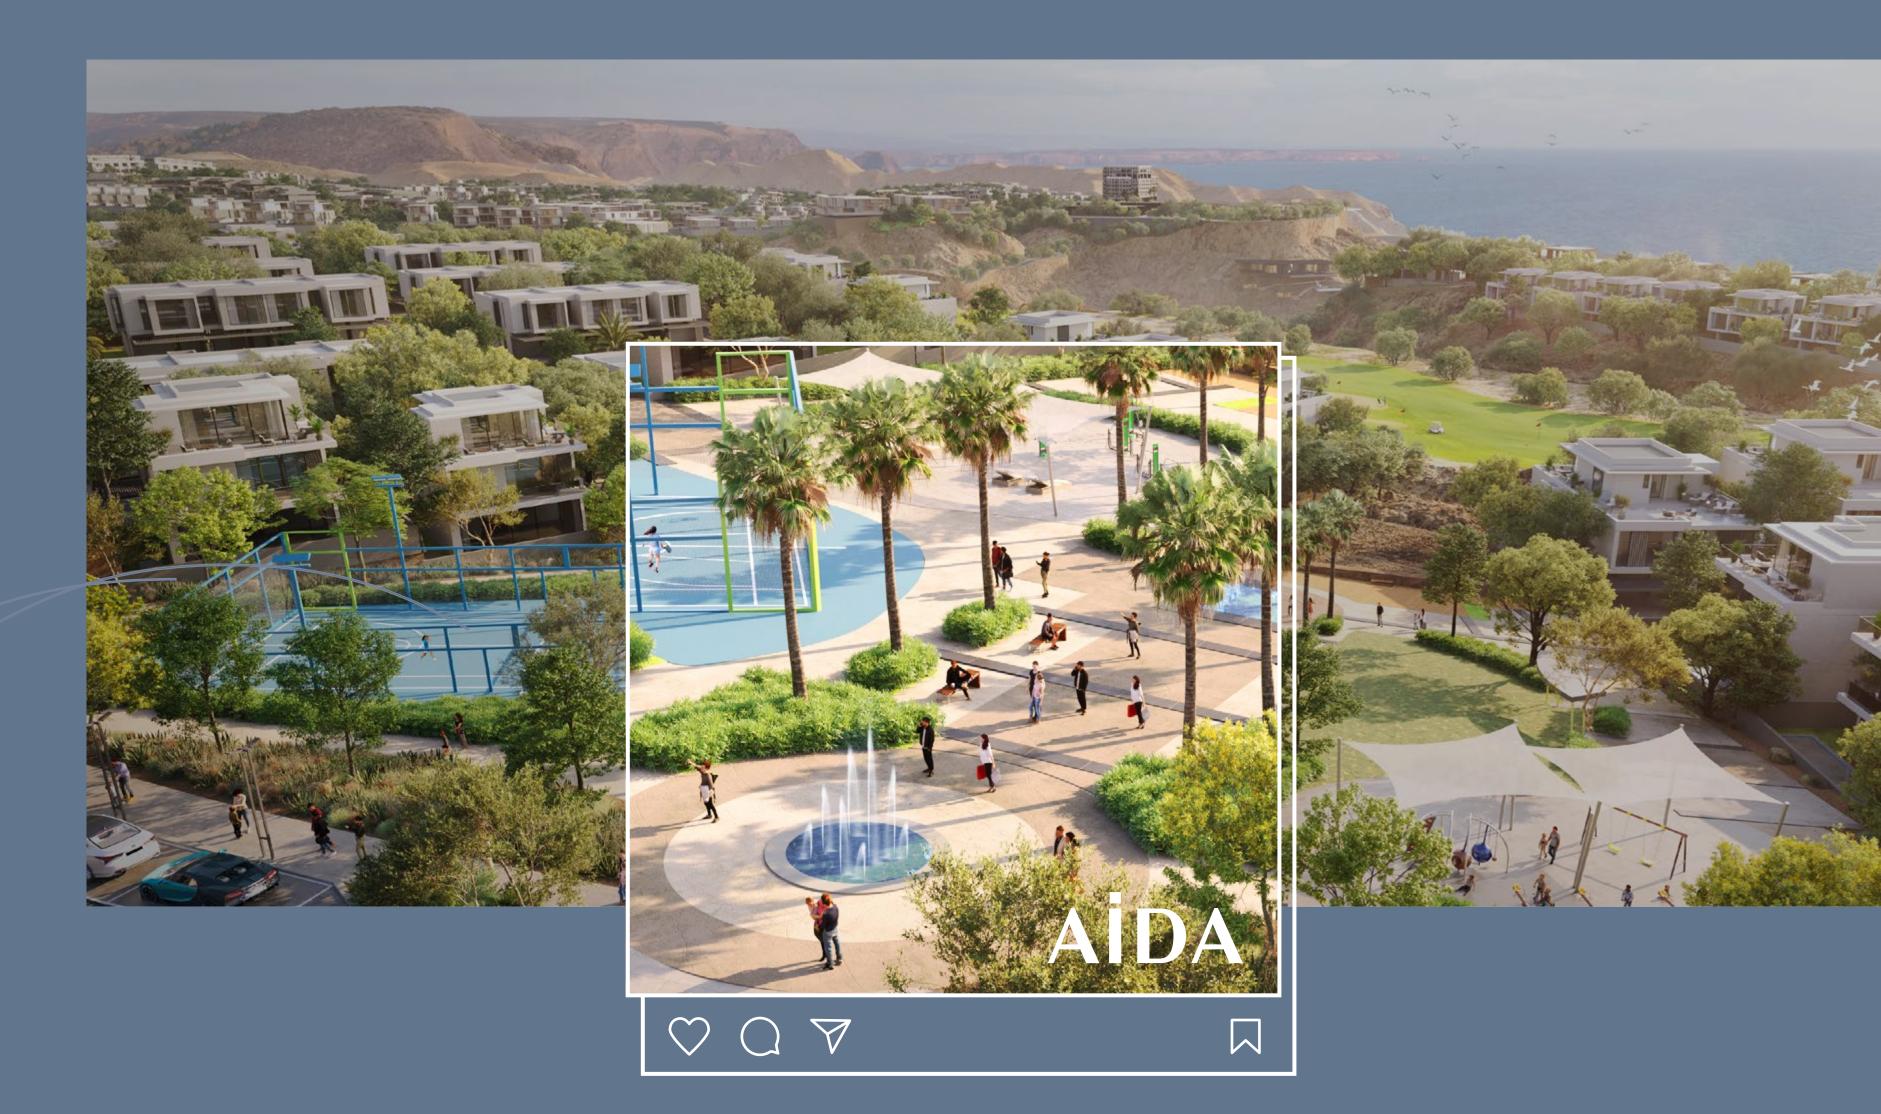

## A PARADISE.. IN THE MIDST OF NATURE

The breathtaking surroundings of AIDA include intense natural views. From vast open spaces to waterfronts to rocky canyons to landmark destinations; including the Shangri-La Resort and the magnificient beaches of Yiti and Yenkit. All ensuring a life of recreational activities in its highest form.

# A VIBRANT GATED COMMUNITY IN TOUCH WITH NATURE

GATED COMMUNITY

PARKS & RECREATION

PROMENADES

## AWIDE VARIETY OF FAMILY ACTIVITIES