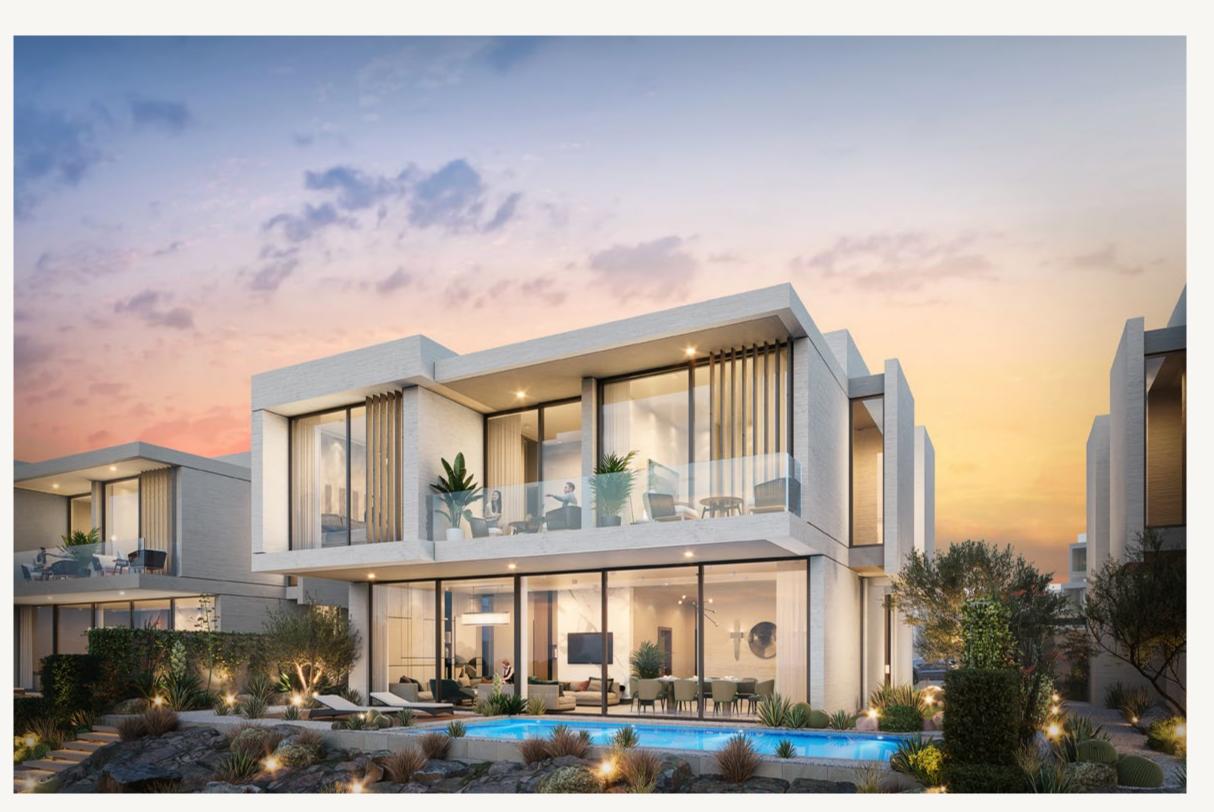

## Toll front VILLAS

A COLLECTION OF LUXURY VILLAS
WITH OPEN VIEWS OF THE TRUMP
INTERNATIONAL GOLF CLUB OMAN,
THE OCEAN AND THE CLIFFS.

### THE EXTERIORS

Contemporary elegance and stylish comfort, in the heart of nature.

Overlooking the golf course, the majestic valleys and the sea shore, these villas offer a choice of 4 or 5 bedrooms.

### THE INTERIORS

The interiors of the villas are a perfect blend of beauty and functionality.

The elegant, contemporary living spaces provide a multi sensory living experience with unobstructed views of its surroundings.