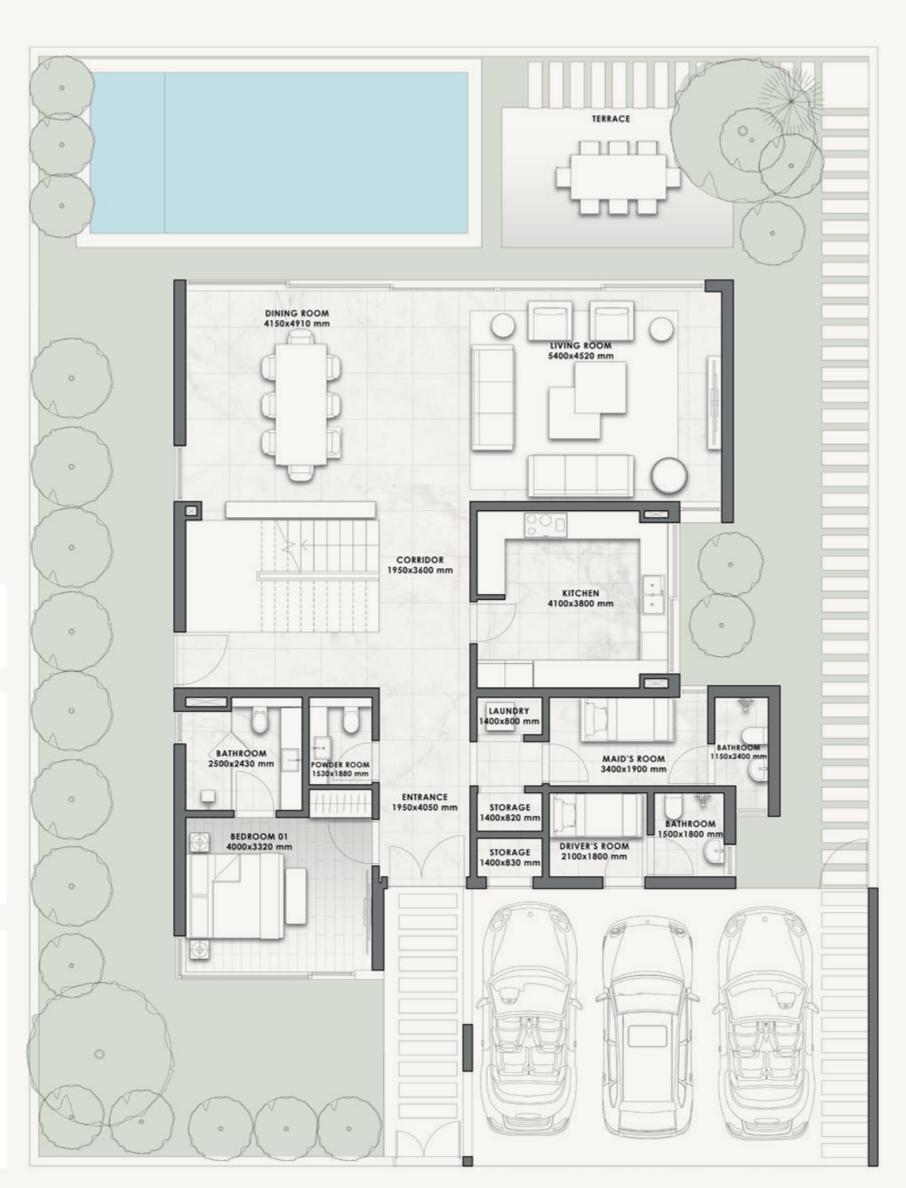

## YOUR VILLA AT AIDA OCEANA

THE FLOOR PLANS

- FRONT VIEW -

- REAR VIEW -

| 7-BED | VILLA  | SQM   | SQFT   |
|-------|--------|-------|--------|
|       | LV-100 | 1,793 | 19,302 |

#### **GROUND FLOOR**

FIRST FLOOR

SECOND FLOOR