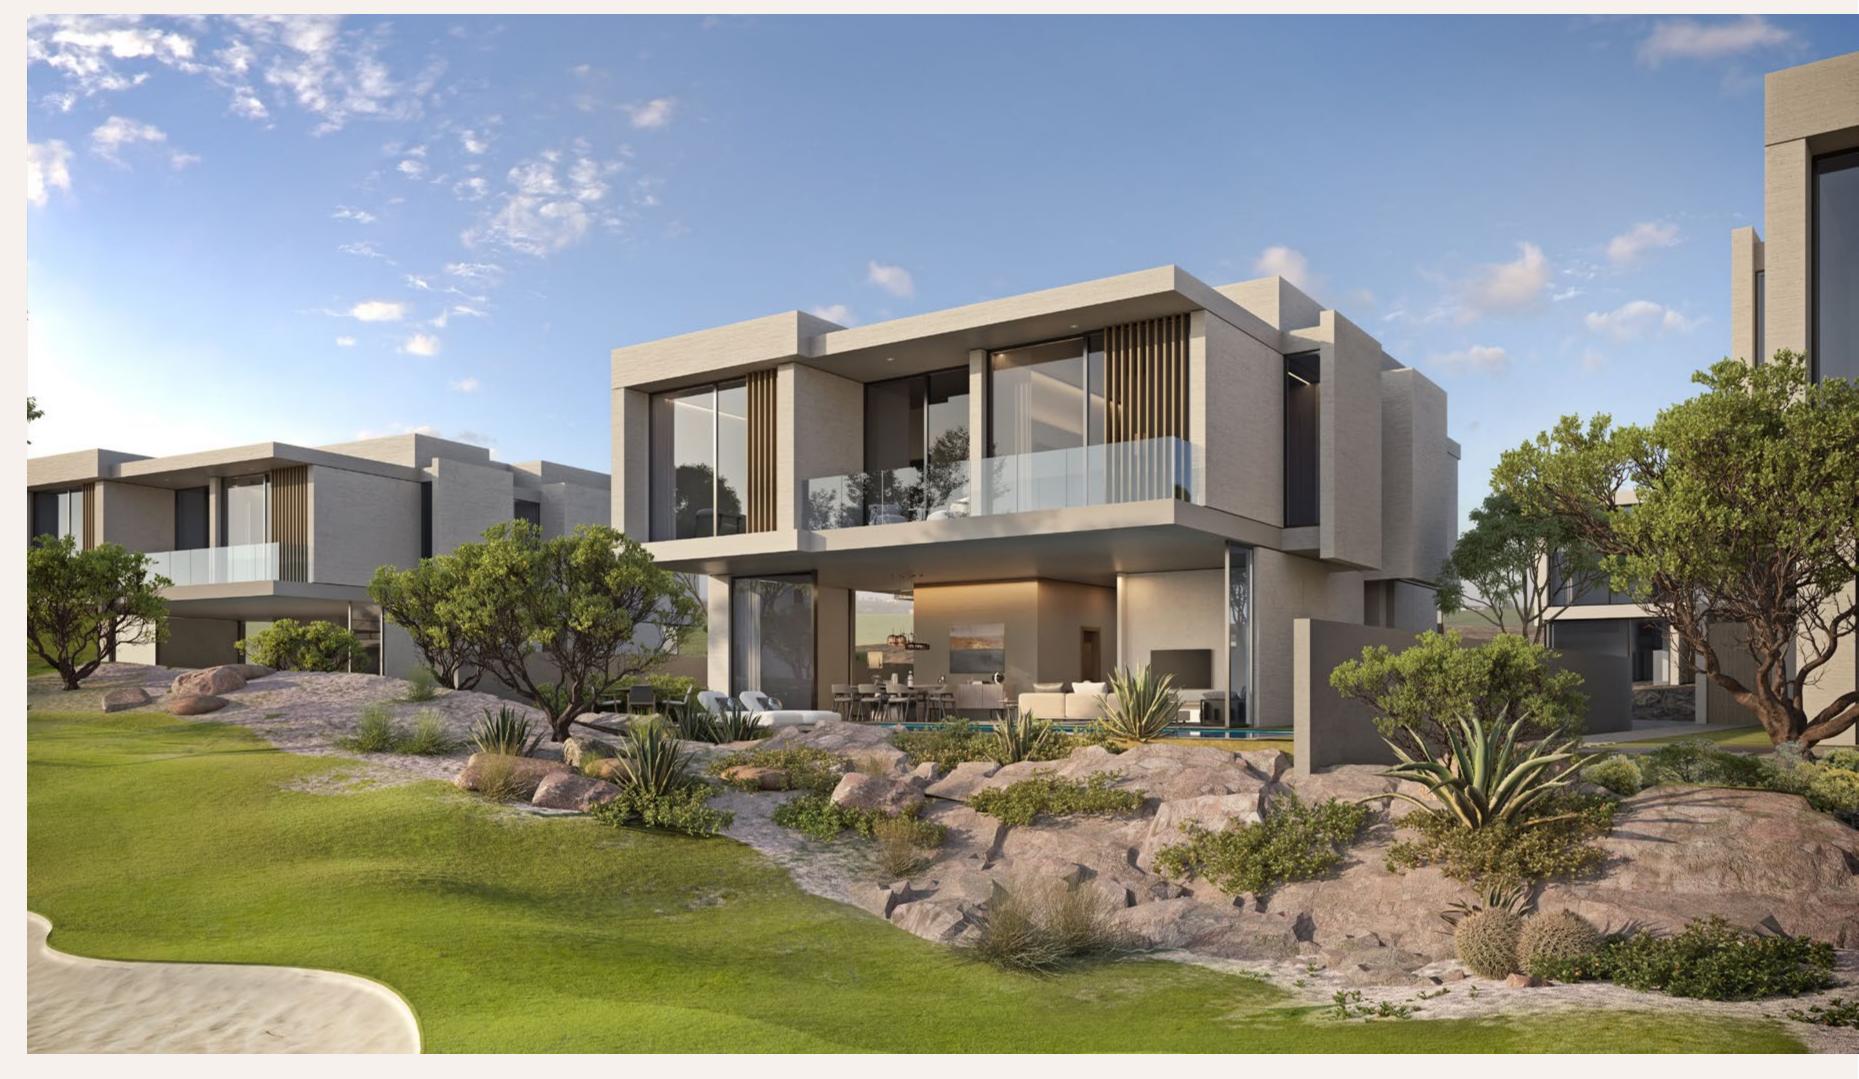

# Cean Jon MANSIONS

NOTHING EXISTS ABOVE THESE
EXCLUSIVE MANSIONS, CAREFULLY
DESIGNED TO OVERLOOK THE
SPECTACULAR SEASHORES, THE TRUMP
GOLF COURSE, AND INFINITE HORIZONS.

### THE EXTERIORS

These mansions are crafted with meticulous attention to detail and finished to perfection.

They offer a choice of 6 or 7 bedrooms, including a grand master bedroom with his and her dressing rooms and en-suite bathrooms.

## Toll front VILLAS

A COLLECTION OF LUXURY VILLAS
WITH OPEN VIEWS OF THE TRUMP
INTERNATIONAL GOLF CLUB OMAN,
THE OCEAN AND THE CLIFFS.

### THE EXTERIORS

Contemporary elegance and stylish comfort, in the heart of nature.

Overlooking the golf course, the majestic valleys and the sea shore, these villas offer a choice of 4 or 5 bedrooms.