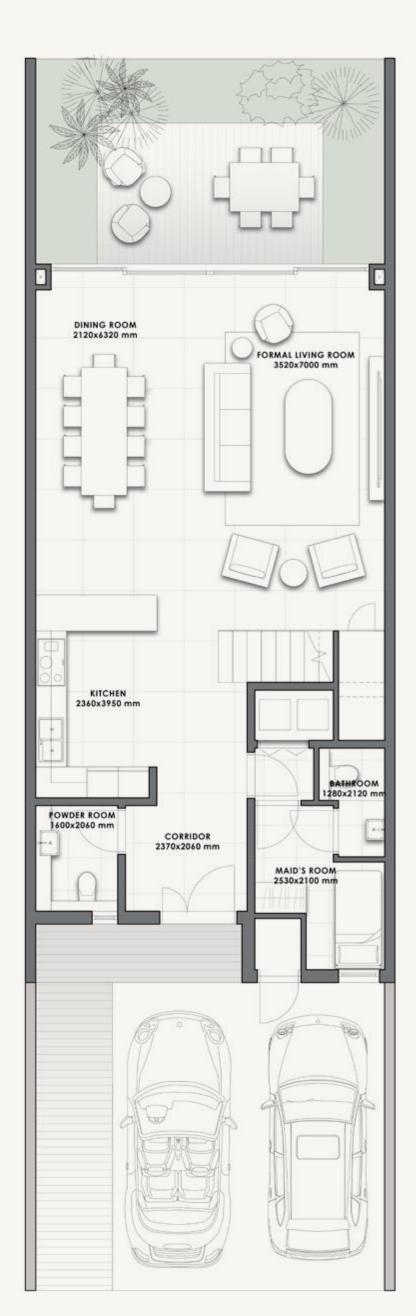

#### ATTACHED VILLA C

- FRONT VIEW -

- REAR VIEW -

| 3-BED | VILLA | SQM | SQFT  |
|-------|-------|-----|-------|
|       | V-22M | 209 | 2,247 |

#### ATTACHED VILLA C

#### 3-BED

| VILLA | V-22M |      |  |
|-------|-------|------|--|
|       |       |      |  |
|       | SQM   | SQFT |  |
|       |       |      |  |

FIRST FLOOR

GROUND FLOOR