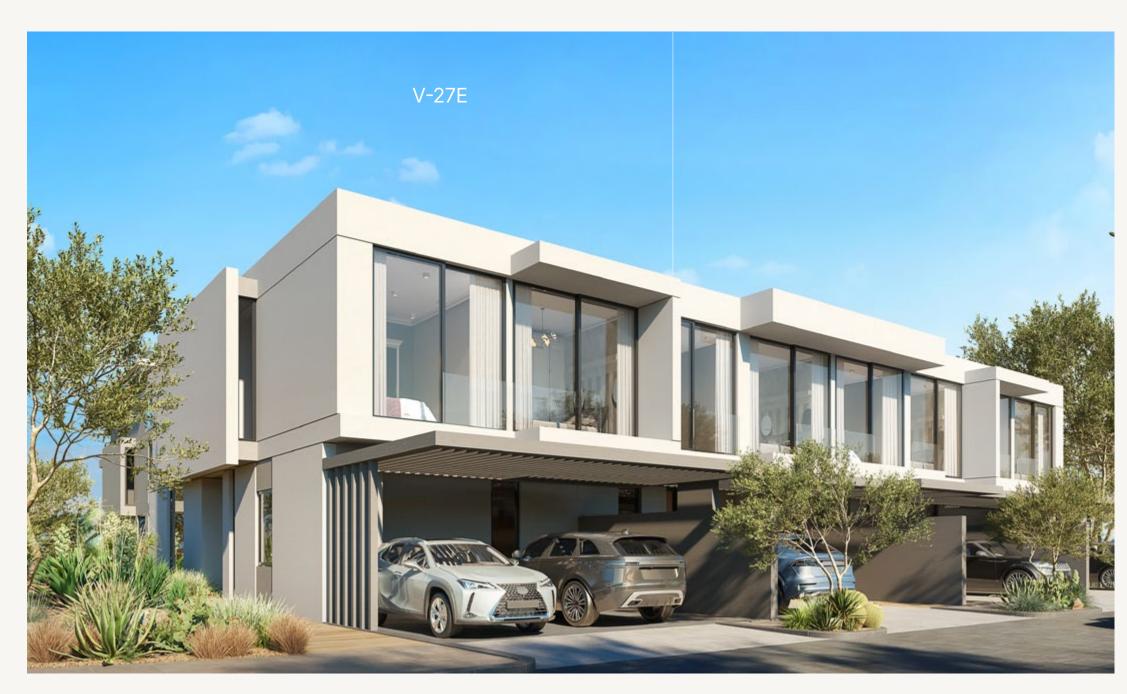

#### ATTACHED VILLA D

- FRONT VIEW -

- REAR VIEW -

| 3-BED | VILLA | SQM | SQFT  |
|-------|-------|-----|-------|
|       | V-27E | 224 | 2,413 |

#### ATTACHED VILLA D

#### 3-BED

| VILLA | V-27E |      |  |
|-------|-------|------|--|
|       |       |      |  |
|       | MOS   | COFT |  |
|       | SQM   | SQFT |  |

**Disclaimer:** All pictures, plans, layouts, information, data and details included in this brochure are indicative only and may change at any time up to the final 'as built' status in accordance with final designs of the project, regulatory approvals and planning permissions. All accessories and interior finishes such as wallpaper, chandeliers, furniture, electronics, white goods, curtains, hard and soft landscaping, pavements, features, gym, swimming pool(s) and other elements displayed in the brochure, or within the show apartment or between the plot boundary and the unit, are not part of the unit and are shown for illustrative purposes only.