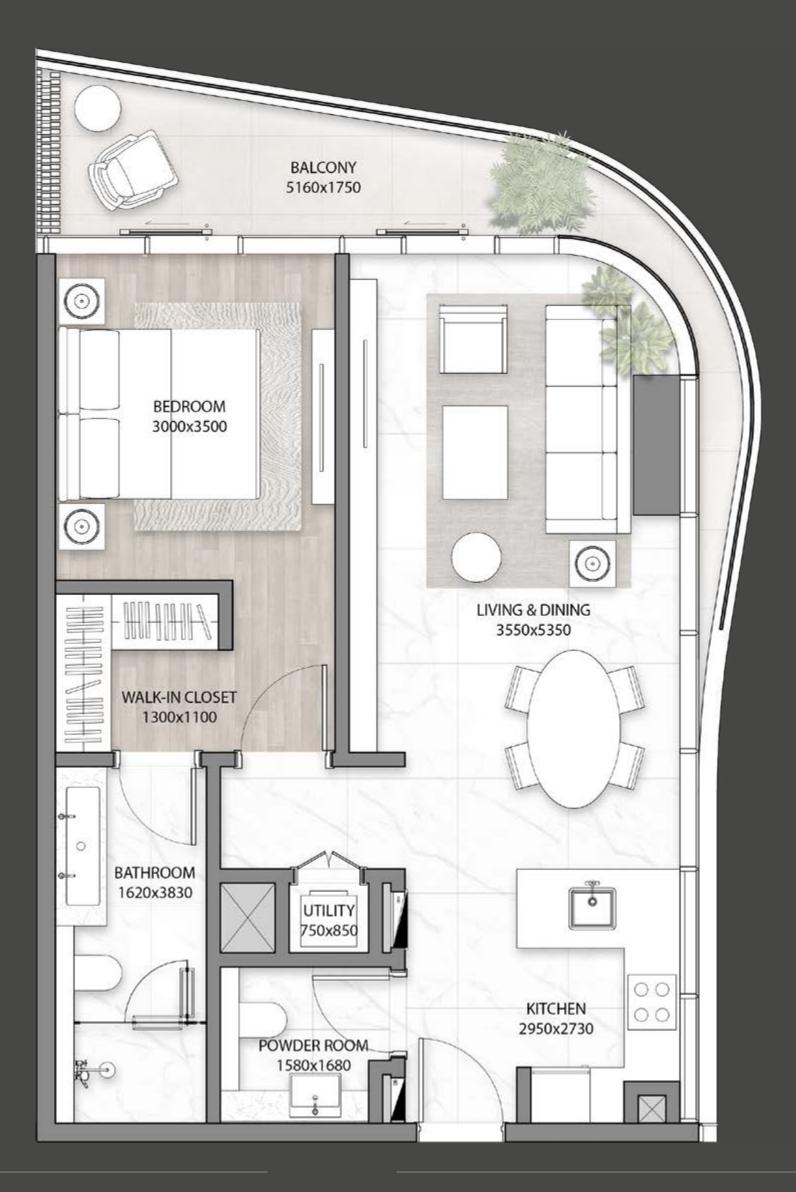

#### TYPICAL FLOOR PLAN GARDEN SUITES

LEVEL 01

TWO BEDROOMS

THREE BEDROOMS

are indicative only and may change at any time up to the final 'as built' status in accordance with final designs of the project, regulatory approvals and planning permissions. All accessories and interior finishes such as wallpaper, chandeliers, furniture, electronics, white goods, curtains, hard and soft landscaping, pavements, features, gym, swimming pool(s) and other elements

#### TYPICAL FLOOR PLAN GARDEN SUITES

LEVEL 01

Disclaimer: All pictures, plans, layouts, information, data and details included in this brochure are indicative only and may change at any time up to the final 'as built' status in accordance with final designs of the project, regulatory approvals and planning permissions. All accessories and interior finishes such as wallpaper, chandeliers, furniture, electronics, white goods, curtains, hard and soft landscaping, pavements, features, gym, swimming pool(s) and other elements