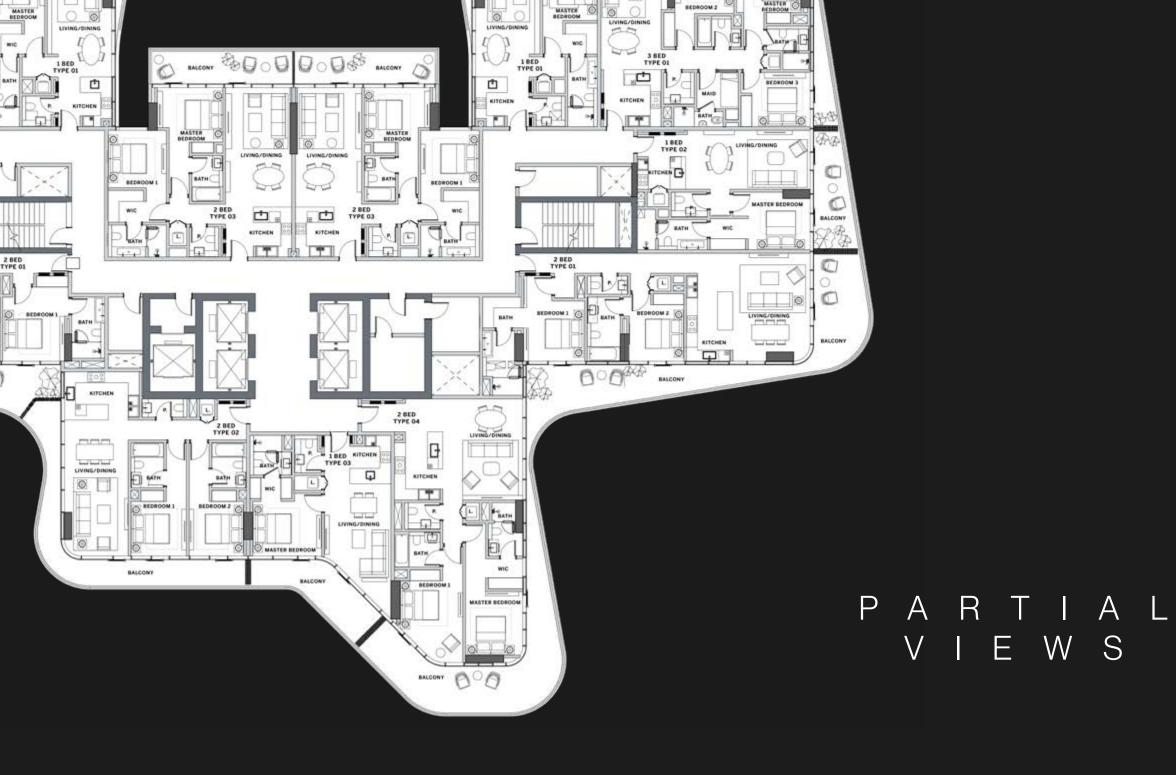

## FLOOR PLANS

#### CANAL DUBAT

CITY VIEWS

TYPICAL FLOOR PLAN 01A

levels 02 - 04, 09 - 12

TWO BEDROOMS

THREE BEDROOMS

Disclaimer: All pictures, plans, layouts, information, data and details included in this brochure are indicative only and may change at any time up to the final 'as built' status in accordance with final designs of the project, regulatory approvals and planning permissions. All accessories and interior finishes such as wallpaper, chandeliers, furniture, electronics, white goods, curtains, hard and soft landscaping, pavements, features, gym, swimming pool(s) and other elements displayed in the brochure, or within the show apartment or between the plot boundary and the unit, are not part of the unit and are shown for illustrative purposes only. PARTIAL VIEWS

CITY VIEWS

TYPICAL FLOOR PLAN 01A

LEVELS 02 - 04, 09 - 12

are indicative only and may change at any time up to the final 'as built' status in accordance with final designs of the project, regulatory approvals and planning permissions. All accessories and interior finishes such as wallpaper, chandeliers, furniture, electronics, white goods, curtains, hard and soft landscaping, pavements, features, gym, swimming pool(s) and other elements