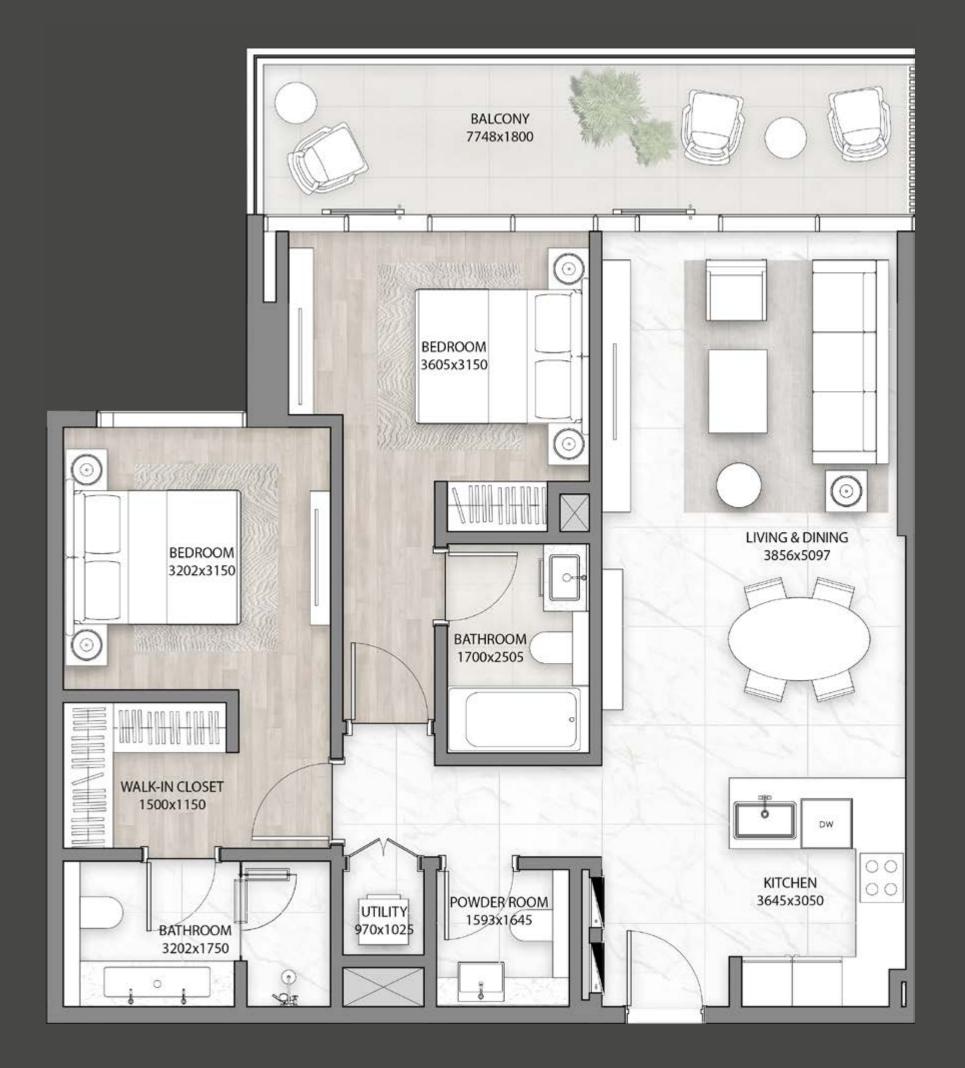

# 1-BED TYPE 01

**levels** 1 - 19

| INTERNAL<br>BALCONY | AREA | sqm | 66<br>10 - 22  |
|---------------------|------|-----|----------------|
| TOTAL               |      |     | <b>76 - 88</b> |

Disclaimer: All pictures, plans, layouts, information, data and details included in this brochure are indicative only and may change at any time up to the final 'as built' status in accordance with final designs of the project, regulatory approvals and planning permissions. All accessories and interior finishes such as wallpaper, chandeliers, furniture, electronics, white goods, curtains, hard and soft landscaping, pavements, features, gym, swimming pool(s) and other elements displayed in the brochure, or within the show apartment or between the plot boundary and the unit, are not part of the unit and are shown for illustrative purposes only.

sqft 710 sqft 108 - 237

sqft 818 - 947