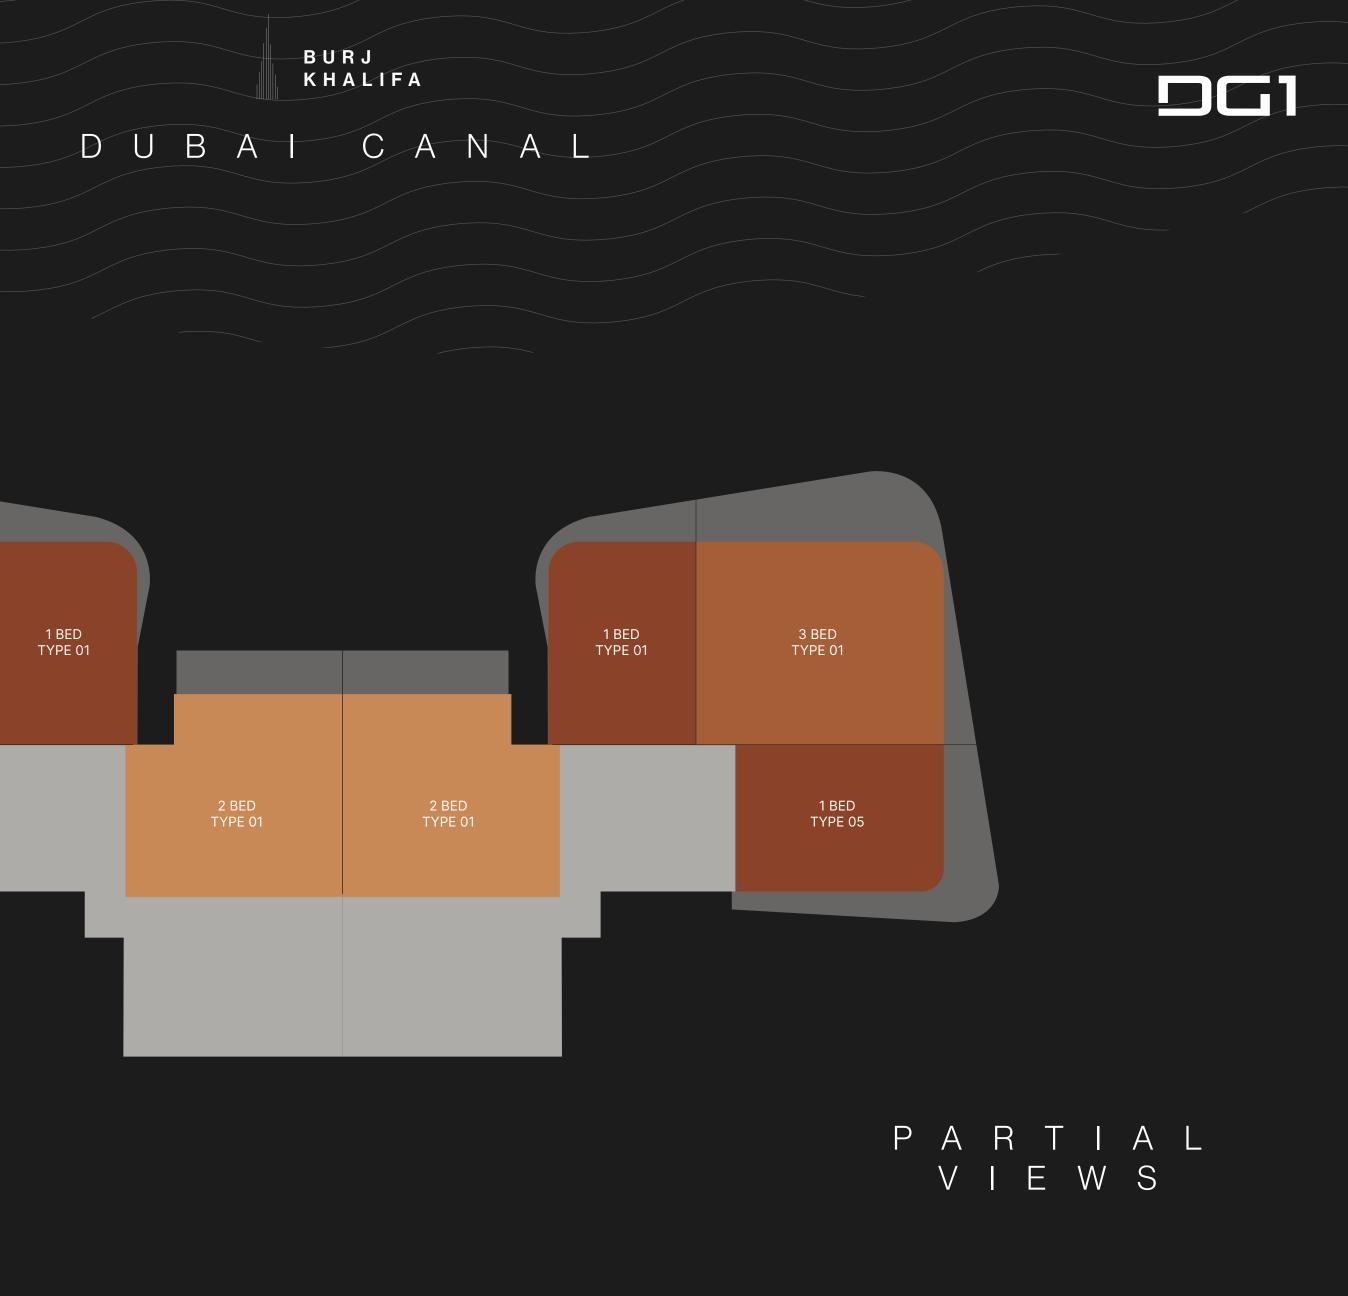

IEWS

VIEWS

# TYPICAL FLOOR PLAN SKY SUITES

levels 18 - 19

OVERLOOKING THE SKY GARDEN





TWO BEDROOMS

THREE BEDROOMS

Disclaimer: All pictures, plans, layouts, information, data and details included in this brochure are indicative only and may change at any time up to the final 'as built' status in accordance with final designs of the project, regulatory approvals and planning permissions. All accessories and interior finishes such as wallpaper, chandeliers, furniture, electronics, white goods, curtains, hard and soft landscaping, pavements, features, gym, swimming pool(s) and other elements displayed in the brochure, or within the show apartment or between the plot boundary and the unit, are not part of the unit and are shown for illustrative purposes only. P A R T I A L V I E W S



# TYPICAL FLOOR PLAN SKY SUITES

levels 18 - 19

OVERLOOKING THE SKY GARDEN





Disclaimer: All pictures, plans, layouts, information, data and details included in this brochure are indicative only and may change at any time up to the final 'as built' status in accordance with final designs of the project, regulatory approvals and planning permissions. All accessories and interior finishes such as wallpaper, chandeliers, furniture, electronics, white goods, curtains, hard and soft landscaping, pavements, features, gym, swimming pool(s) and other elements displayed in the brochure, or within the show apartment or between the plot boundary and the unit, are not part of the unit and are shown for illustrative purposes only.



#### PARTIAL VIEWS

P A R T I A L V I E W S

# 1-BED TYPE 01

*