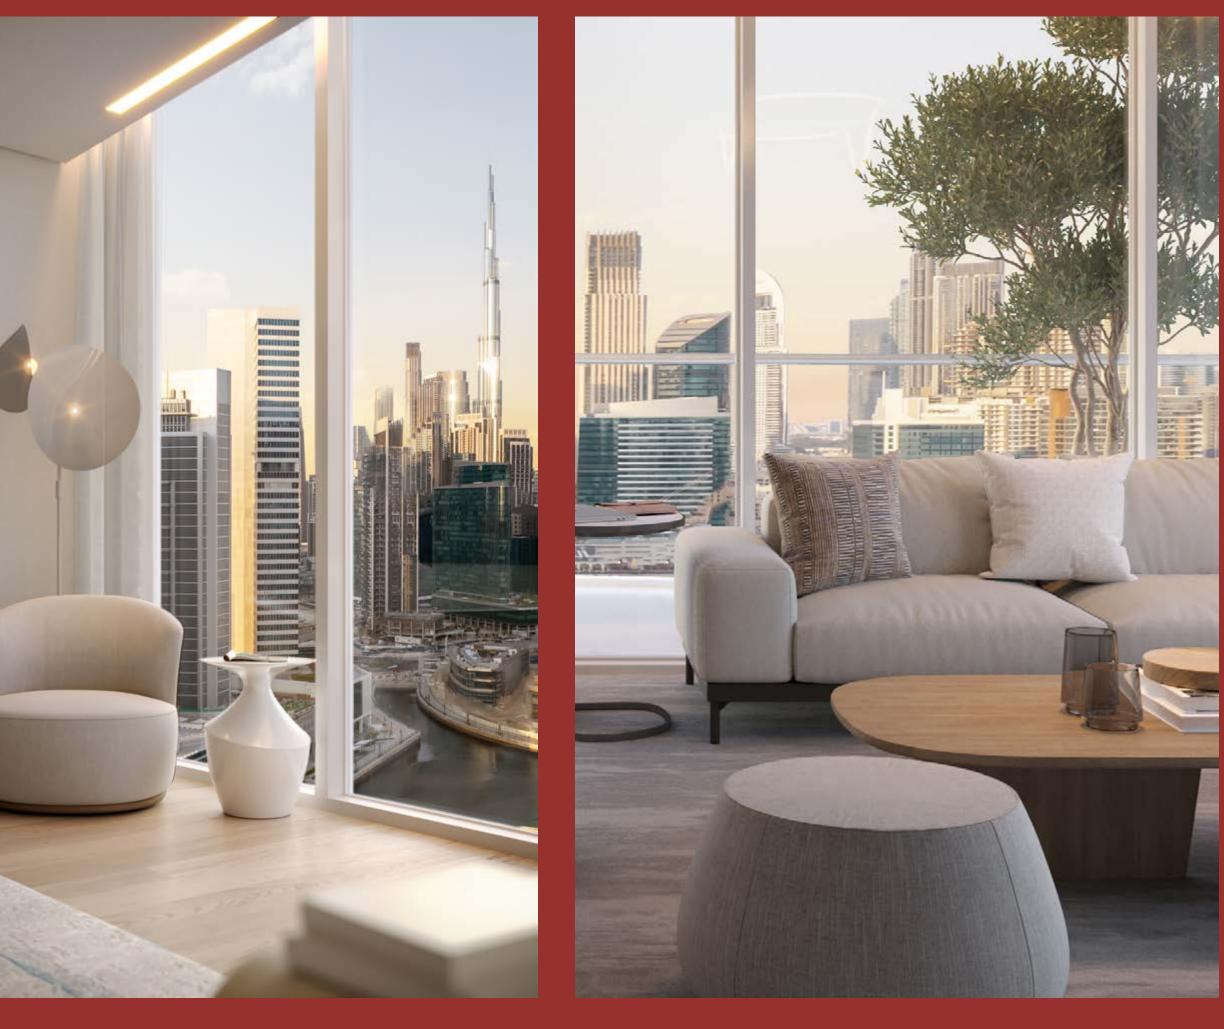

In the building, a great variety of residences in terms of spaces and sizes is conceived to satisfy every kind of need. Style, comfort and luxury are what make these apartments truly unique: decorated with a classy and contemporary taste, each with a private balcony to enjoy the impressive views.

## THE SPACE INSIDE DG1 HAS BEEN DESIGNED AND CRAFTED TO THE HIGHEST STANDARDS, IN ORDER TO OFFER A TRULY UNIQUE & PREMIUM LIVING EXPERIENCE.

TISSE

The materials and the finishings that compose the residential units are of the finest quality and standard. European marble floors and european bathroom fixtures underline the superior class of these spaces, as well as the stylish European kitchens.