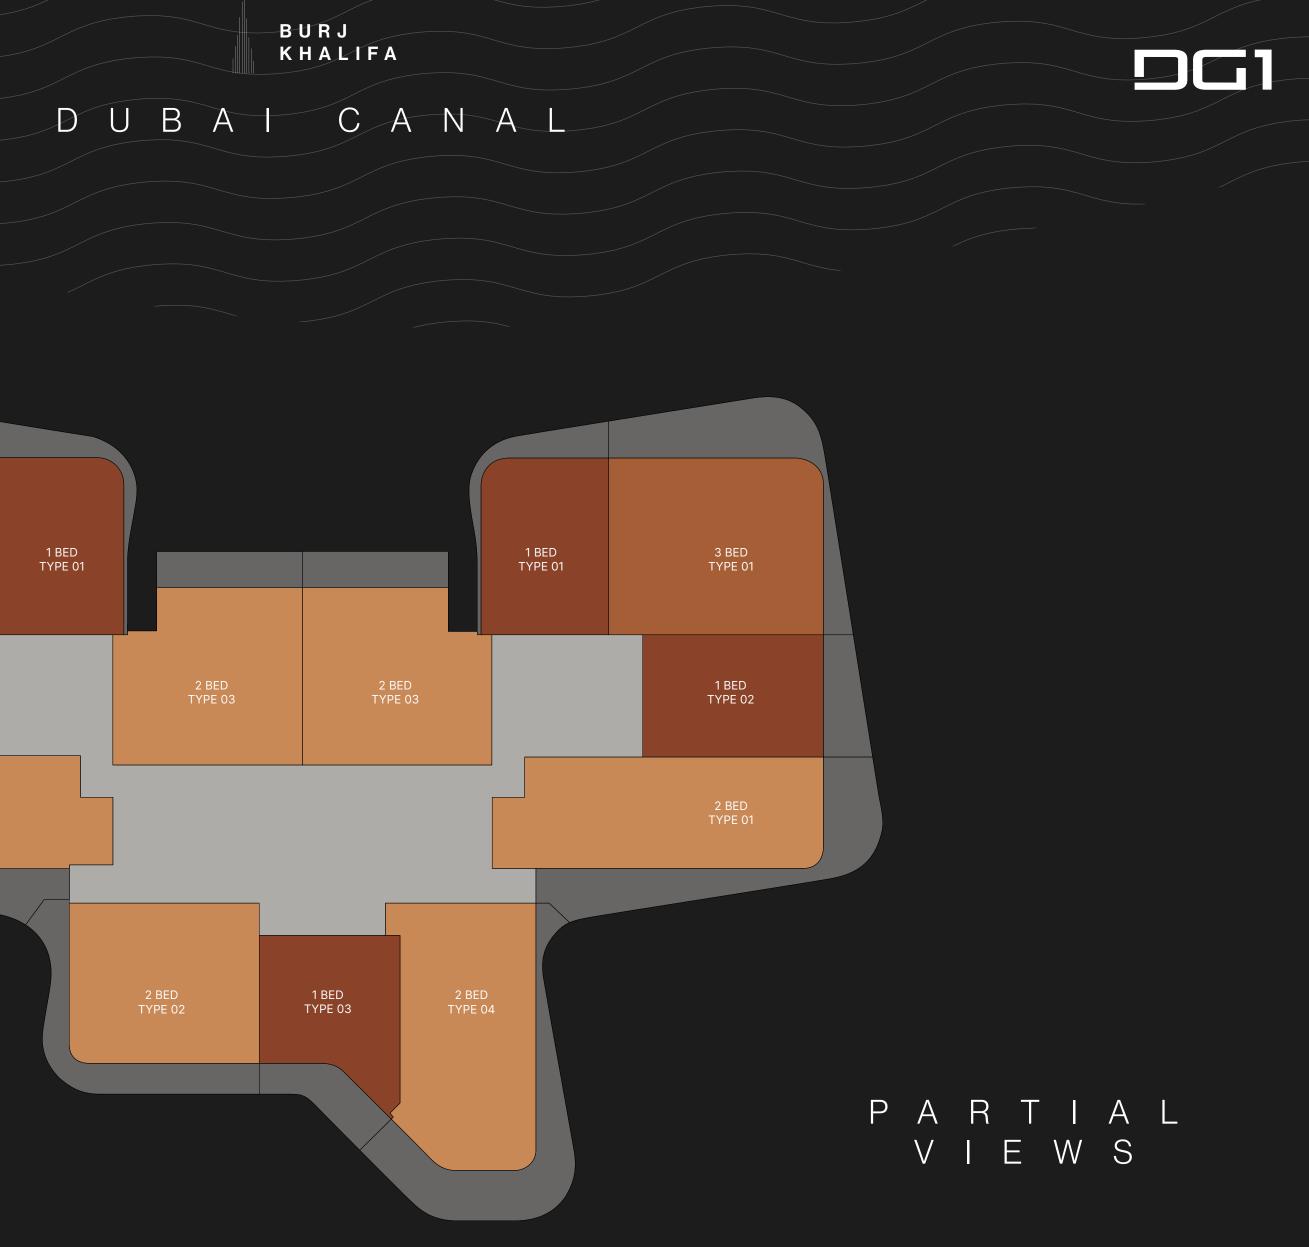

### design by Gensler

W Ε

DG1 is located in the heart of Business Bay directly on Dubai Canal, where stunning views of the city and the water will impress the residents and their guests. The units enjoy North and East/ West views, all of them facing Downtown Dubai and Burj Khalifa.

## LOCATION

The strategic location of DG1 grants an unbelievable proximity to all that matters. With Burj Khalifa, Dubai Mall and Dubai Opera just a few steps away, and easy access to main roads like Sheikh Zayed Rd, Al Khail Rd and Meydan Rd, DG1 truly embodies the vibrant soul of the city.

## FLOOR PLANS

# D U B A I C A N A L

B U R J K H A L I F A