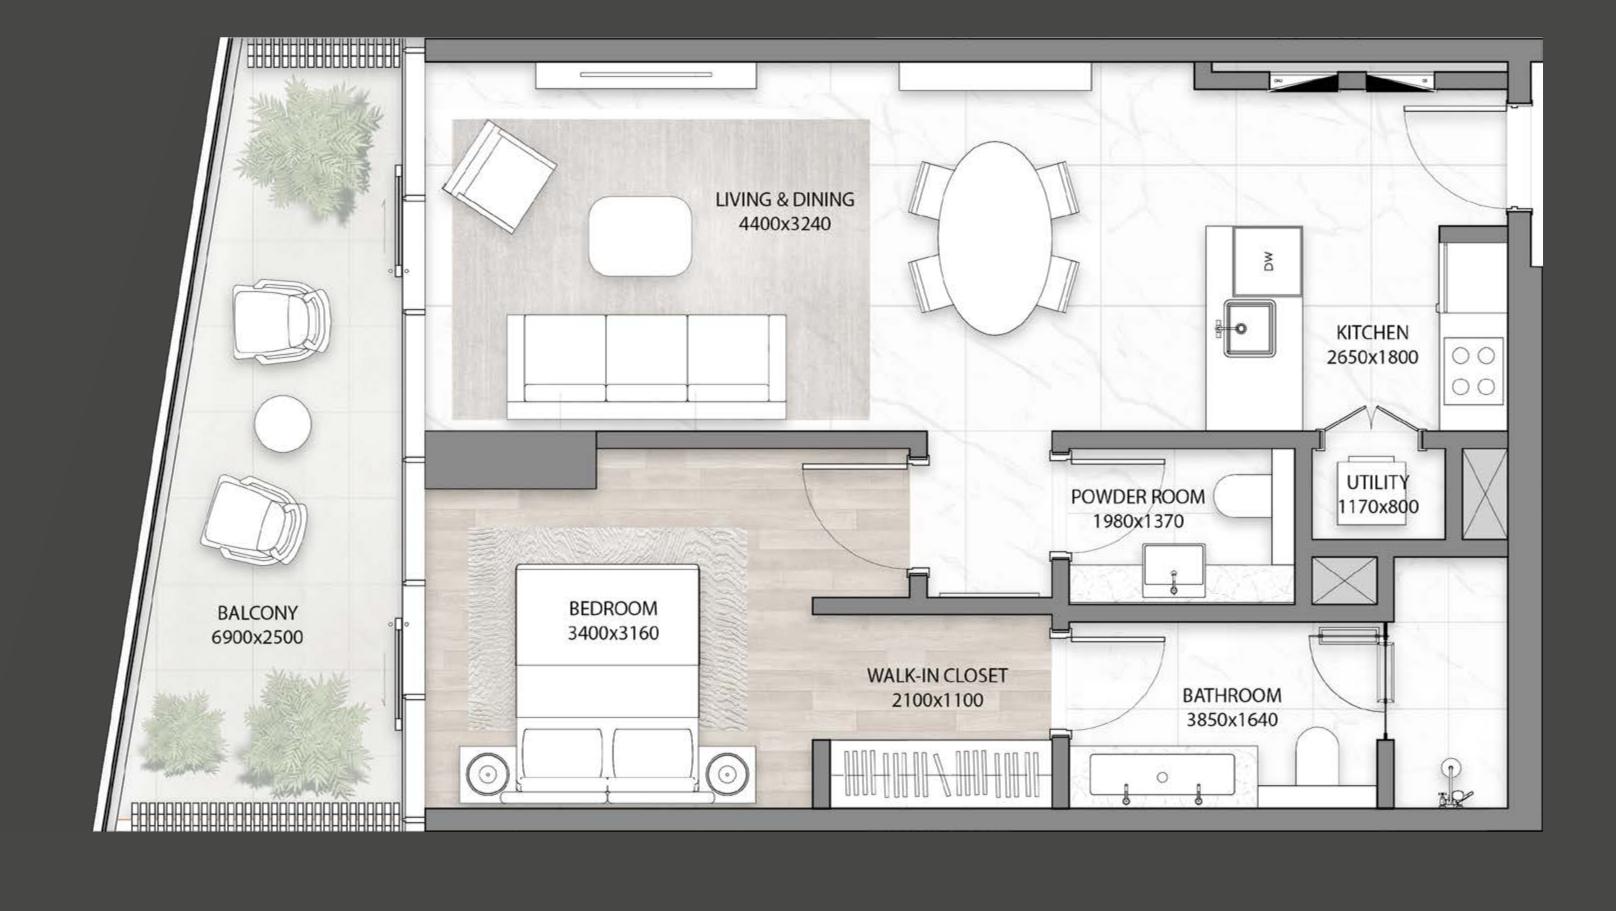

# 1 - B E D TYPE 04

DUBAI CANAL

PARTIAL VIEWS

PARTIAL VIEWS

| TOTAL sqm 74 - 7                            | 5 |
|---------------------------------------------|---|
| INTERNAL AREA sqm 60<br>BALCONY sqm 14 - 15 | 5 |
|                                             |   |

CITY VIEWS

| sqft | 646       |
|------|-----------|
| sqft | 151 - 161 |

Disclaimer: All pictures, plans, layouts, information, data and details included in this brochure are indicative only and may change at any time up to the final 'as built' status in accordance with final designs of the project, regulatory approvals and planning permissions. All accessories and interior finishes such as wallpaper, chandeliers, furniture, electronics, white goods, curtains, hard and soft landscaping, pavements, features, gym, swimming pool(s) and other elements displayed in the brochure, or within the show apartment or between the plot boundary and the unit, are not part of the unit and are shown for illustrative purposes only.

sqft 797-807