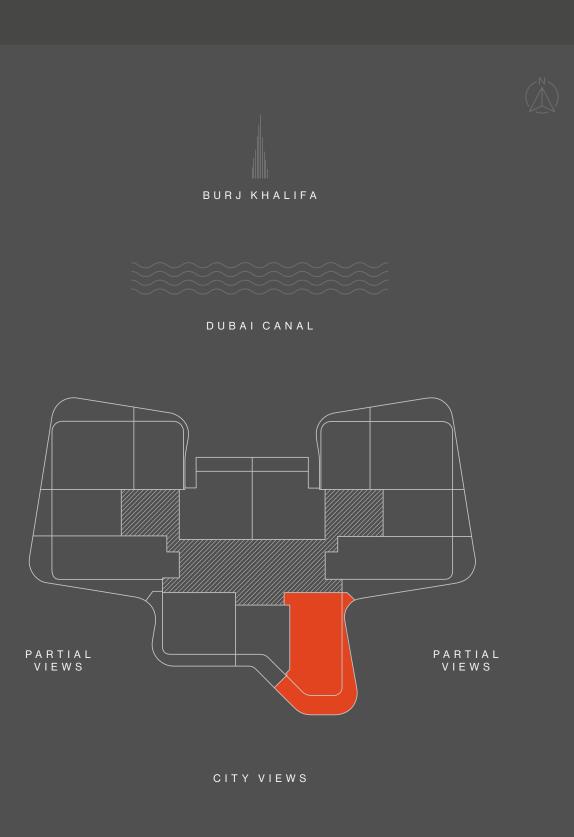

# 1 - B E D TYPE 04

DUBAI CANAL

PARTIAL VIEWS

PARTIAL VIEWS

| TOTAL sqm 74 - 7                            | 5 |
|---------------------------------------------|---|
| INTERNAL AREA sqm 60<br>BALCONY sqm 14 - 15 | 5 |
|                                             |   |

CITY VIEWS

| sqft | 646       |
|------|-----------|
| sqft | 151 - 161 |

Disclaimer: All pictures, plans, layouts, information, data and details included in this brochure are indicative only and may change at any time up to the final 'as built' status in accordance with final designs of the project, regulatory approvals and planning permissions. All accessories and interior finishes such as wallpaper, chandeliers, furniture, electronics, white goods, curtains, hard and soft landscaping, pavements, features, gym, swimming pool(s) and other elements displayed in the brochure, or within the show apartment or between the plot boundary and the unit, are not part of the unit and are shown for illustrative purposes only.

sqft 797-807