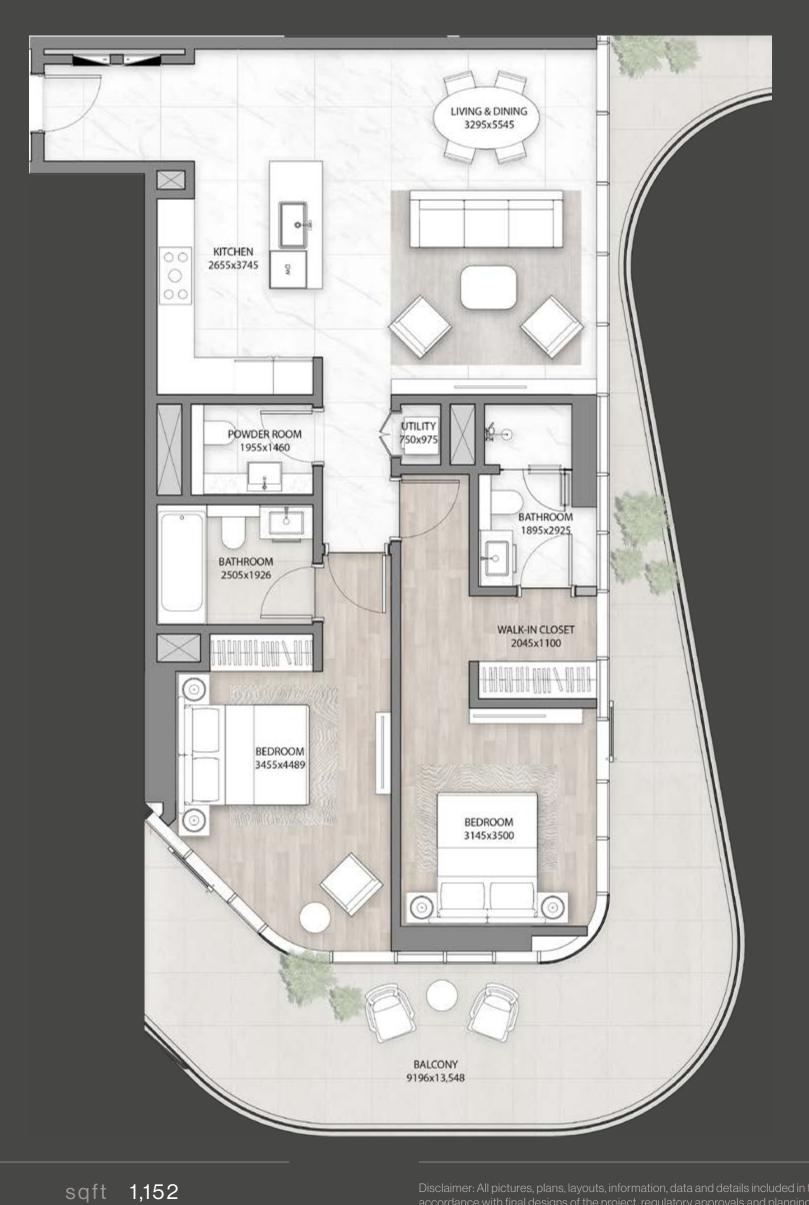

# 3 - B E D S TYPE 01

LEVELS 1 - 19

CITY VIEWS

| TOTAL    |      | sqm | 147 - 165 |
|----------|------|-----|-----------|
| BALCONY  |      | sqm | 35 - 53   |
| INTERNAL | AREA | sqm | 112       |

sqft 1,206 sqft 376 - 570 Disclaimer: All pictures, plans, layouts, information, data and details included in this brochure are indicative only and may change at any time up to the final 'as built' status in accordance with final designs of the project, regulatory approvals and planning permissions. All accessories and interior finishes such as wallpaper, chandeliers, furniture, electronics, white goods, curtains, hard and soft landscaping, pavements, features, gym, swimming pool(s) and other elements displayed in the brochure, or within the show apartment or between the plot boundary and the unit, are not part of the unit and are shown for illustrative purposes only.

sqft 1,582 - 1,776