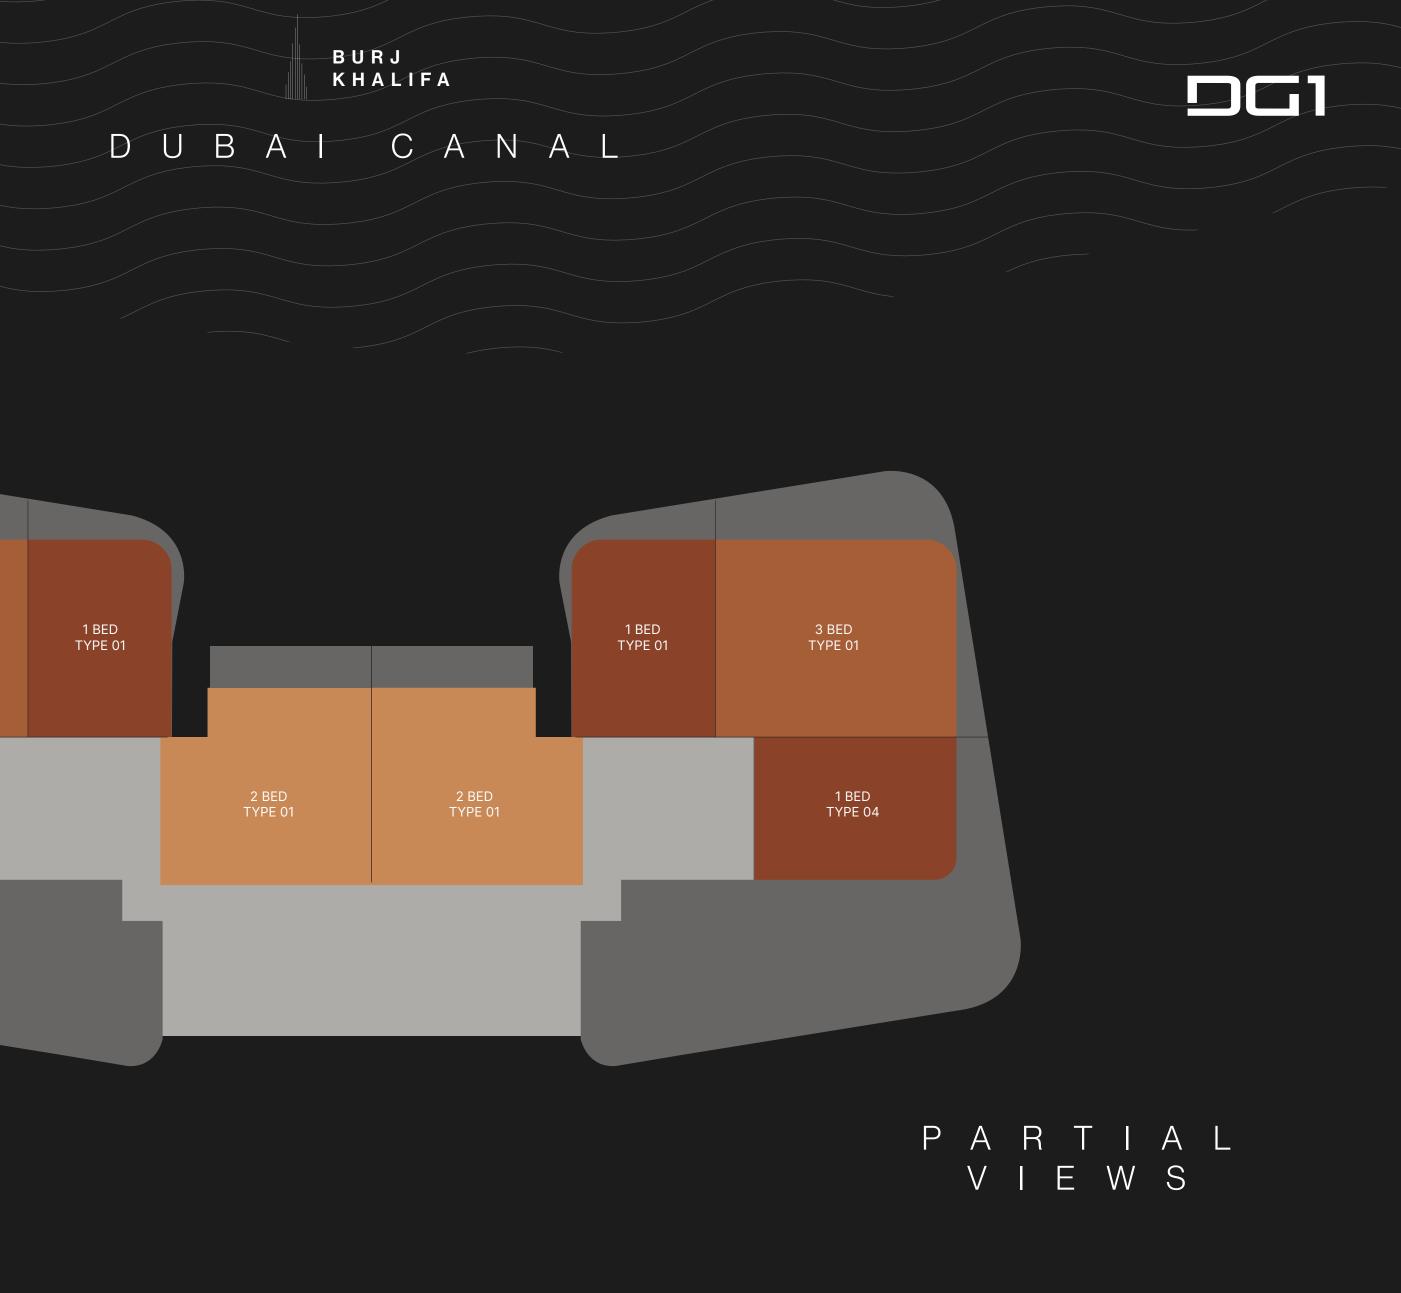

# TYPICAL FLOOR PLAN SKY SUITES

level 17

OVERLOOKING THE SKY GARDEN

TWO BEDROOMS

THREE BEDROOMS

bischamer: All pictures, plans, layouts, information, data and details included in this brochure are indicative only and may change at any time up to the final 'as built' status in accordance with final designs of the project, regulatory approvals and planning permissions. All accessories and interior finishes such as wallpaper, chandeliers, furniture, electronics, white goods, curtains, hard and soft landscaping, pavements, features, gym, swimming pool(s) and other elements displayed in the brochure, or within the show apartment or between the plot boundary and the unit, are not part of the unit and are shown for illustrative purposes only.

#### PARTIAL VIEWS

3 BED TYPE 01

1 BED TYPE 04

<u>CITY VIEWS</u>

# TYPICAL FLOOR PLAN SKY SUITES

level 17

OVERLOOKING THE SKY GARDEN

Disclaimer: All pictures, plans, layouts, information, data and details included in this brochure are indicative only and may change at any time up to the final 'as built' status in accordance with final designs of the project, regulatory approvals and planning permissions. All accessories and interior finishes such as wallpaper, chandeliers, furniture, electronics, white goods, curtains, hard and soft landscaping, pavements, features, gym, swimming pool(s) and other elements displayed in the brochure, or within the show apartment or between the plot boundary and the unit, are not part of the unit and are shown for illustrative purposes only.