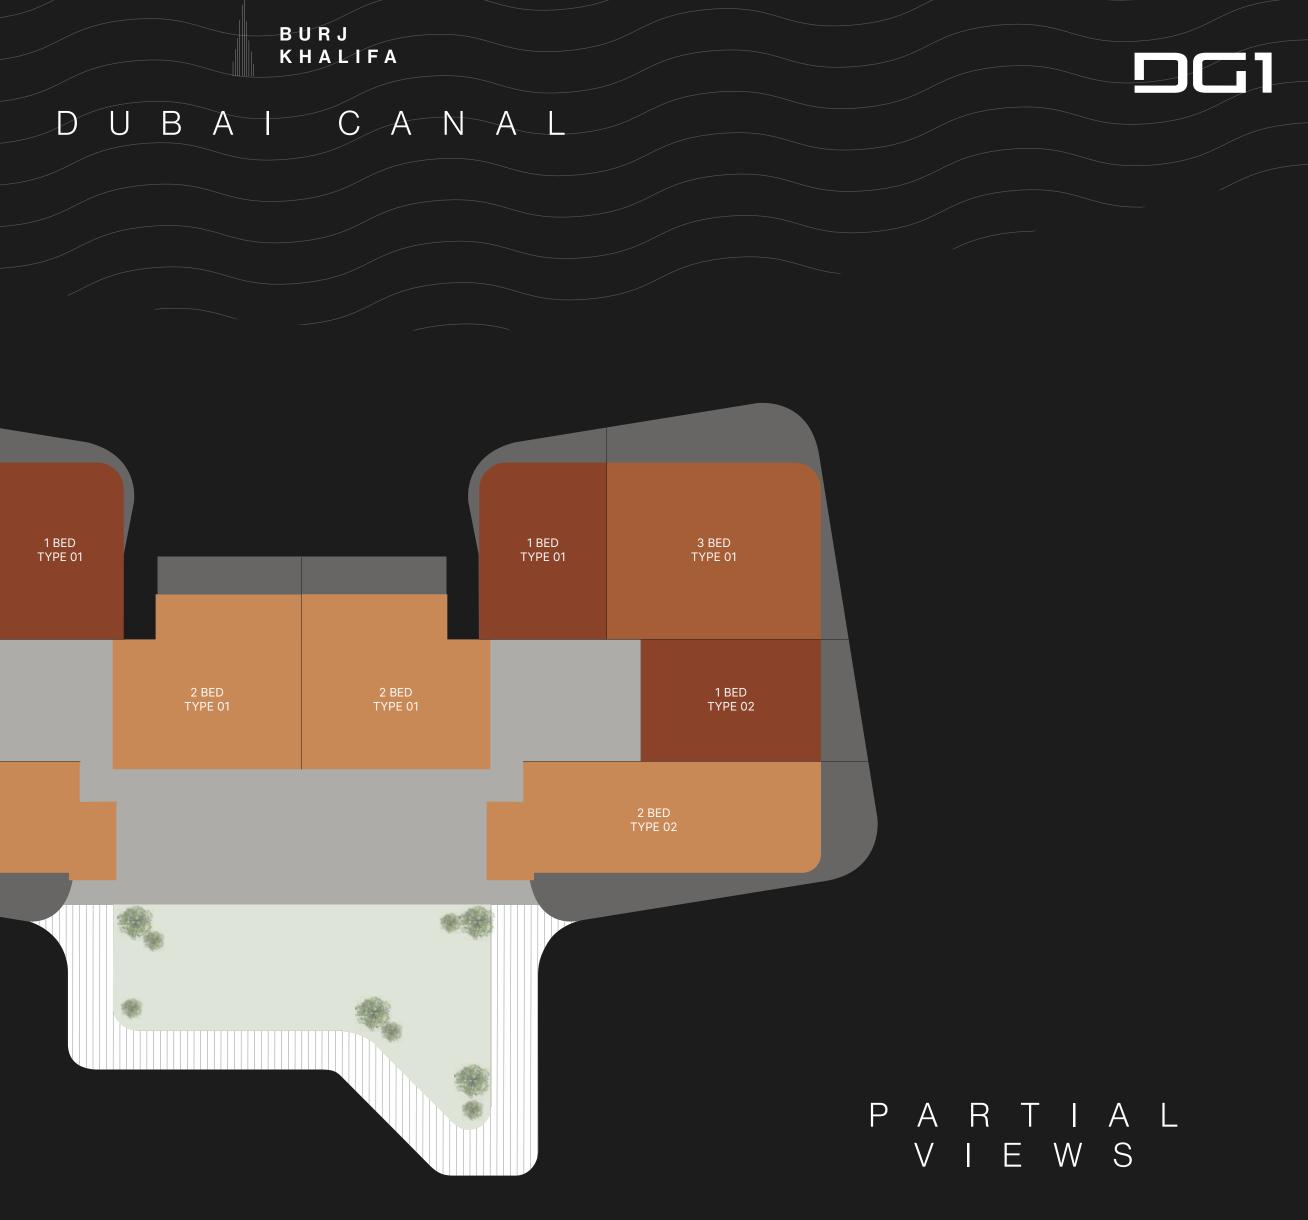

## FLOOR PLANS

#### TYPICAL FLOOR PLAN GARDEN SUITES

LEVEL 01

TWO BEDROOMS

THREE BEDROOMS

are indicative only and may change at any time up to the final 'as built' status in accordance with final designs of the project, regulatory approvals and planning permissions. All accessories and interior finishes such as wallpaper, chandeliers, furniture, electronics, white goods, curtains, hard and soft landscaping, pavements, features, gym, swimming pool(s) and other elements

P A R T I A L V I E W S

#### DUBAI CANAL

CITY VIEWS