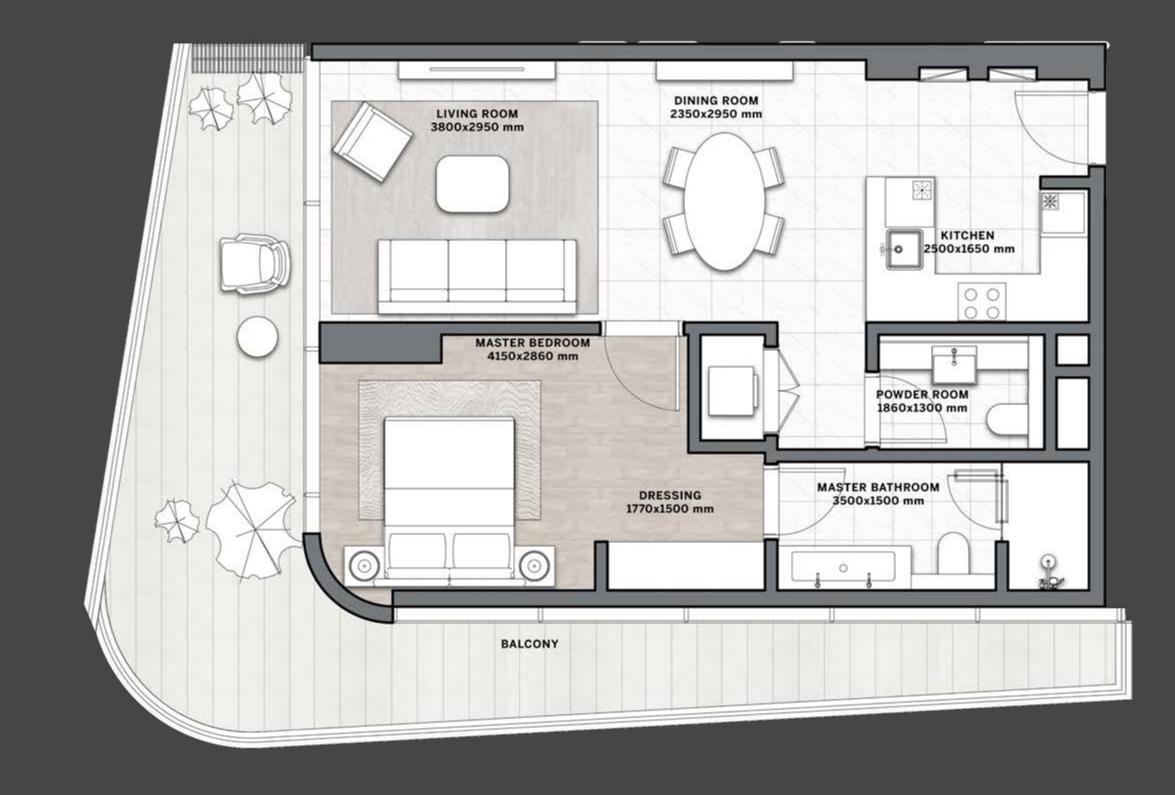

# 1-BED TYPE 01

**levels** 1 - 19

| INTERNAL<br>BALCONY | AREA | sqm | 66<br>10 - 22  |
|---------------------|------|-----|----------------|
| TOTAL               |      |     | <b>76 - 88</b> |

Disclaimer: All pictures, plans, layouts, information, data and details included in this brochure are indicative only and may change at any time up to the final 'as built' status in accordance with final designs of the project, regulatory approvals and planning permissions. All accessories and interior finishes such as wallpaper, chandeliers, furniture, electronics, white goods, curtains, hard and soft landscaping, pavements, features, gym, swimming pool(s) and other elements displayed in the brochure, or within the show apartment or between the plot boundary and the unit, are not part of the unit and are shown for illustrative purposes only.

sqft 710 sqft 108 - 237

sqft 818 - 947