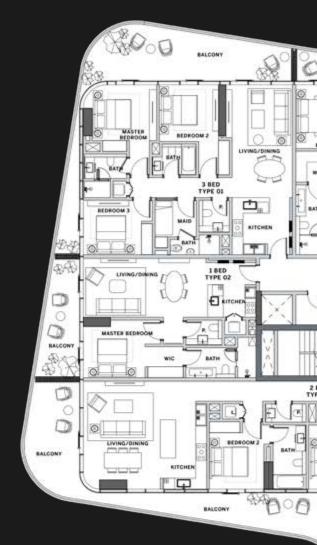

## FLOOR PLANS

#### TYPICAL FLOOR PLAN GARDEN SUITES

LEVEL 01

TWO BEDROOMS

THREE BEDROOMS

are indicative only and may change at any time up to the final 'as built' status in accordance with final designs of the project, regulatory approvals and planning permissions. All accessories and interior finishes such as wallpaper, chandeliers, furniture, electronics, white goods, curtains, hard and soft landscaping, pavements, features, gym, swimming pool(s) and other elements

#### TYPICAL FLOOR PLAN GARDEN SUITES

LEVEL 01

Disclaimer: All pictures, plans, layouts, information, data and details included in this brochure are indicative only and may change at any time up to the final 'as built' status in accordance with final designs of the project, regulatory approvals and planning permissions. All accessories and interior finishes such as wallpaper, chandeliers, furniture, electronics, white goods, curtains, hard and soft landscaping, pavements, features, gym, swimming pool(s) and other elements