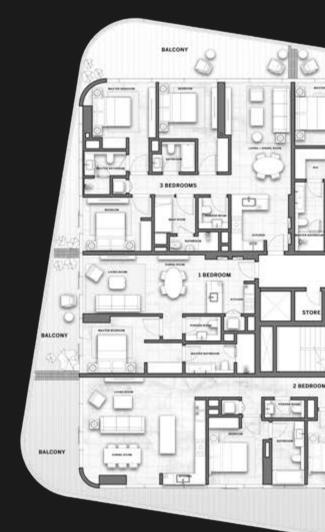

In the building, a great variety of residences in terms of spaces and sizes is conceived to satisfy every kind of need. Style, comfort and luxury are what make these apartments truly unique: decorated with a classy and contemporary taste, each with a private balcony to enjoy the impressive views.

## THE SPACE INSIDE DG1 HAS BEEN DESIGNED AND CRAFTED TO THE HIGHEST STANDARDS, IN ORDER TO OFFER A TRULY UNIQUE & PREMIUM LIVING EXPERIENCE.

TISSE

The materials and the finishings that compose the residential units are of the finest quality and standard. European marble floors and european bathroom fixtures underline the superior class of these spaces, as well as the stylish European kitchens.