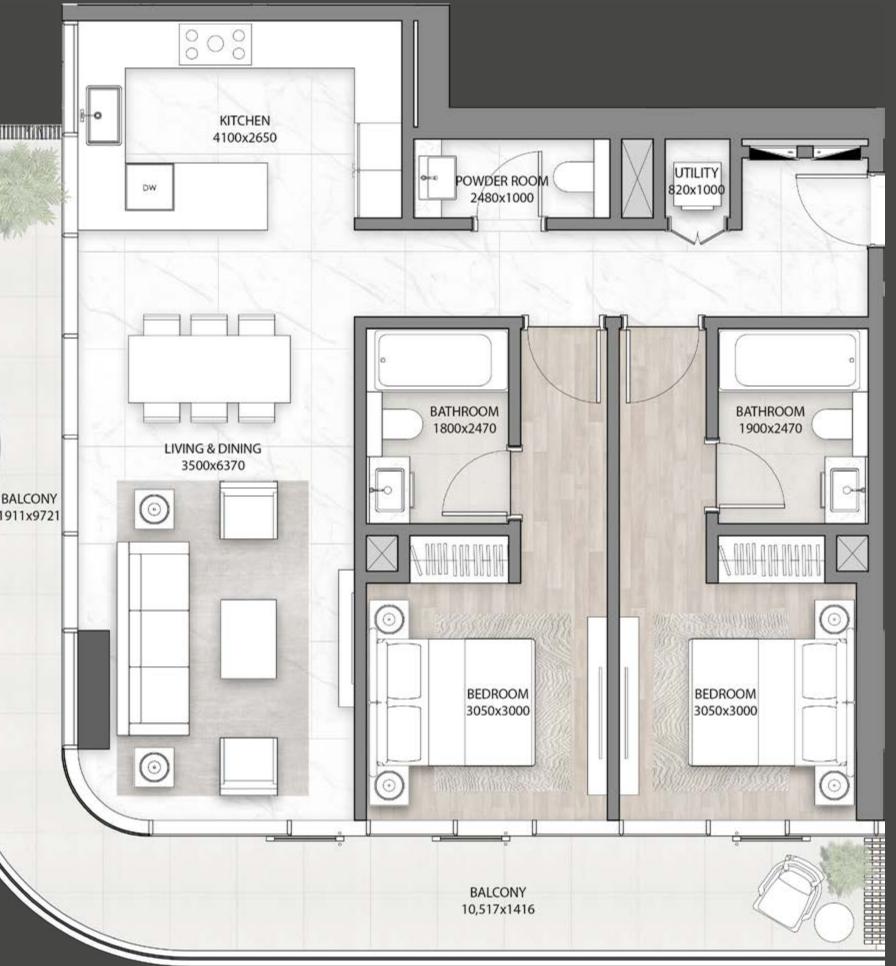

#### TYPICAL FLOOR PLAN GARDEN SUITES

LEVEL 01

TWO BEDROOMS

THREE BEDROOMS

are indicative only and may change at any time up to the final 'as built' status in accordance with final designs of the project, regulatory approvals and planning permissions. All accessories and interior finishes such as wallpaper, chandeliers, furniture, electronics, white goods, curtains, hard and soft landscaping, pavements, features, gym, swimming pool(s) and other elements

#### TYPICAL FLOOR PLAN GARDEN SUITES

LEVEL 01

Disclaimer: All pictures, plans, layouts, information, data and details included in this brochure are indicative only and may change at any time up to the final 'as built' status in accordance with final designs of the project, regulatory approvals and planning permissions. All accessories and interior finishes such as wallpaper, chandeliers, furniture, electronics, white goods, curtains, hard and soft landscaping, pavements, features, gym, swimming pool(s) and other elements