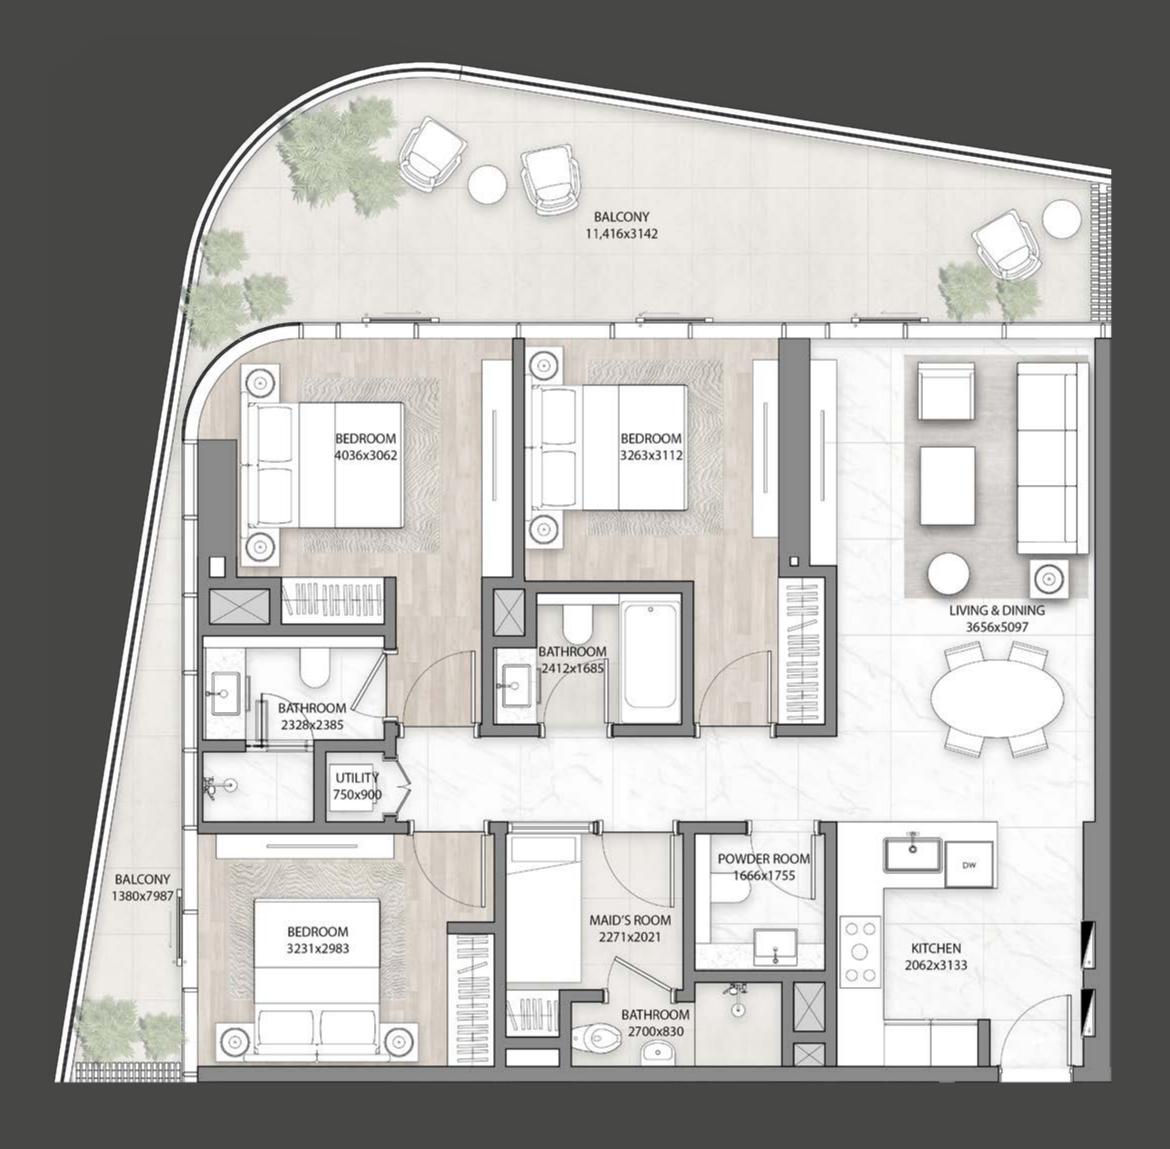

#### TYPICAL FLOOR PLAN GARDEN SUITES

LEVEL 01

TWO BEDROOMS

THREE BEDROOMS

are indicative only and may change at any time up to the final 'as built' status in accordance with final designs of the project, regulatory approvals and planning permissions. All accessories and interior finishes such as wallpaper, chandeliers, furniture, electronics, white goods, curtains, hard and soft landscaping, pavements, features, gym, swimming pool(s) and other elements

#### TYPICAL FLOOR PLAN GARDEN SUITES

LEVEL 01

Disclaimer: All pictures, plans, layouts, information, data and details included in this brochure are indicative only and may change at any time up to the final 'as built' status in accordance with final designs of the project, regulatory approvals and planning permissions. All accessories and interior finishes such as wallpaper, chandeliers, furniture, electronics, white goods, curtains, hard and soft landscaping, pavements, features, gym, swimming pool(s) and other elements