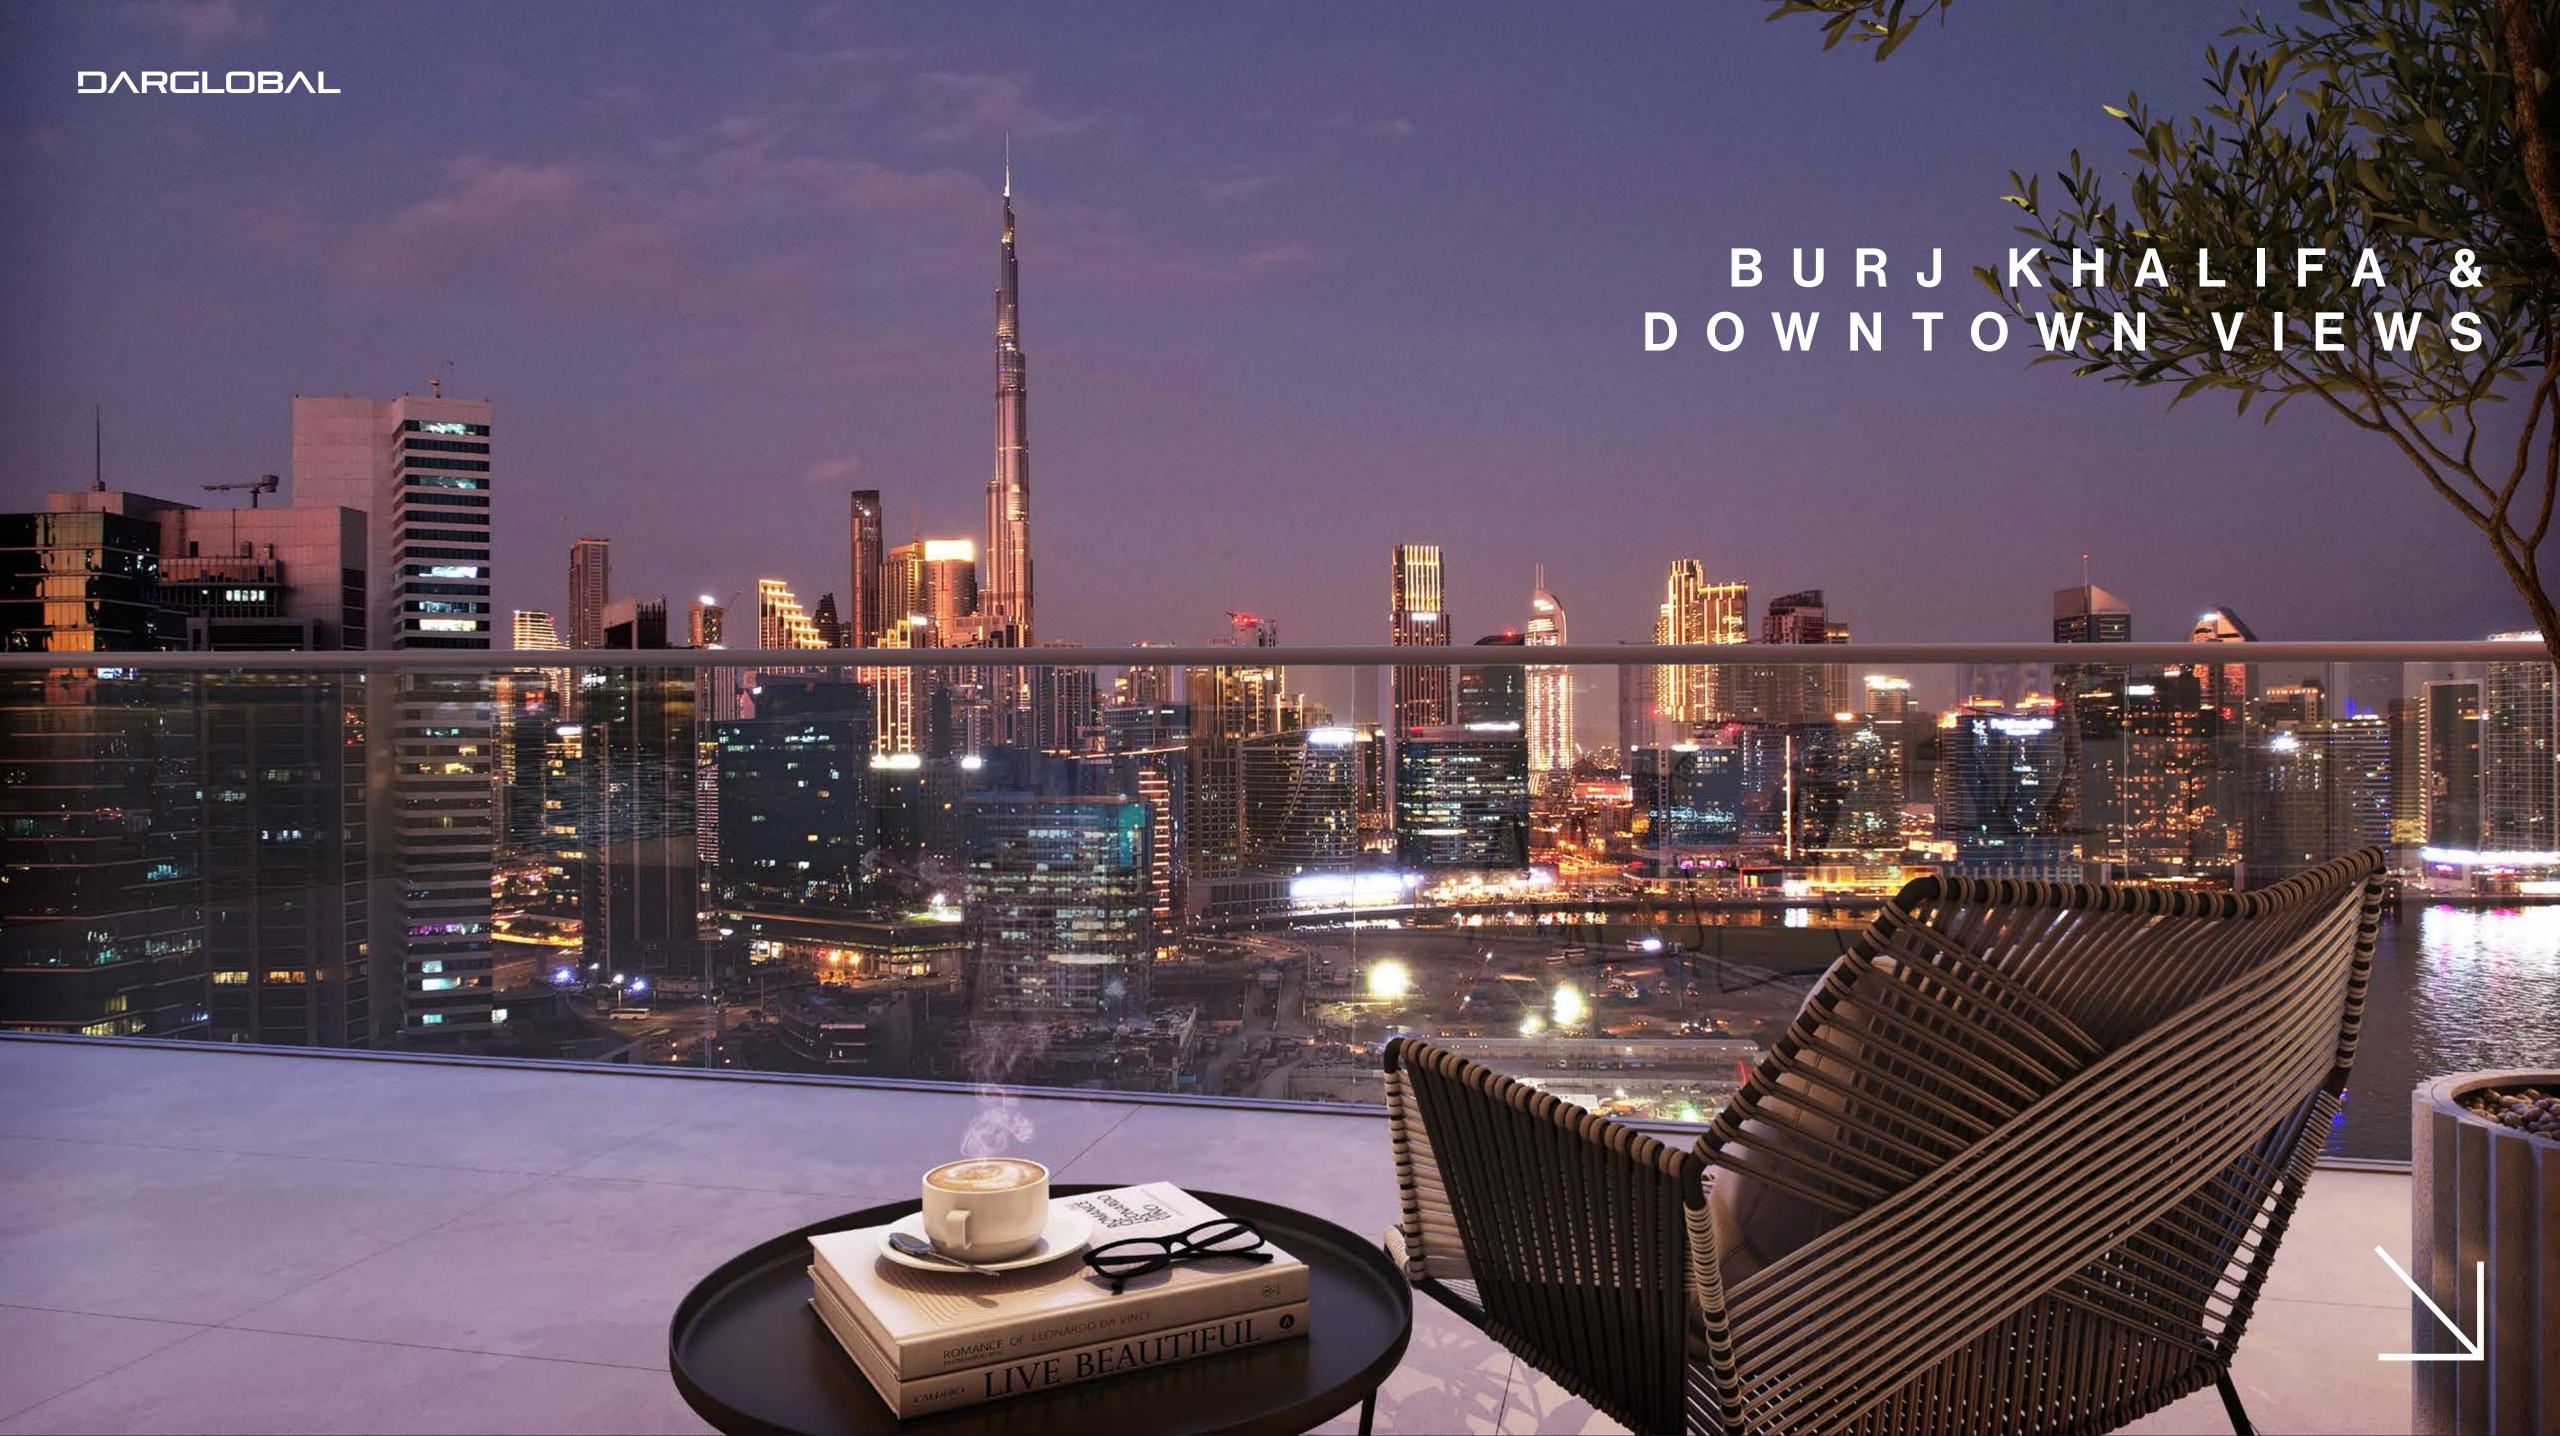

### design by Gensler

W Ε

DG1 is located in the heart of Business Bay directly on Dubai Canal, where stunning views of the city and the water will impress the residents and their guests. The units enjoy North and East/ West views, all of them facing Downtown Dubai and Burj Khalifa.

## LOCATION

The strategic location of DG1 grants an unbelievable proximity to all that matters. With Burj Khalifa, Dubai Mall and Dubai Opera just a few steps away, and easy access to main roads like Sheikh Zayed Rd, Al Khail Rd and Meydan Rd, DG1 truly embodies the vibrant soul of the city.