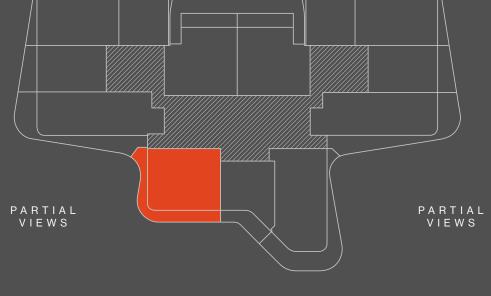

| n 29-42     |
| INTERNAL AREA sqr | n 108       |

sqft 1163 sqft 312 - 452 Disclaimer: All pictures, plans, layouts, information, data and details included in this brochure are indicative only and may change at any time up to the final 'as built' status in accordance with final designs of the project, regulatory approvals and planning permissions. All accessories and interior finishes such as wallpaper, chandeliers, furniture, electronics, white goods, curtains, hard and soft landscaping, pavements, features, gym, swimming pool(s) and other elements displayed in the brochure, or within the show apartment or between the plot boundary and the unit, are not part of the unit and are shown for illustrative purposes only.

sqft 1,475 - 1,615



# 2 - B E D S **TYPE 02**

LEVELS 1 - 15





CITY VIEWS

|  | / B<br>19 |
|--|-----------|
|  |           |
|  |           |

| INTERNAL A | REA s | sqm | 91        |
|------------|-------|-----|-----------|
| BALCONY    | S     | sqm | 26 - 28   |
| ΤΟΤΑΙ      | S     | sqm | 117 - 119 |



sqft 980 sqft 279 - 302 Disclaimer: All pictures, plans, layouts, information, data and details included in this brochure are indicative only and may change at any time up to the final 'as built' status in accordance with final designs of the project, regulatory approvals and planning permissions. All accessories and interior finishes such as wallpaper, chandeliers, furniture, electronics, white goods, curtains, hard and soft landscaping, pavements, features, gym, swimming pool(s) and other elements displayed in the brochure, or within the show