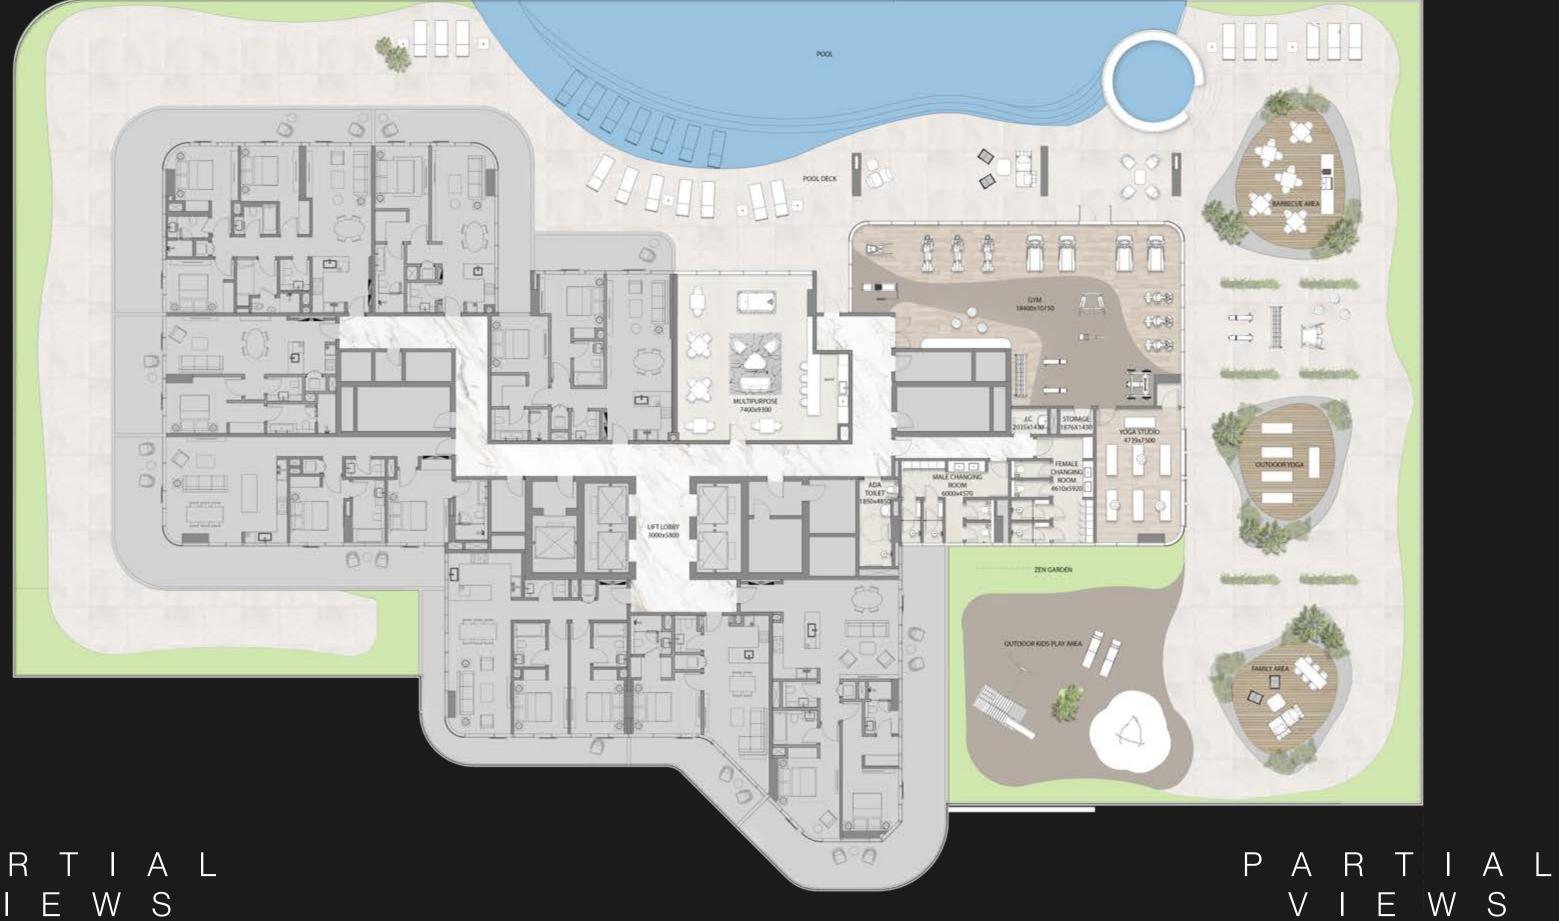

### DELVE INTO THE INFINITY OOL DIRECTLY Ρ BY THE CANAL

The Infinity pool at DG1 is a tranquil experience like no other, situated next to a children play area. Directly overlooking the Dubai Canal, you will feel as though your midday swim is a getaway around the canal.

## GARDEN

Get away from the urban jungle and immerse yourself in the enchanting Sky Garden on the rooftop. Located on level 16, this is a peaceful nest to reconnect with nature.

There's no need to travel far in order to find real peace of mind. A yoga studio in the building will be at disposal of residents who are looking for a workout or a meditation session, without leaving their home.

With open views of lush green spaces, the distinctive gym is fully equipped with everything one desires to refuel for the day ahead.

## FLOOR PLANS