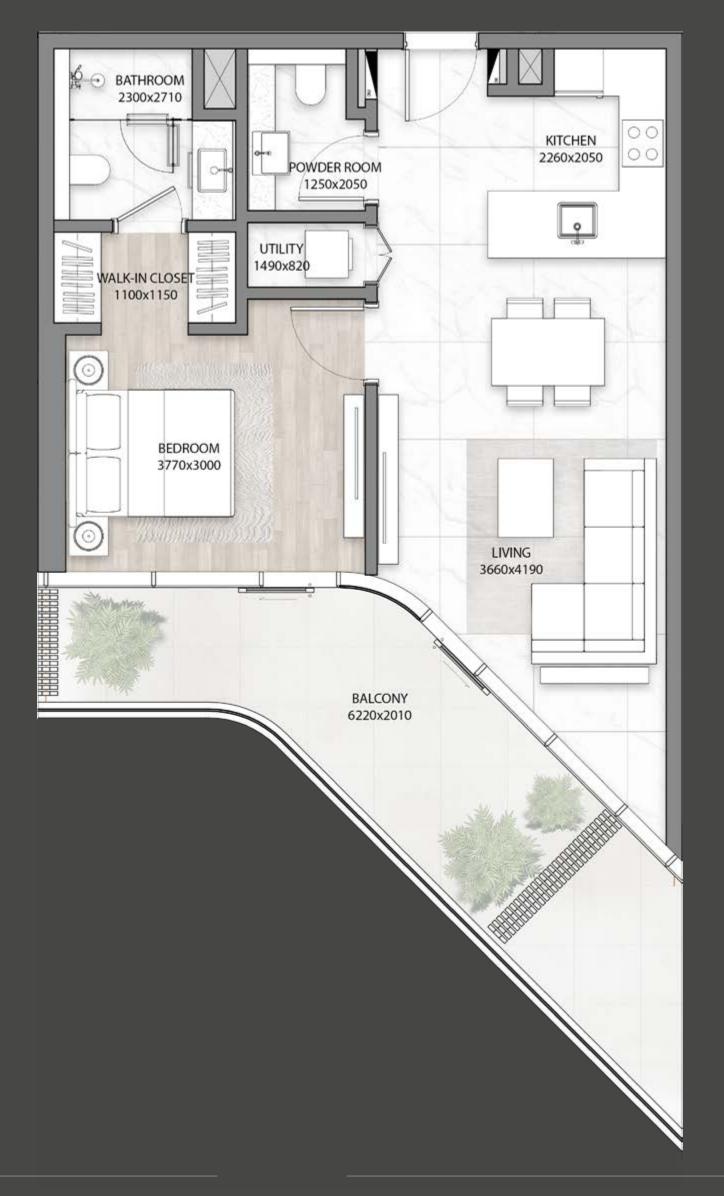

# **1 - B E D** TYPE 05

LEVELS 18 - 19

PARTIAL VIEWS

P A R T I A L V I E W S

CITY VIEWS

| INTERNAL | AREA | sqm |         |
|----------|------|-----|---------|
| BALCONY  |      | sqm | 14 - 15 |
| ΤΟΤΑΙ    |      | sqm | 74 - 75 |

sqft 646 sqft 151 - 161 Disclaimer: All pictures, plans, layouts, information, data and details included in this brochure are indicative only and may change at any time up to the final 'as built' status in accordance with final designs of the project, regulatory approvals and planning permissions. All accessories and interior finishes such as wallpaper, chandeliers, furniture, electronics, white goods, curtains, hard and soft landscaping, pavements, features, gym, swimming pool(s) and other elements displayed in the brochure, or within the show apartment or between the plot boundary and the unit, are not part of the unit and are shown for illustrative purposes only.

sqft 797 - 807