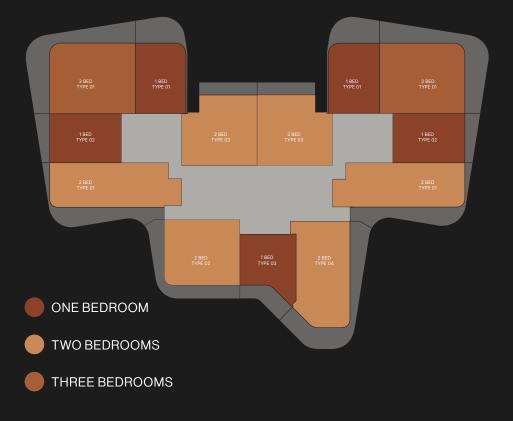

## FLOOR PLANS

#### TYPICAL FLOOR PLAN GARDEN SUITES

LEVEL 01

TWO BEDROOMS

THREE BEDROOMS

are indicative only and may change at any time up to the final 'as built' status in accordance with final designs of the project, regulatory approvals and planning permissions. All accessories and interior finishes such as wallpaper, chandeliers, furniture, electronics, white goods, curtains, hard and soft landscaping, pavements, features, gym, swimming pool(s) and other elements