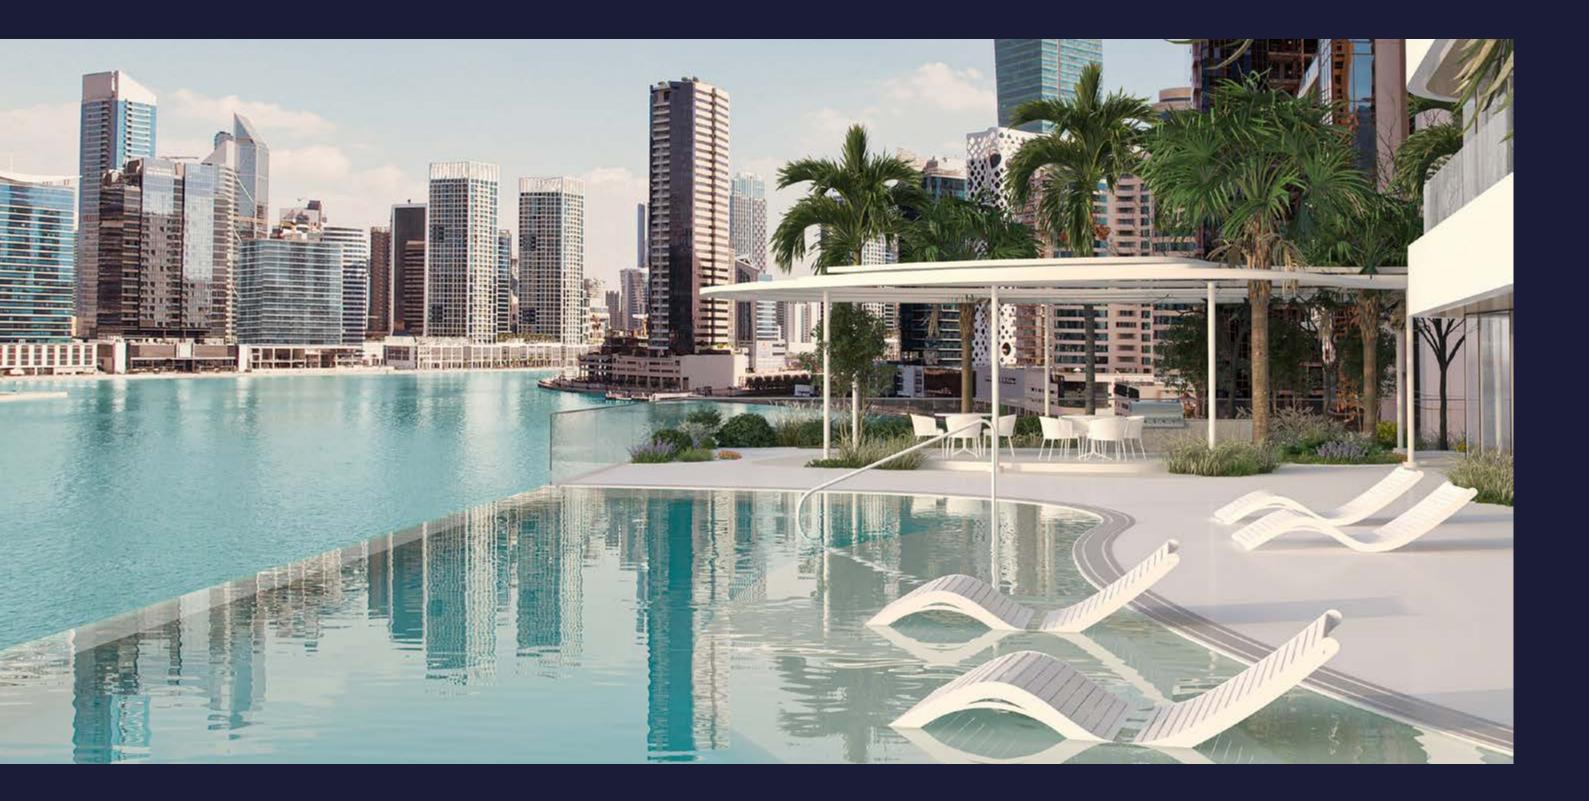

### DELVE INTO THE INFINITY OOL DIRECTLY Ρ BY THE CANAL

The Infinity pool at DG1 is a tranquil experience like no other, situated next to a children play area. Directly overlooking the Dubai Canal, you will feel as though your midday swim is a getaway around the canal.