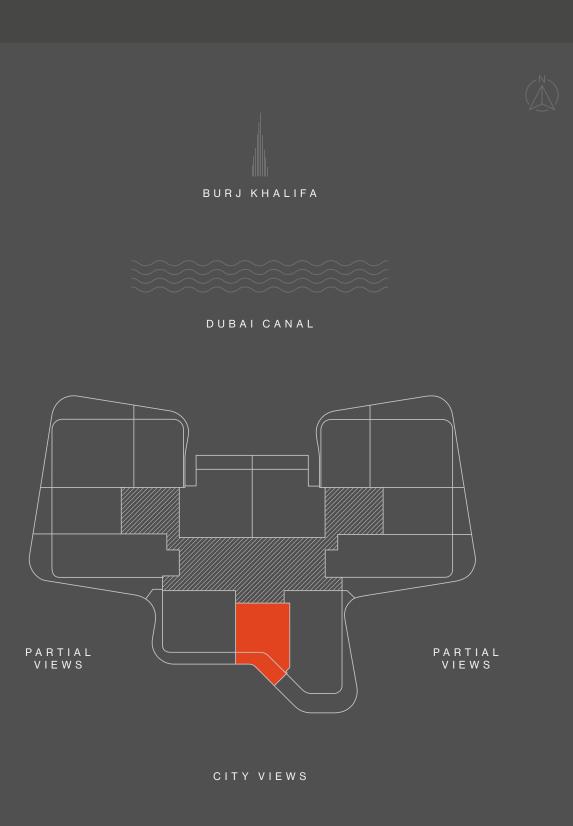

# 1 - B E D **TYPE 02**

LEVELS 1 - 19



DUBAI CANAL



CITY VIEWS



| ΤΟΤΑΙ    |      | sqm | 79 - 81 |
|----------|------|-----|---------|
| BALCONY  |      | sqm | 13 - 15 |
| INTERNAL | AREA | sqm | 66      |

| sqft | 710       |
|------|-----------|
| sqft | 140 - 161 |

sqft 850 - 871

accordance with final designs of the project, regulatory approvals and planning permissions. All accessories and interior finishes such as wallpaper, chandeliers, furniture, electronics, white goods, curtains, hard and soft landscaping, pavements, features, gym, swimming pool(s) and other elements displayed in the brochure, or within the show apartment or between the plot boundary and the unit, are not part of the unit and are shown for illustrative purposes only.



# 1-BED TYPE 03

LEVELS 1 - 15



| INTERNAL | AREA | sqm | 60      |
|----------|------|-----|---------|
| BALCONY  |      | sqm | 14 - 15 |
| ΤΟΤΑΙ    |      | sqm | 74 - 75 |



Disclaimer: All pictures, plans, layouts, information, data and details included in this brochure are indicative only and may change at any time up to the final 'as built' status in accordance with final designs of the project, regulatory approvals and planning permissions. All accessories and interior finishes such as wallpaper, chandeliers, furniture, electronics, white goods, curtains, hard and soft landscaping, pavements, features, gym, swimming pool(s) and other elements displayed in the brochure, or within the show apartment or between the plot boundary and the unit, are not part of the unit and are shown for illustrative purposes only.