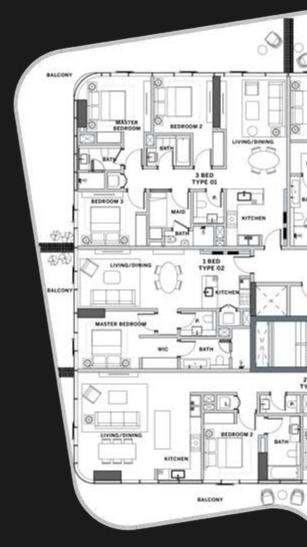

In the building, a great variety of residences in terms of spaces and sizes is conceived to satisfy every kind of need. Style, comfort and luxury are what make these apartments truly unique: decorated with a classy and contemporary taste, each with a private balcony to enjoy the impressive views.

## THE SPACE INSIDE DG1 HAS BEEN DESIGNED AND CRAFTED TO THE HIGHEST STANDARDS, IN ORDER TO OFFER A TRULY UNIQUE & PREMIUM LIVING EXPERIENCE.

TISSE

The materials and the finishings that compose the residential units are of the finest quality and standard. European marble floors and european bathroom fixtures underline the superior class of these spaces, as well as the stylish European kitchens.