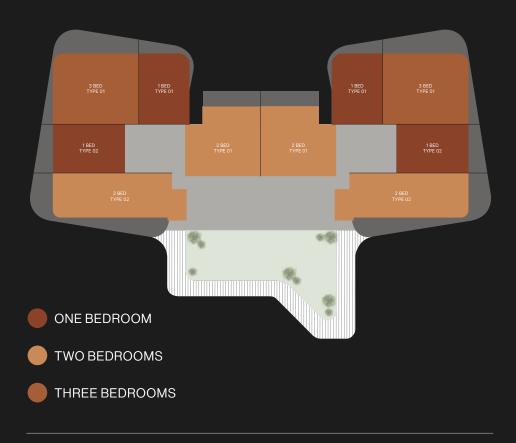

## FLOOR PLANS

#### TYPICAL FLOOR PLAN GARDEN SUITES

LEVEL 01

TWO BEDROOMS

THREE BEDROOMS

are indicative only and may change at any time up to the final 'as built' status in accordance with final designs of the project, regulatory approvals and planning permissions. All accessories and interior finishes such as wallpaper, chandeliers, furniture, electronics, white goods, curtains, hard and soft landscaping, pavements, features, gym, swimming pool(s) and other elements