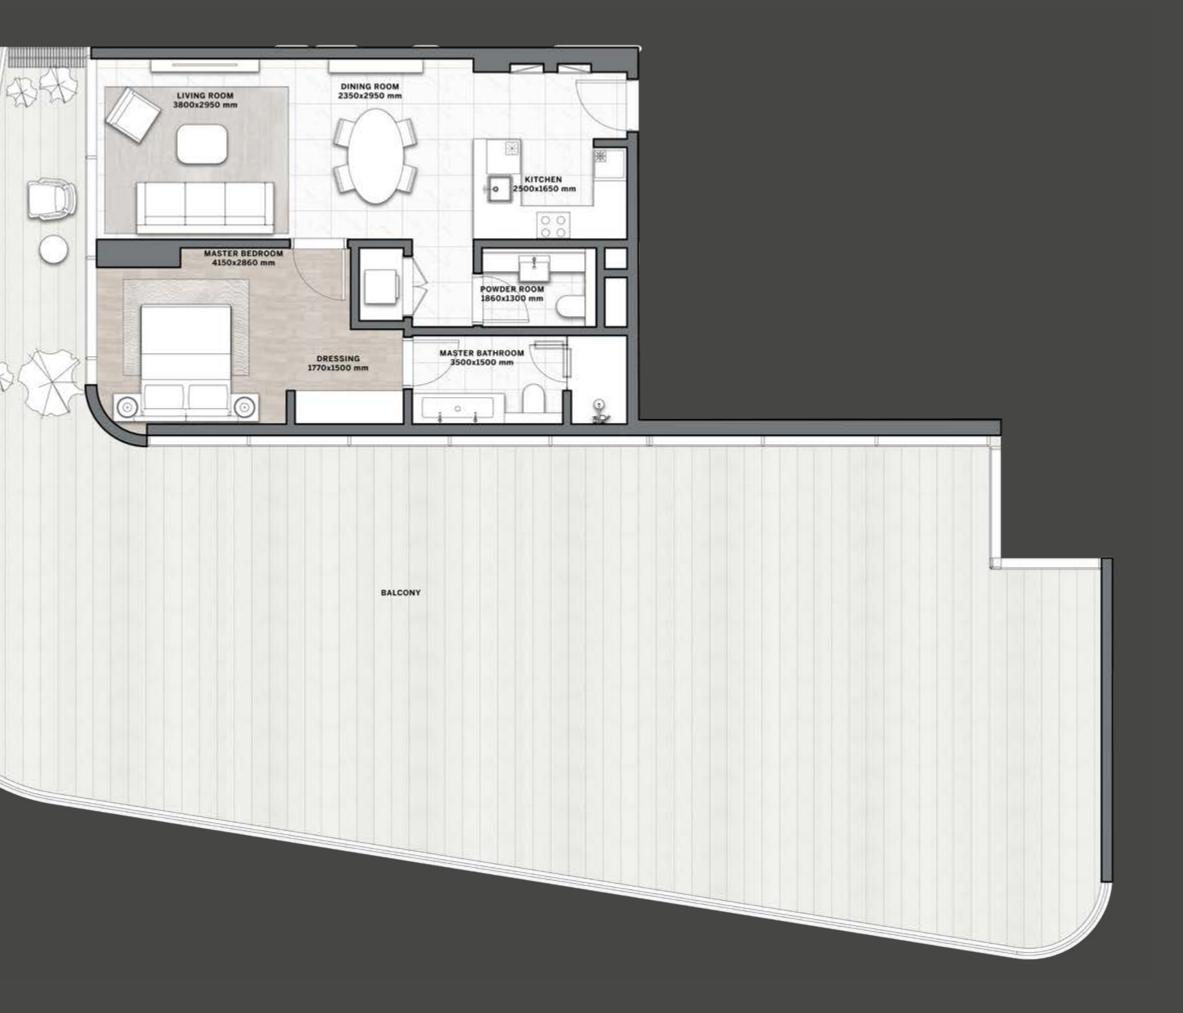

In the building, a great variety of residences in terms of spaces and sizes is conceived to satisfy every kind of need. Style, comfort and luxury are what make these apartments truly unique: decorated with a classy and contemporary taste, each with a private balcony to enjoy the impressive views.

## THE SPACE INSIDE DG1 HAS BEEN DESIGNED AND CRAFTED TO THE HIGHEST STANDARDS, IN ORDER TO OFFER A TRULY UNIQUE & PREMIUM LIVING EXPERIENCE.

TISSE

The materials and the finishings that compose the residential units are of the finest quality and standard. European marble floors and european bathroom fixtures underline the superior class of these spaces, as well as the stylish European kitchens.