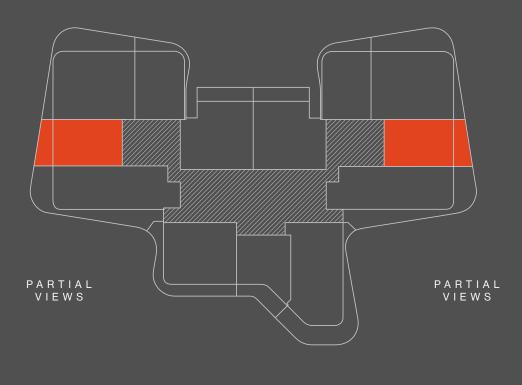

|      |     | <b>76 - 88</b> |



Disclaimer: All pictures, plans, layouts, information, data and details included in this brochure are indicative only and may change at any time up to the final 'as built' status in accordance with final designs of the project, regulatory approvals and planning permissions. All accessories and interior finishes such as wallpaper, chandeliers, furniture, electronics, white goods, curtains, hard and soft landscaping, pavements, features, gym, swimming pool(s) and other elements displayed in the brochure, or within the show apartment or between the plot boundary and the unit, are not part of the unit and are shown for illustrative purposes only.

sqft 710 sqft 108 - 237

sqft 818 - 947



# 1 - B E D **TYPE 02**

LEVELS 1 - 19



DUBAI CANAL



CITY VIEWS



| ΤΟΤΑΙ    |      | sqm | 79 - 81 |
|----------|------|-----|---------|
| BALCONY  |      | sqm | 13 - 15 |
| INTERNAL | AREA | sqm | 66      |

| sqft | 710       |
|------|-----------|
| sqft | 140 - 161 |

sqft 850 - 871

accordance with final designs of the project, regulatory approvals and planning permissions. All accessories and interior finishes such as wallpaper, chandeliers, furniture, electronics, white goods, curtains, hard and soft landscaping, pavements, features, gym, swimming pool(s) and other elements displayed in the brochure, or within the show apartment or between the plot boundary and the unit, are not part of the unit and are shown for illustrative purposes only.



# 1-BED TYPE 03

LEVELS 1 - 15



| INTERNAL | AREA | sqm | 60      |
|----------|-----