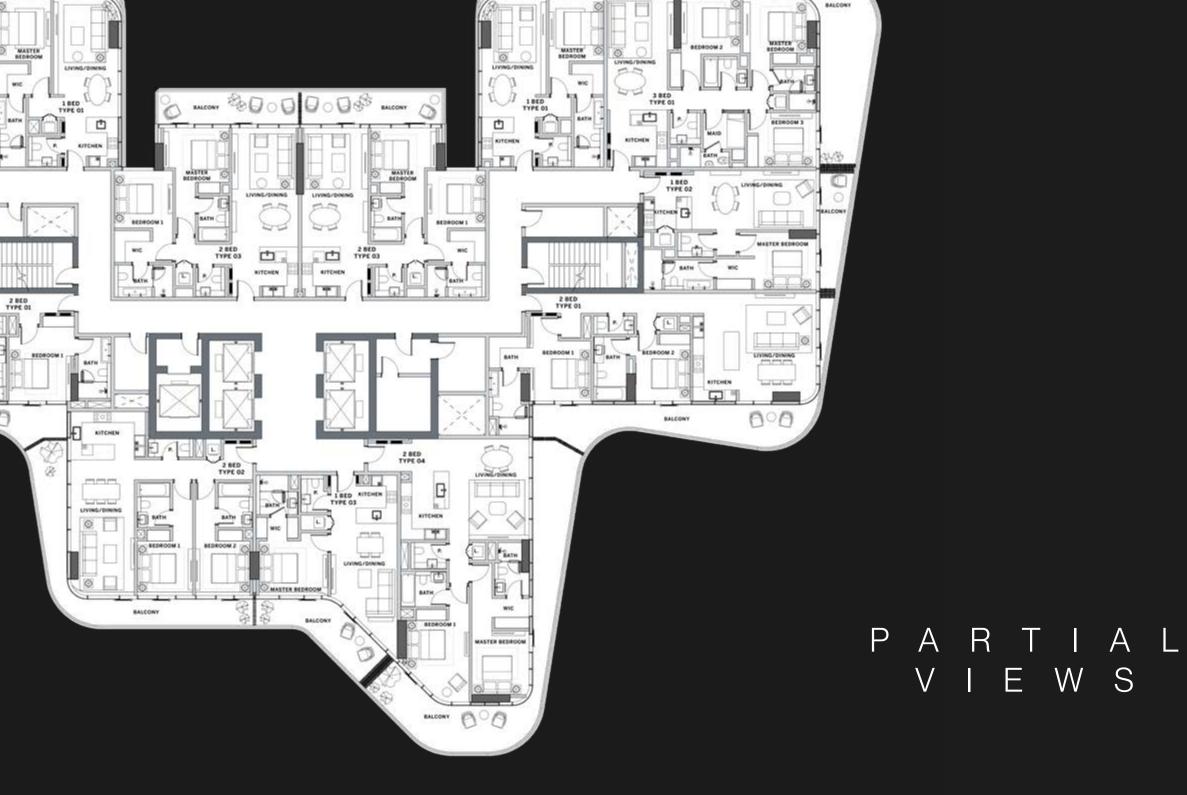

s, features, gym, swimming pool(s) and other elements displayed in the brochure, or within the show apartment or between the plot boundary and the unit, are not part of the unit and are shown for illustrative purposes only. PARTIAL VI<u>EWS</u>



TYPICAL FLOOR PLAN 01B

LEVELS 05 - 08, 13 - 15



Disclaimer: All pictures, plans, layouts, information, data and details included in this brochure are indicative only and may change at any time up to the final 'as built' status in accordance with final designs of the project, regulatory approvals and planning permissions. All accessories and interior finishes such as wallpaper, chandeliers, furniture, electronics, white goods, curtains, hard and soft landscaping, pavements, features, gym, swimming pool(s) and other elements



PARTIAL VIEWS





DUBAI CANAL

B U R J K H A L I F A





# TYPICAL FLOOR PLAN SKY SUITES

LEVEL

16

DIRECT ACCESS TO THE SKY GARDEN





TWO BEDROOMS

THREE BEDROOMS

Disclaimer: All pictures, plans, layouts, information, data and details included in this brochure are indicative only and may change at any time up to the final 'as built' status in accordance with final designs of the project, regulatory approvals and planning permissions. All accessories and interior finishes such as wallpaper, chandeliers, furniture, electronics, white goods, curtains, hard and soft landscaping, pavements, features, gym, swimming pool(s) and other elements displayed in the brochure, or within the show apartment or between the plot boundary and the unit, are not part of the unit and are shown for illustrative purposes on