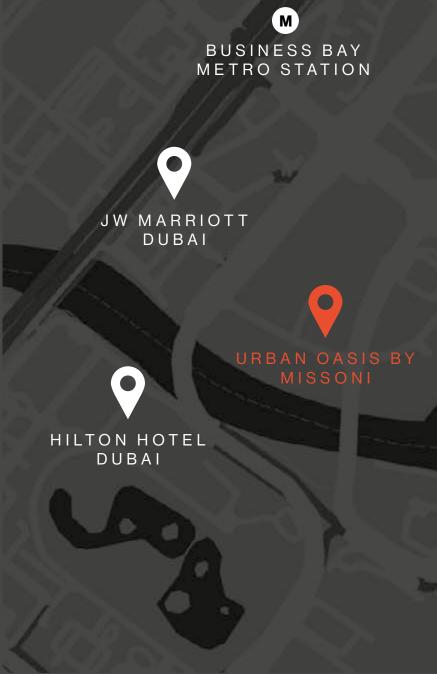

## LOCATION

The strategic location of DG1 grants an unbelievable proximity to all that matters. With Burj Khalifa, Dubai Mall and Dubai Opera just a few steps away, and easy access to main roads like Sheikh Zayed Rd, Al Khail Rd and Meydan Rd, DG1 truly embodies the vibrant soul of the city.

| 4 MIN TO  | <b>VIRBAN OASIS BY MISSONI</b>         |
|-----------|----------------------------------------|
| 4 MIN TO  | HILTON HOTEL DUBAI                     |
| 4 MIN TO  | JW MARRIOTT DUBAI                      |
| 5 MIN TO  | THE DUBAI OPERA                        |
| 5 MIN TO  | <b>Q</b> DAVINCI TOWER BY PAGANI       |
| 6 MIN TO  | BURJ KHALIFA                           |
| 6 MIN TO  | THE DUBAI MALL                         |
| 6 MIN TO  | THE DORCHESTER DUBAI                   |
| 7 MIN TO  | <b>V</b> W RESIDENCES DUBAI - DOWNTOWN |
| 9 MIN TO  | SOUK AL BAHAR                          |
| 12 MIN TO | DUBAI INTERNATIONAL AIRPORT            |