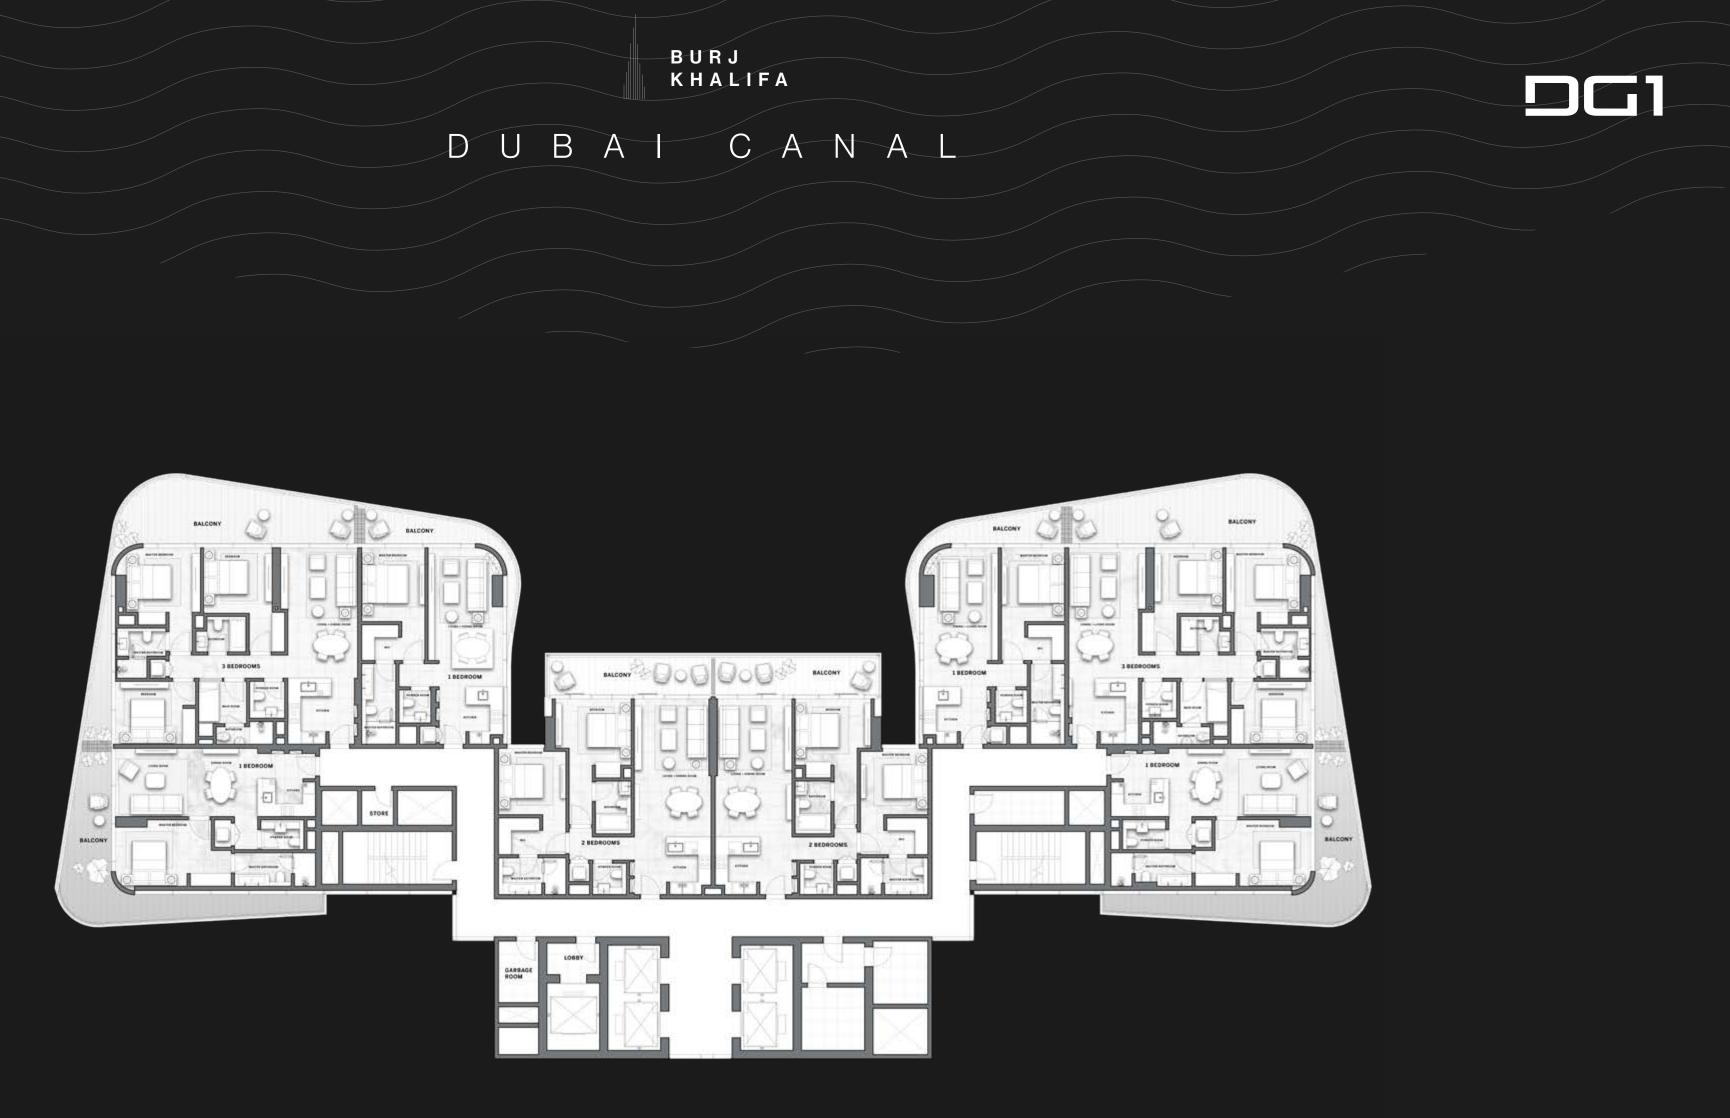

## FLOOR PLANS

#### TYPICAL FLOOR PLAN GARDEN SUITES

LEVEL 01

TWO BEDROOMS

THREE BEDROOMS

are indicative only and may change at any time up to the final 'as built' status in accordance with final designs of the project, regulatory approvals and planning permissions. All accessories and interior finishes such as wallpaper, chandeliers, furniture, electronics, white goods, curtains, hard and soft landscaping, pavements, features, gym, swimming pool(s) and other elements