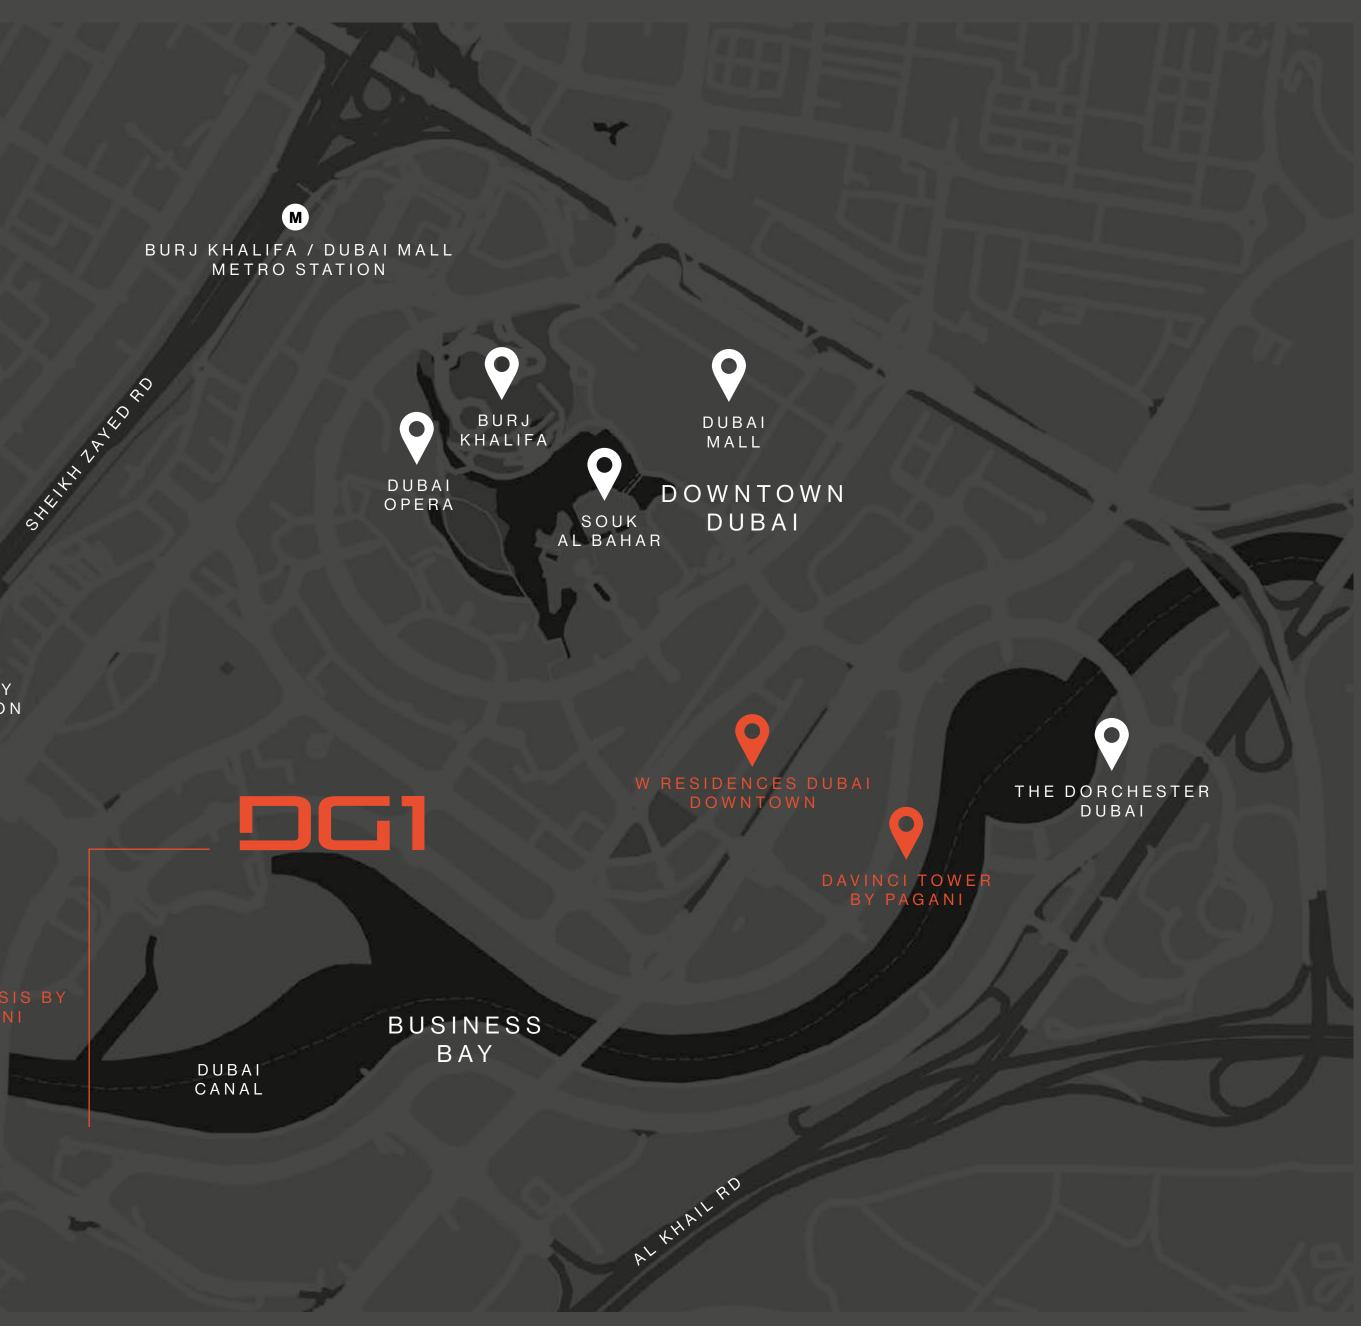

## LOCATION

The strategic location of DG1 grants an unbelievable proximity to all that matters. With Burj Khalifa, Dubai Mall and Dubai Opera just a few steps away, and easy access to main roads like Sheikh Zayed Rd, Al Khail Rd and Meydan Rd, DG1 truly embodies the vibrant soul of the city.

| 4 MIN TO  | <b>VIRBAN OASIS BY MISSONI</b>         |
|-----------|----------------------------------------|
| 4 MIN TO  | HILTON HOTEL DUBAI                     |
| 4 MIN TO  | JW MARRIOTT DUBAI                      |
| 5 MIN TO  | THE DUBAI OPERA                        |
| 5 MIN TO  | <b>Q</b> DAVINCI TOWER BY PAGANI       |
| 6 MIN TO  | BURJ KHALIFA                           |
| 6 MIN TO  | THE DUBAI MALL                         |
| 6 MIN TO  | THE DORCHESTER DUBAI                   |
| 7 MIN TO  | <b>V</b> W RESIDENCES DUBAI - DOWNTOWN |
| 9 MIN TO  | SOUK AL BAHAR                          |
| 12 MIN TO | DUBAI INTERNATIONAL AIRPORT            |