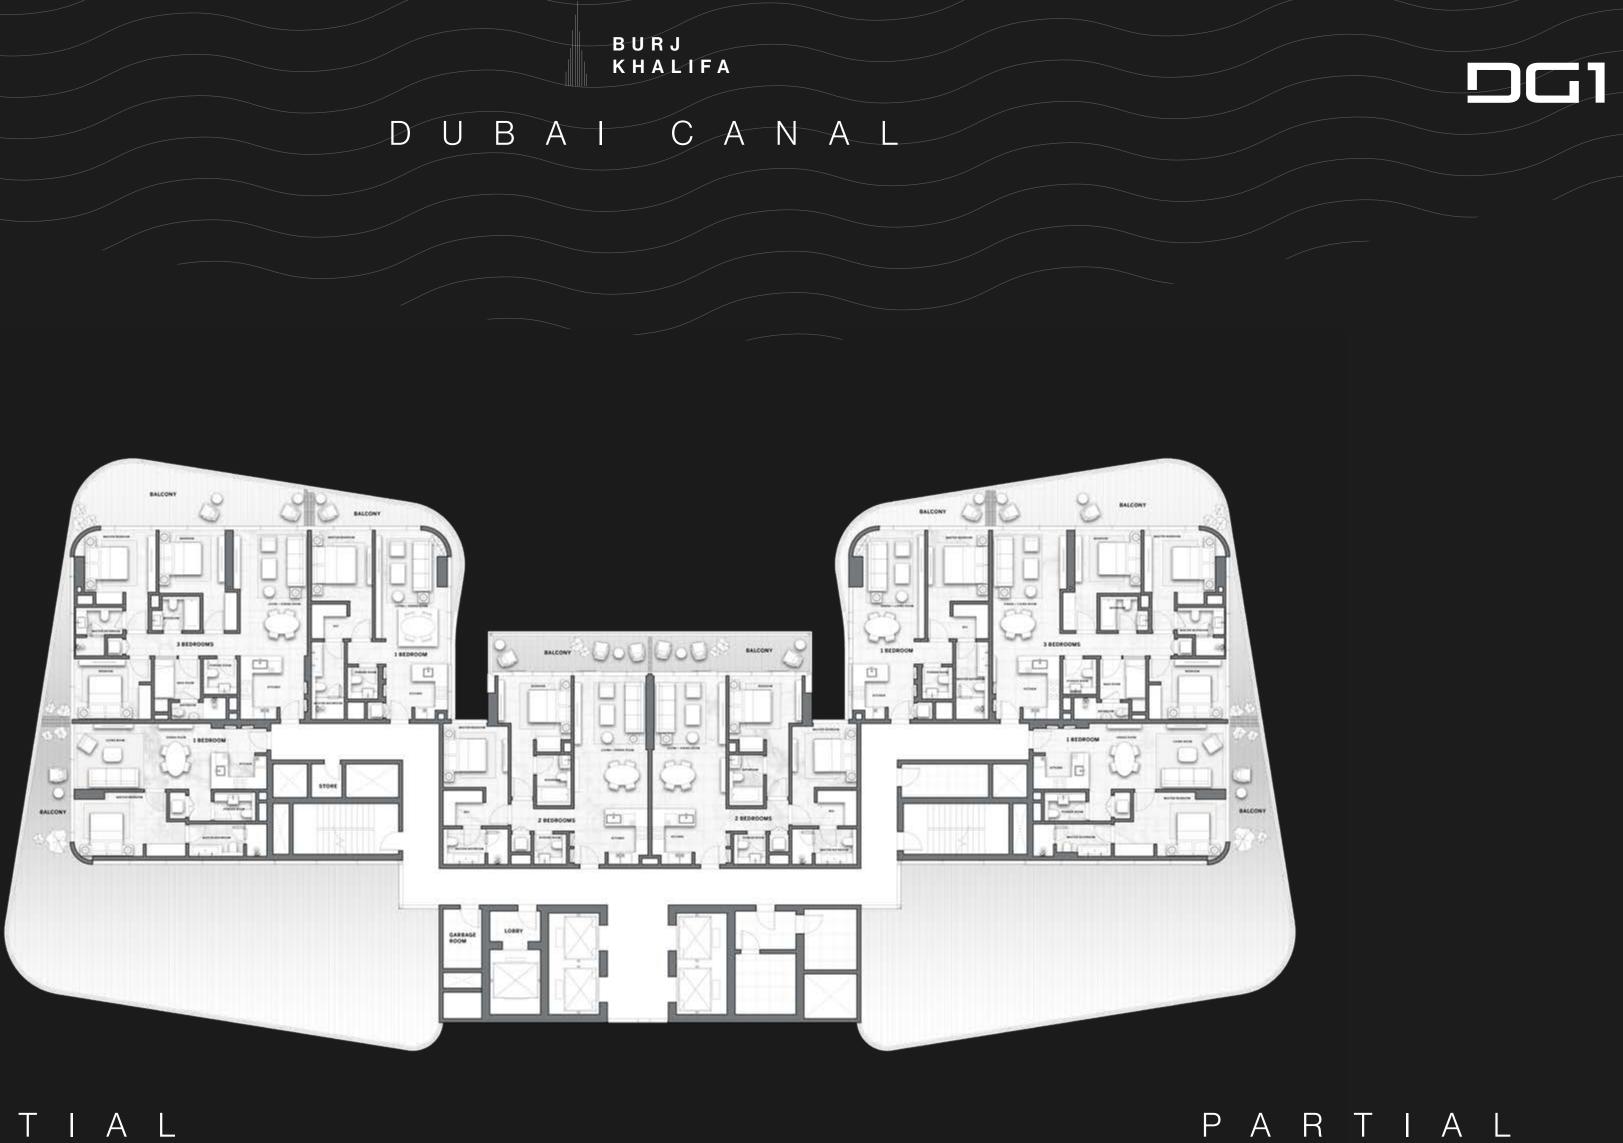

## FLOOR PLANS

#### TYPICAL FLOOR PLAN GARDEN SUITES

LEVEL 01

TWO BEDROOMS

THREE BEDROOMS

are indicative only and may change at any time up to the final 'as built' status in accordance with final designs of the project, regulatory approvals and planning permissions. All accessories and interior finishes such as wallpaper, chandeliers, furniture, electronics, white goods, curtains, hard and soft landscaping, pavements, features, gym, swimming pool(s) and other elements

#### TYPICAL FLOOR PLAN GARDEN SUITES

LEVEL 01

Disclaimer: All pictures, plans, layouts, information, data and details included in this brochure are indicative only and may change at any time up to the final 'as built' status in accordance with final designs of the project, regulatory approvals and planning permissions. All accessories and interior finishes such as wallpaper, chandeliers, furniture, electronics, white goods, curtains, hard and soft landscaping, pavements, features, gym, swimming pool(s) and other elements