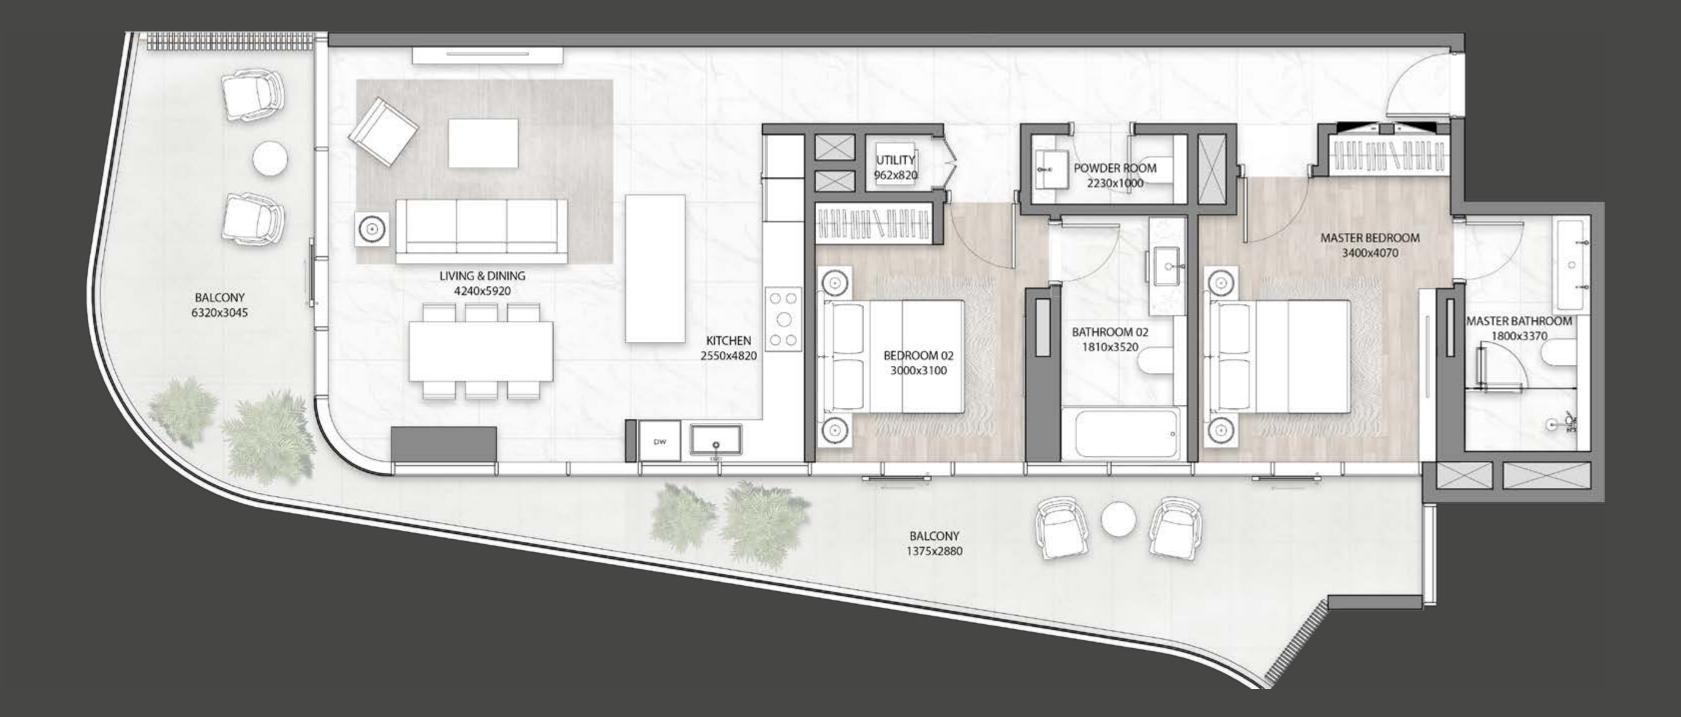

# 2 - B E D S TYPE 04

LEVELS 1 - 15

| ΤΟΤΑΙ      |      | sqm | 146 - 153 |
|------------|------|-----|-----------|
| BALCONY    |      | sqm | 39 - 46   |
| INTERNAL A | AREA | sqm | 107       |

Disclaimer: All pictures, plans, layouts, information, data and details included in this brochure are indicative only and may change at any time up to the final 'as built' status in accordance with final designs of the project, regulatory approvals and planning permissions. All accessories and interior finishes such as wallpaper, chandeliers, furniture, electronics, white goods, curtains, hard and soft landscaping, pavements, features, gym, swimming pool(s) and other elements displayed in the brochure, or within the show apartment or between the plot boundary and the unit, are not part of the unit and are shown for illustrative purposes only.

sqft 1,572 - 1,647

sqft 420 - 495