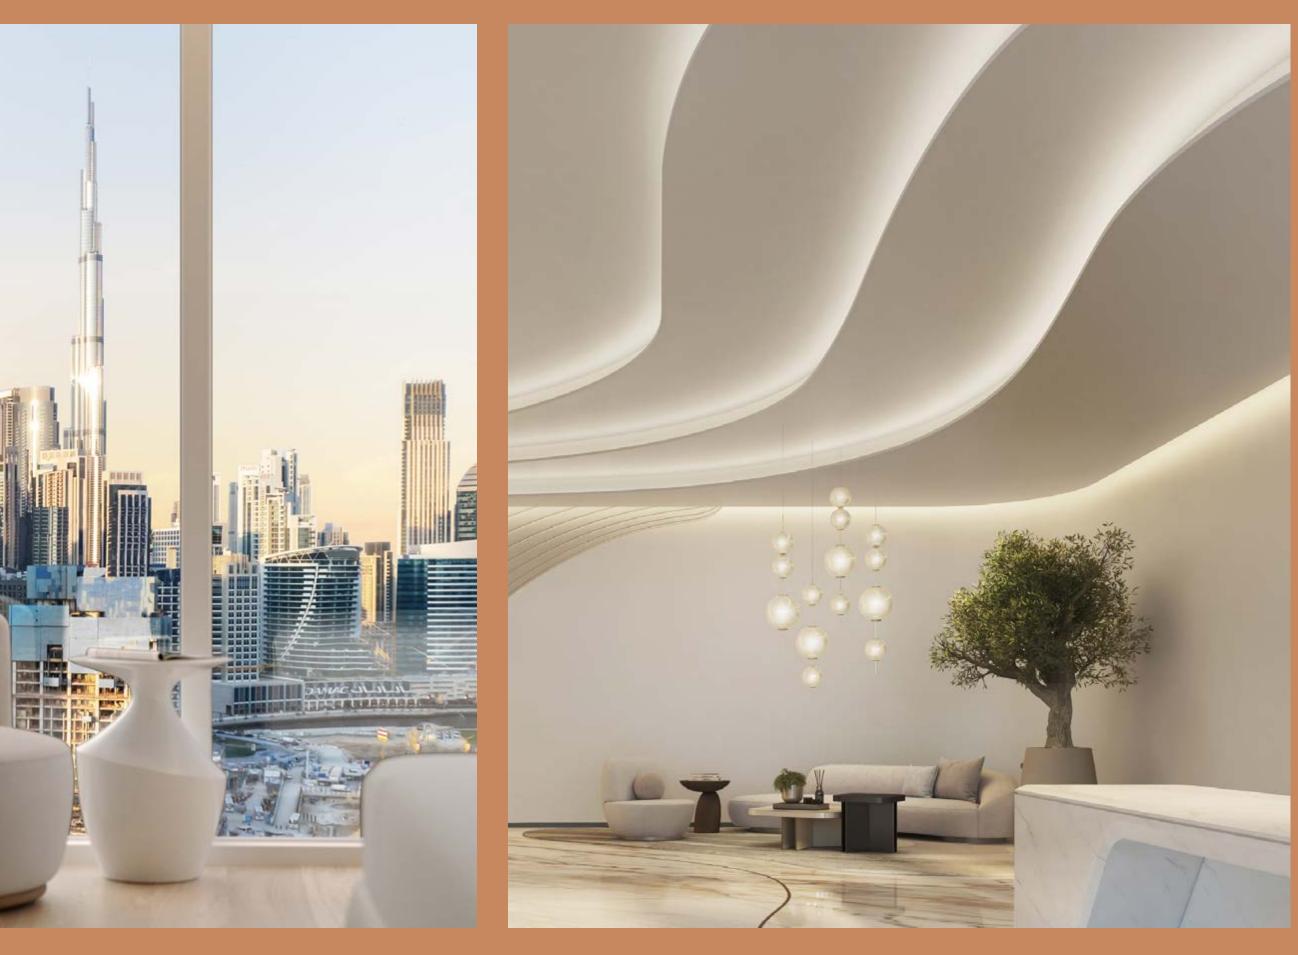

### design by Gensler

W Ε

DG1 is located in the heart of Business Bay directly on Dubai Canal, where stunning views of the city and the water will impress the residents and their guests. The units enjoy North and East/ West views, all of them facing Downtown Dubai and Burj Khalifa.

## LOCATION

The strategic location of DG1 grants an unbelievable proximity to all that matters. With Burj Khalifa, Dubai Mall and Dubai Opera just a few steps away, and easy access to main roads like Sheikh Zayed Rd, Al Khail Rd and Meydan Rd, DG1 truly embodies the vibrant soul of the city.